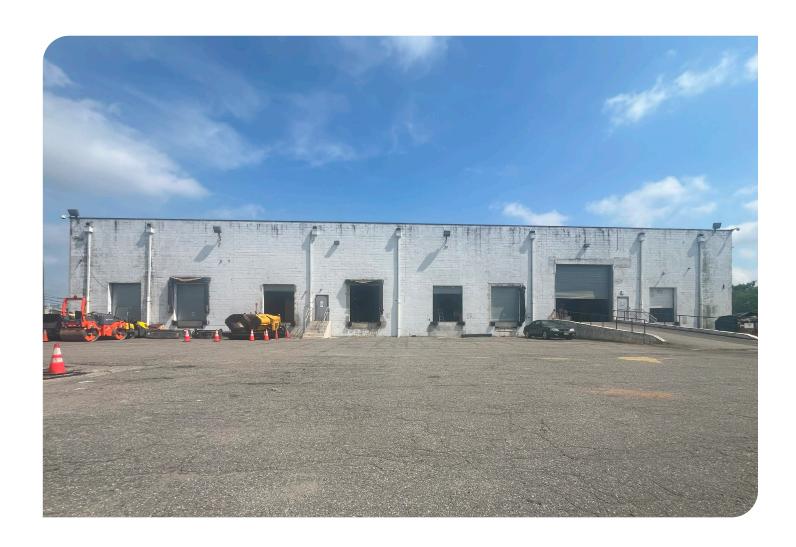

# **EXTERIOR PHOTO**

# **PROPERTY OVERVIEW**

**BUILDING SF:** 80,424 SF

**AVAILABLE SF:** 50,366 SF

**ZONING:** M-2

LOADING: 7 Docks, 2 Drive-Ins

**CLEAR HEIGHT:** 22'

**CAR PARKING: Ample** 

SPRINKLER: Wet