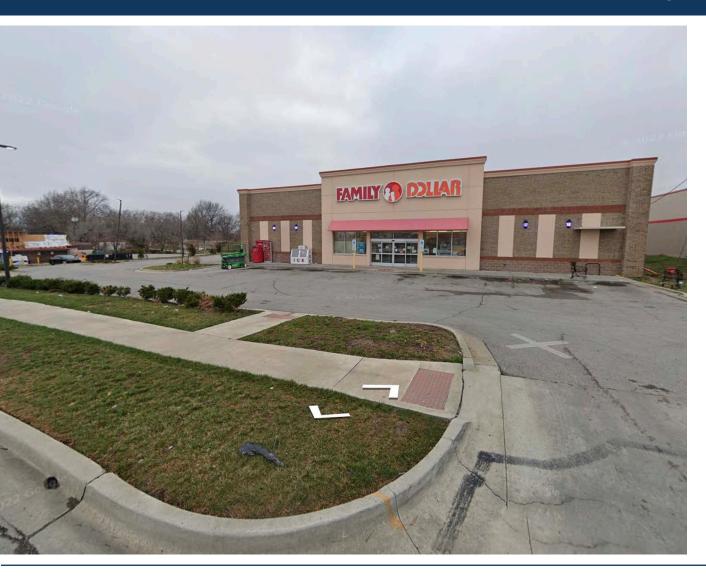

## FORMER FAMILY DOLLAR BUILDING AVAILABLE

## 7600 E 87Th STREET | KANSAS CITY, MO 8,684 SF Building

- 8,684 SF Building Sublease **Opportunity**
- \$7.20 Estimated NNN PSF