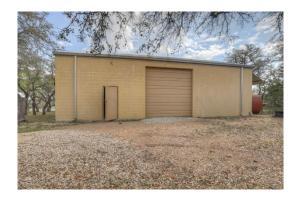

## Storage/Shop Building includes:

- Approximately 2,500 sf
- Electric only

# **PROPERTY PHOTOS**

Staircase to Second Floor

Shop approx. 2500 sq ft

Interior of shop

Aerial of shop

Aerial of back of office building