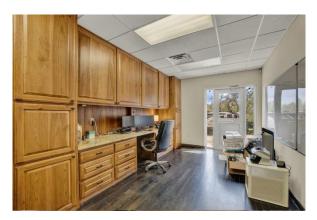

# Commercial Office Space includes:

- Approximately 4,200 sf
- Eight offices
- Waiting Area
- Bullpen Area
- Breakroom with full shower in bathroom
- Two restrooms in main area
- Two offices have their own restroom
- Two conference rooms
- Well & Septic
- Three A/C Units (upstairs zoned)

# **PROPERTY PHOTOS**

Large Office - Main Floor

Two offices – Main Floor

Office - Main Floor

Large Office - Main Floor

Large Office with Exterior Entrance

Breakroom – Main Floor