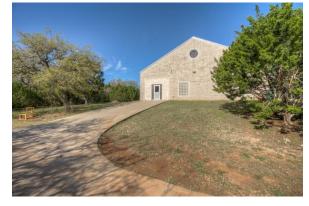

### **LOCATION & PROPERTY SUMMARY**

10.02 acres improved land with a 4,200 sf two-story Class B office building and approximately 2,500 sf storage building; property Zoned C-2.

This lot offers excellent commercial potential along US Hwy 281 South with approximately 879 feet of road frontage on southbound US Hwy 281, less than  $\frac{1}{2}$  mile north of the US Hwy 281 and FM1863 intersection.