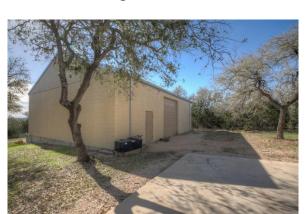

## Storage/Shop Building includes:

- Approximately 2,500 sf
- Electric only

# **PROPERTY PHOTOS**

Office Building – Exterior Front

Shop (approx. 2,500 sf)

**Bullpen Area** 

Office Building – Exterior Side

Waiting Area

**Bullpen Area** 