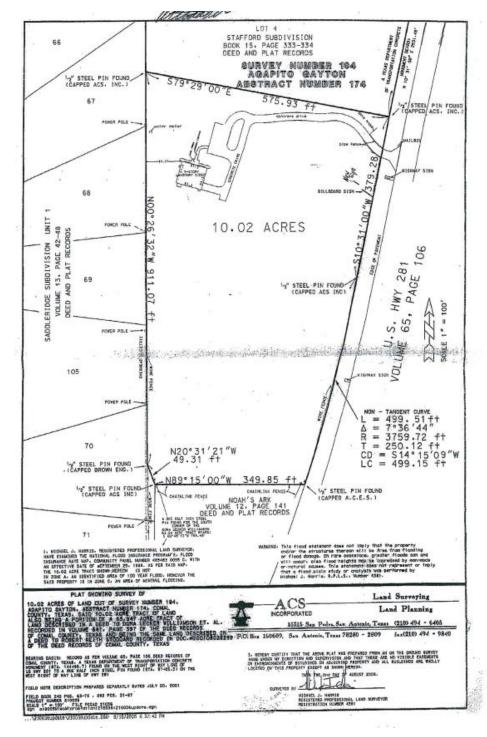

nce rooms
- Well & Septic
- Three A/C Units (upstairs zoned)

## Storage/Shop Building includes:

- Approximately 2,500 sf
- Electric only

## **Undeveloped Land includes:**

- Approximately 6 acres
- Wooded



# **PROPERTY PHOTOS**



Office Building – Exterior Front



Shop (approx. 2,500 sf)



**Bullpen Area** 



Office Building – Exterior Side



Waiting Area



**Bullpen Area** 



# **PROPERTY PHOTOS**



Large Office - Main Floor



Two offices – Main Floor



Office - Main Floor



Large Office - Main Floor



Large Office with Exterior Entrance



Breakroom – Main Floor



# **PROPERTY PHOTOS**



Staircase to Second Floor



Shop approx. 2500 sq ft



Interior of shop



Aerial of shop



Aerial of back of office building



## **AERIAL MAP**







C-2 Zoning



# **SURVEY**



### Sec. 14.04.002 Permitted uses

The following uses shall be permitted in the zoning districts indicated either by right, by special use permit, or by permit of the city council or city manager.

|                                                 | AG | R-1 | R-2 | R-3 | R-4 | R-5 | C-1 | C-2 | C-3 | 1-1 | AV |
|-------------------------------------------------|----|-----|-----|-----|-----|-----|-----|-----|-----|-----|----|
| Accessory building                              | Х  | х   | х   | х   | х   | х   |     |     |     |     |    |
| Aerial surveying                                |    |     |     |     |     |     |     |     |     |     | x  |
| Aircraft fuel sales                             |    |     |     |     |     |     |     |     |     |     |    |
| Aircraft service/m