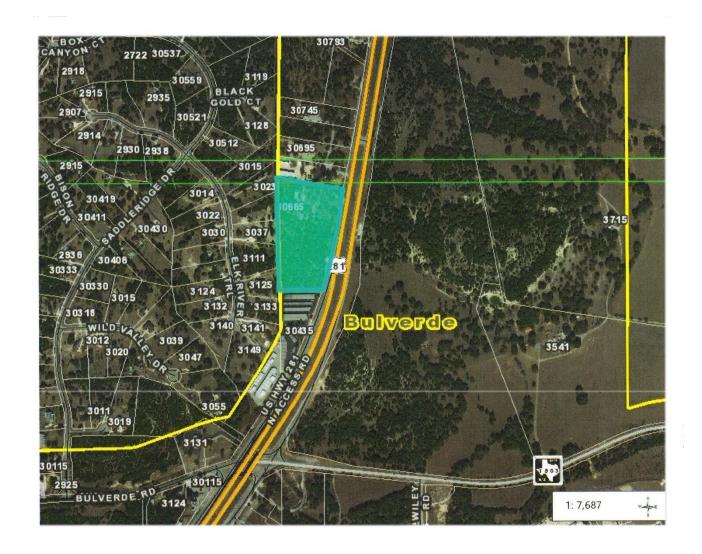

e their own restroom
- Two conference rooms
- Well & Septic
- Three A/C Units (upstairs zoned)

## Storage/Shop Building includes:

- Approximately 2,500 sf
- Electric only

## **Undeveloped Land includes:**

- Approximately 6 acres
- Wooded



# **PROPERTY PHOTOS**



Office Building – Exterior Front



Shop (approx. 2,500 sf)



**Bullpen Area** 



Office Building – Exterior Side



Waiting Area



**Bullpen Area** 



# **PROPERTY PHOTOS**



Large Office - Main Floor



Two offices – Main Floor



Office - Main Floor



Large Office - Main Floor



Large Office with Exterior Entrance



Breakroom – Main Floor



# **PROPERTY PHOTOS**



Staircase to Second Floor



Shop approx. 2500 sq ft



Interior of shop



Aerial of shop



Aerial of back of office building



## **AERIAL MAP**







C-2 Zoning



# **SURVEY**



### Sec. 14.04.002 Permitted uses

The following uses shall be permitted in the zoning districts indicated either by right, by special use permit, or by permit of the city council or city manager.

|                                                 | AG | R-1 | R-2 | R-3 | R-4 | R-5 | C-1 | C-2 | C-3 | 1-1 | AV |
|-------------------------------------------------|----|-----|-----|-----|-----|-----|-----|-----|-----|-----|----|
| Accessory building                              | Х  | х   | х   | х   | х   | х   |     |     |     |     |    |
| Aerial surveying                                |    |     |     |     |     |     |     |     |     |     | x  |
| Aircraft fuel sales                             |    |     |     |     |     |     |     |     |