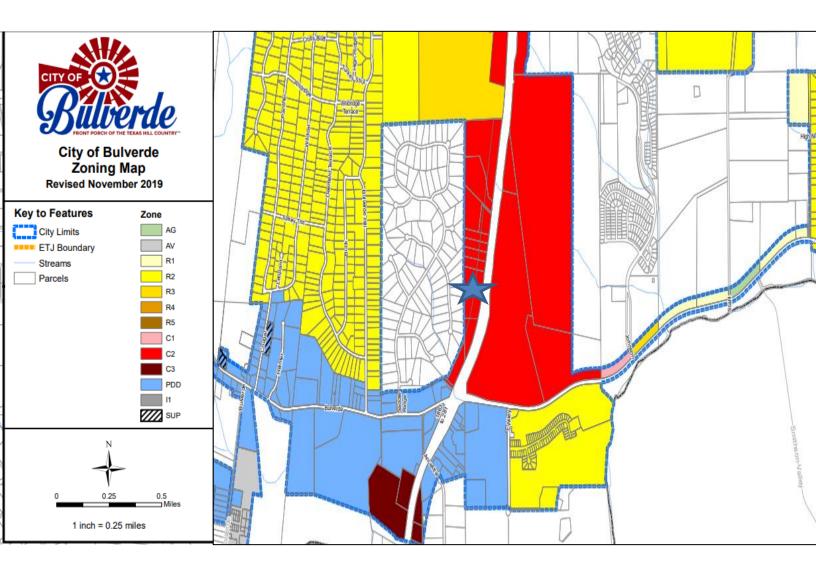

eir own restroom
- Two conference rooms
- Well & Septic
- Three A/C Units (upstairs zoned)

## Storage/Shop Building includes:

- Approximately 2,500 sf
- Electric only

## **Undeveloped Land includes:**

- Approximately 6 acres
- Wooded



# **PROPERTY PHOTOS**



Office Building – Exterior Front



Shop (approx. 2,500 sf)



**Bullpen Area** 



Office Building – Exterior Side



Waiting Area



**Bullpen Area** 



# **PROPERTY PHOTOS**



Large Office - Main Floor



Two offices – Main Floor



Office - Main Floor



Large Office - Main Floor



Large Office with Exterior Entrance



Breakroom – Main Floor



# **PROPERTY PHOTOS**



Staircase to Second Floor



Shop approx. 2500 sq ft



Interior of shop



Aerial of shop



Aerial of back of office building



## **AERIAL MAP**







C-2 Zoning



# **SURVEY**



### Sec. 14.04.002 Permitted uses

The following uses shall be permitted in the zoning districts indicated either by right, by special use permit, or by permit of the city council or city manager.

|                                                 | AG | R-1 | R-2 | R-3 | R-4 | R-5 | C-1 | C-2 | C-3 | 1-1 | AV |
|-------------------------------------------------|----|-----|-----|-----|-----|-----|-----|-----|-----|-----|----|
| Accessory building                              | Х  | х   | х   | х   | х   | х   |     |     |     |     |    |
| Aerial surveying                                |    |     |     |     |     |     |     |     |     |     | x  |
| Aircraft fuel sales                             |    |     |     |     |     |     |     |     |     |