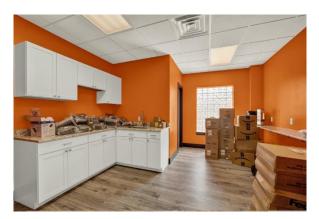

# Commercial Office Space includes:

- Approximately 4,200 sf
- Eight offices
- Waiting Area
- Bullpen Area
- Breakroom with full shower in bathroom
- Two restrooms in main area
- Two offices have their own restroom
- Two conference rooms
- Well & Septic
- Three A/C Units (upstairs zoned)

# **PROPERTY PHOTOS**

Large Office - Main Floor

Two offices – Main Floor

Office - Main Floor

Large Office - Main Floor

Large Office with Exterior Entrance

Breakroom – Main Floor