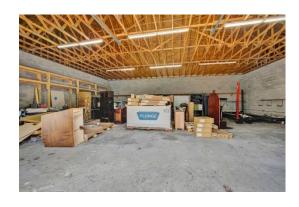

# **PROPERTY PHOTOS**

Office Building – Exterior Front

Shop (approx. 2,500 sf)

**Bullpen Area** 

Office Building – Exterior Side

Waiting Area

**Bullpen Area** 

# **PROPERTY PHOTOS**

Staircase to Second Floor

Shop approx. 2500 sq ft

Interior of shop

Aerial of shop

Aerial of back of office building