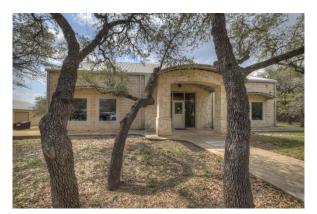

# Commercial Office Space includes:

- Approximately 4,200 sf
- Eight offices
- Waiting Area
- Bullpen Area
- Breakroom with full shower in bathroom
- Two restrooms in main area
- Two offices have their own restroom
- Two conference rooms
- Well & Septic
- Three A/C Units (upstairs zoned)

# **PROPERTY PHOTOS**

Office Building – Exterior Front

Shop (approx. 2,500 sf)

**Bullpen Area** 

Office Building – Exterior Side

Waiting Area

**Bullpen Area** 