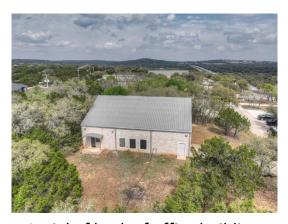

# **PROPERTY PHOTOS**

Office Building – Exterior Front

Shop (approx. 2,500 sf)

**Bullpen Area** 

Office Building – Exterior Side

Waiting Area

**Bullpen Area** 