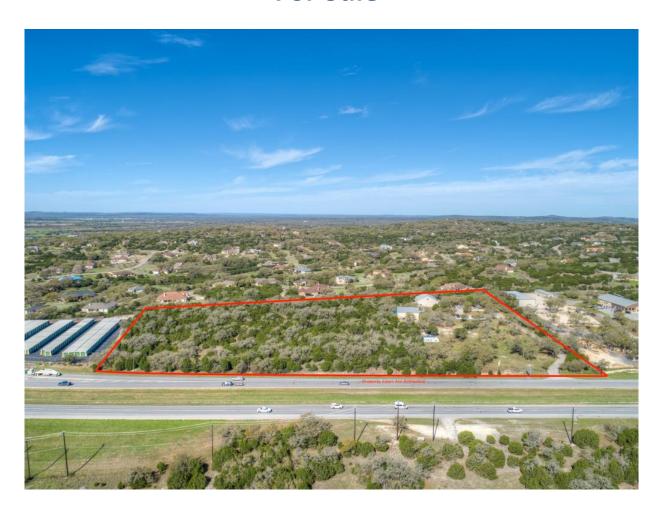

# For Sale

Property being sold in its entirety of 10.02 acres which includes 4,200 sf two-story Class B office building and approximately 2,500 sf storage building. Zoning is C-2.

### **LOCATION & PROPERTY SUMMARY**

10.02 acres improved land with a 4,200 sf two-story Class B office building and approximately 2,500 sf storage building; property Zoned C-2.

This lot offers excellent commercial potential along US Hwy 281 South with approximately 879 feet of road frontage on southbound US Hwy 281, less than  $\frac{1}{2}$  mile north of the US Hwy 281 and FM1863 intersection.

## **AERIAL MAP**

C-2 Zoning