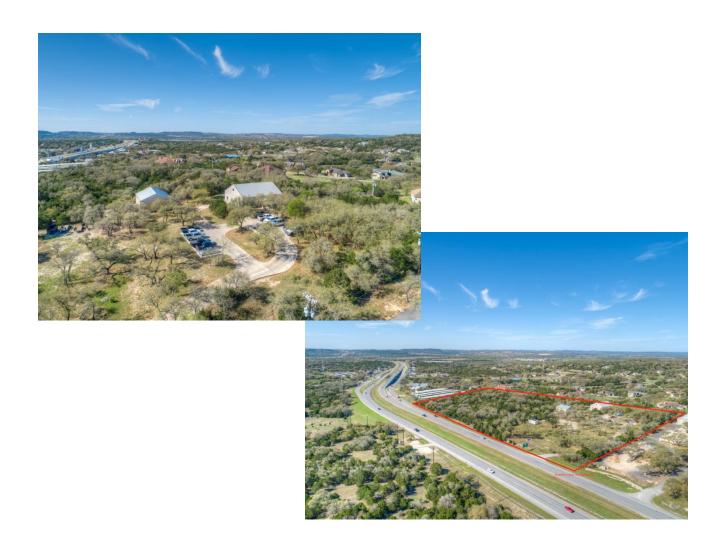

# **PROPERTY PHOTOS**

Staircase to Second Floor

Shop approx. 2500 sq ft

Interior of shop

Aerial of shop

Aerial of back of office building

## **AERIAL MAP**

C-2 Zoning