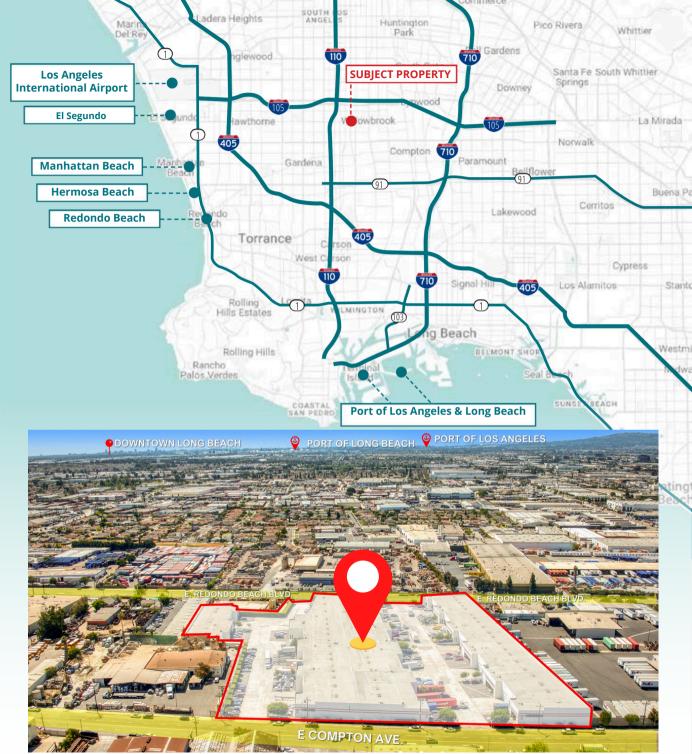

#### <sup>3</sup> 269 E. REDONDO BLVD.

**ERIC REAVIS, SIOR** 

**Q** 213.709.6760

03 Location **Highlights** 

#### STRATEGICALLY LOCATED WITHIN 15 MINUTES OF LAX AND THE PORTS OF LOS ANGELES AND LONG BEACH

LESS THAN ONE MILE TO (110) **FREEWAY** 

**TWO MILES TO** (91) & (105) FREEWAYS

**UNINCORPORATED LA COUNTY -**LOGISTICS USES WELCOME & NO MUNICIPAL BUSINESS TAX