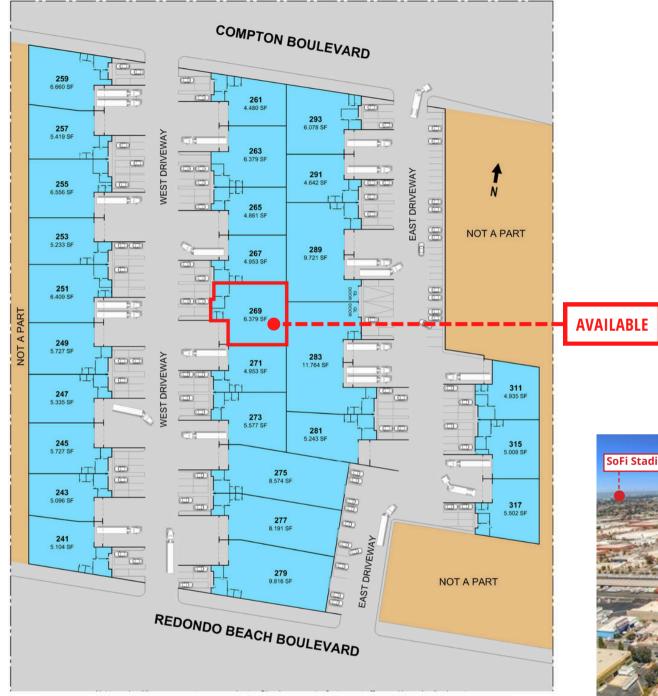

01216423

213.709.6760

 $(\boxtimes)$ 

Not to scale. All measurements are approximate. Site plan may not reflect current office, parking or loading layout.

This information supplied herein is from sources we deem reliable. It is provided without any representation, warranty or guarantee, expressed or implied as to its accuracy. A prospective buyer or tenant should conduct an independent investigation and verification of all matters deemed to be material.

#### 5 269 E. REDONDO BLVD.

**ERIC REAVIS, SIOR** 

01216423