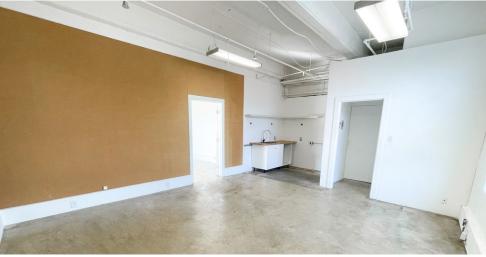

#### **FEATURES**

- Charming creative office suite feels like an art gallery
- Includes private offices, large open workspaces, conference area, reception, two restrooms, kitchenette, and storage room
- Oversized side door for loading
- 4 reserved parking spaces included