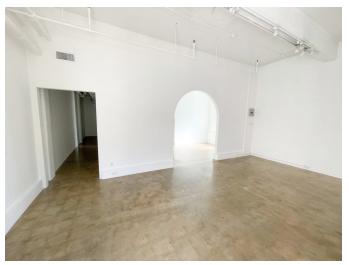

#### **FEATURES**

- Charming creative office suite feels like an art gallery
- Includes private offices, large open workspaces, conference area, reception, two restrooms, kitchenette, and storage room
- Oversized side door for loading
- 4 reserved parking spaces included