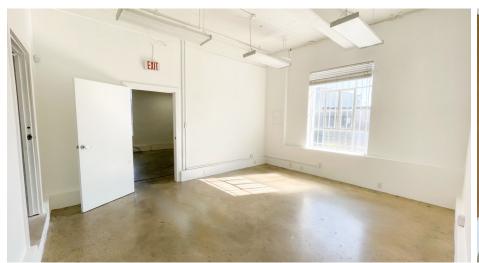

#### **FEATURES**

- Charming creative office suite feels like an art gallery
- Includes private offices, large open workspaces, conference area, reception, two restrooms, kitchenette, and storage room
- Oversized side door for loading
- 4 reserved parking spaces included