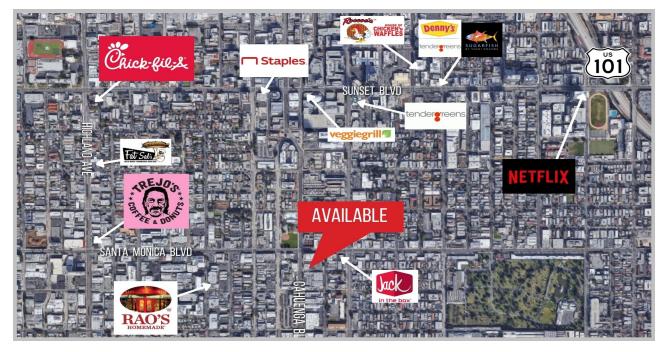

#### **AREA AMENITIES**

- Prime Hollywood location near studios, dining destinations, art galleries, and more
- Convenient access to 101 Freeway

| DEMOS   | Population | Avg. HH Income | Daytime Pop. |
|---------|------------|----------------|--------------|
| 1 Mile  | 54,914     | \$81,493       | 46,267       |
| 3 Miles | 464,605    | \$91,858       | 387,353      |
| 5 Miles | 1,027,186  | \$92,853       | 846,340      |