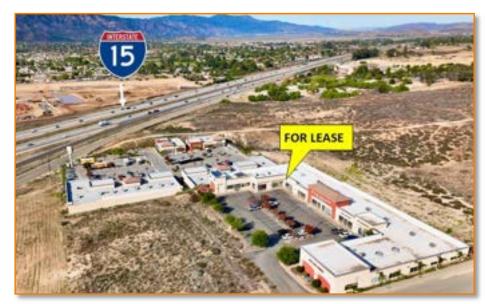

#### **MAJOR FREEWAY ACCESS:**

- I-15 Fwy and Wildomar Trail Exit
- Approx. 4.9 miles from I– 215 Fwy
- Approx. 6.8 miles from CA- 74 Fwy

#### **SIGNAGE & TRAFFIC**

• Heavily traveled by over 128,511 vehicles per day at the I-15 Fwy, and Wildomar Trail off-ramp.