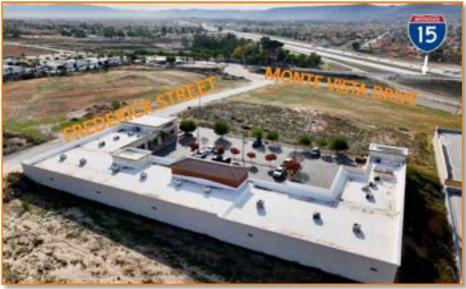

### RETAIL CENTER FOR LEASE IN WILDOMAR

Address: 34859 Frederick Street, #104, Wildomar, CA 92595

#### **MAJOR FREEWAY ACCESS:**

- I-15 Fwy and Wildomar Trail Exit
- Approx. 4.9 miles from I– 215 Fwy
- Approx. 6.8 miles from CA- 74 Fwy