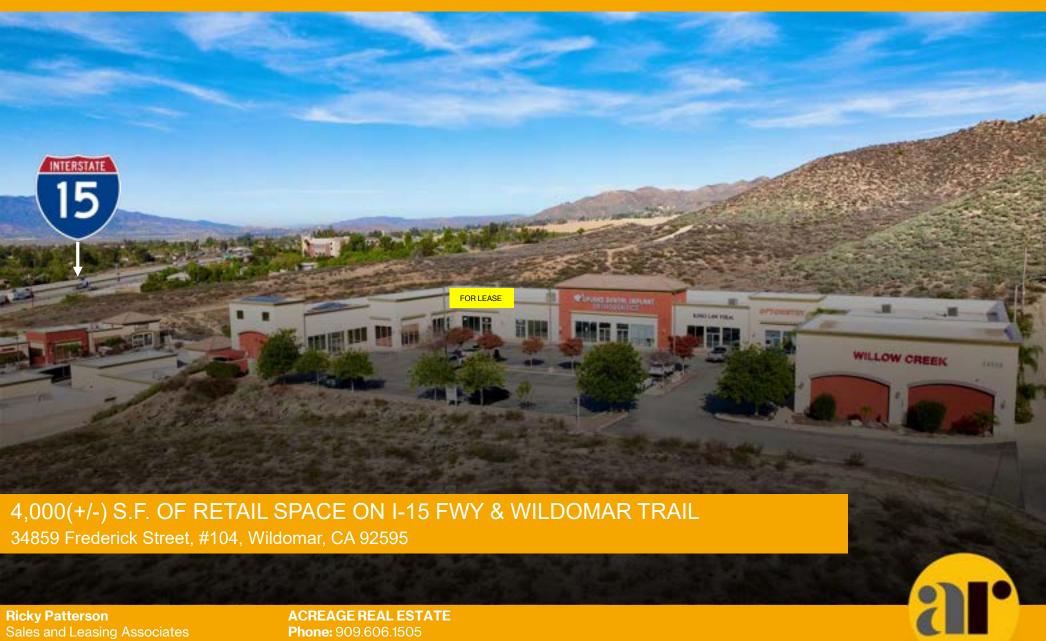

### RETAIL CENTER FOR LEASE IN WILDOMAR

Address: 34859 Frederick Street, #104, Wildomar, CA 92595

#### **MAJOR FREEWAY ACCESS:**

- I-15 Fwy and Wildomar Trail Exit
- Approx. 4.9 miles from I– 215 Fwy
- Approx. 6.8 miles from CA- 74 Fwy

#### **SIGNAGE & TRAFFIC**

• Heavily traveled by over 128,511 vehicles per day at the I-15 Fwy, and Wildomar Trail off-ramp.

#### EASY PARKING ACCESS

• Abundance of parking spaces readily available for customers convenience.

CO-TENANTS: Co- tenants include Upland Dental Implant Orthodontics, Sun Pro Solar, Optometry and a multitude of local popular businesses.