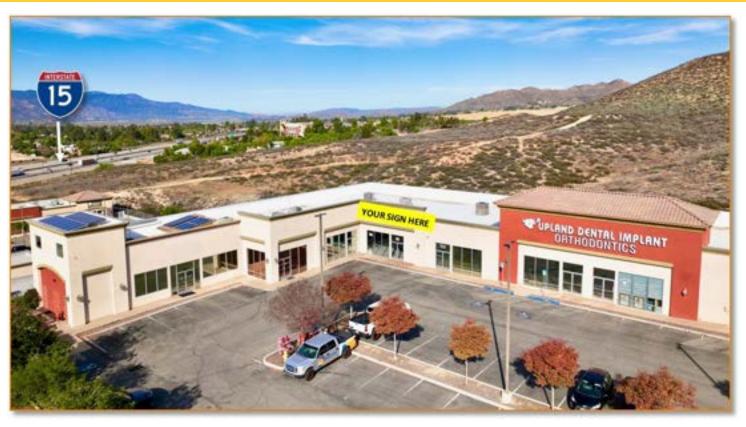

#### **AVAILABLE SUITES**

- Large open space of approximately 4,000 square feet.
- High ceilings
- Restroom with fixtures in place.

#### EASY PARKING ACCESS

• Abundance of parking spaces readily available for customers convenience.

CO-TENANTS: Co- tenants include Upland Dental Implant Orthodontics, Sun Pro Solar, Optometry and a multitude of local popular businesses.

## **FOR LEASE**

**Available Suites** 

Area

Rent /Month

Suite 104

4,000 (+/-) s.f.

\$1.20 p.s. f. per month plus NNN