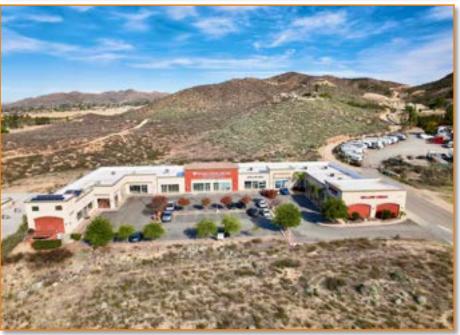

#### **AVAILABLE SUITES**

- Large open space of approximately 4,000 square feet.
- High ceilings
- Restroom with fixtures in place.

## **FOR LEASE**

**Available Suites** 

Area

Rent /Month

Suite 104

4,000 (+/-) s.f.

\$1.20 p.s. f. per month plus NNN