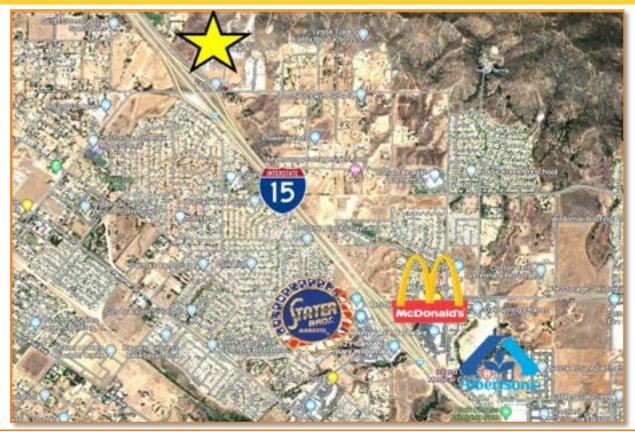

#### **MAJOR FREEWAY ACCESS:**

- I-15 Fwy and Wildomar Trail Exit
- Approx. 4.9 miles from I– 215 Fwy
- Approx. 6.8 miles from CA- 74 Fwy

#### **SIGNAGE & TRAFFIC**

• Heavily traveled by over 128,511 vehicles per day at the I-15 Fwy, and Wildomar Trail off-ramp.