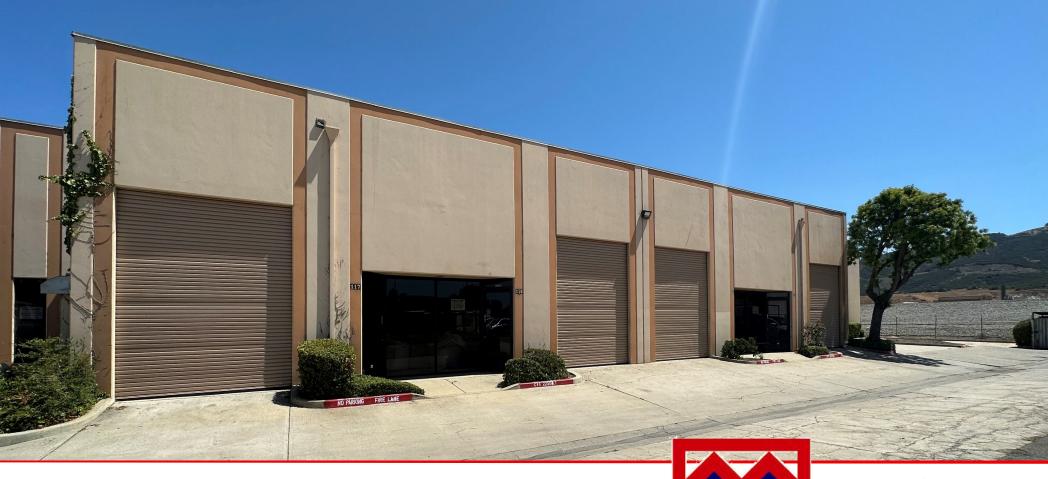

# 43214 BLACK DEER LOOP TEMECULA, CA 92590

FOR LEASE ± 2,112 SF - ± 23,424 STORAGE WAREHOUSE

## **PROPERTY HIGHLIGHTS**

- ±2,112 23,434 SF Industrial Units for Lease
- Office/Warehouse Floorplans
- Restroom(s)
- LI Light Industrial Zone
- Ground Level Doors
- Power: 480V (Verify) (Suites 116-122)
- Power: 100A, 3P/4W (Verify)
- Possible Fenced Yard (Suites 116-122)
- Easy Access to 15 FWY
- CALL AGENT TO SHOW!