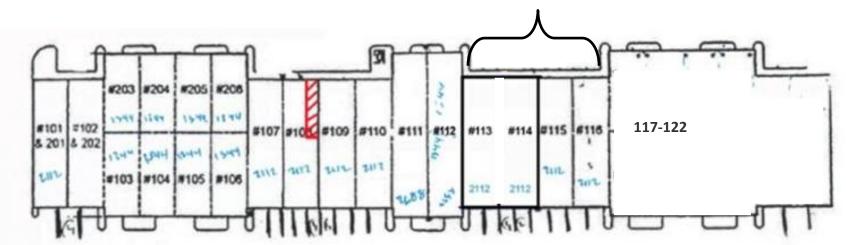

### **AVAILABILITY**

| SUITE | SQ. FT.   | BASE RENT               | CAM                       | DESCRIPTION                                   | AVAIL. DATE    |
|-------|-----------|-------------------------|---------------------------|-----------------------------------------------|----------------|
| 107   | 2,112+ /- | \$2,995.00<br>(1.40 MG) | Water & Trash<br>Included | 1 Office, Warehouse & Restroom                | Aprox. 60 days |
| 115   | 2,112 +/- | \$2,955.00<br>(1.40MG)  | Water & Trash<br>Included | 1 Office, Warehouse & Restroom                | Immediately    |
| LAND  | 1,250 +/- | \$1500/MO.              |                           | Fenced in Yard area at the end of the complex | Immediately    |