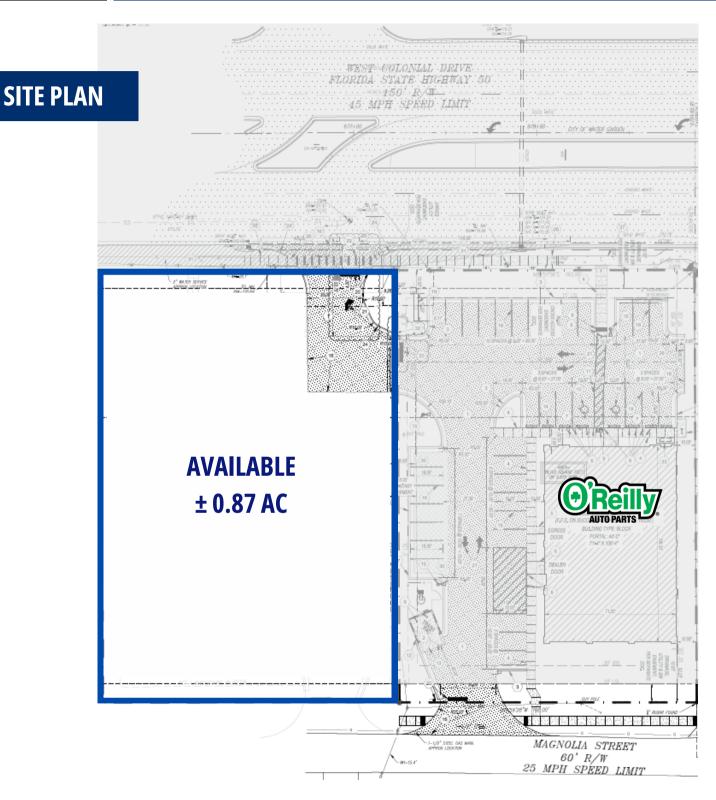

### **WINTER GARDEN OUTPARCEL Available For Ground Lease**

13150 West Colonial Drive Winter Garden, FL 34787

### **HIGHLIGHTS**

- ±0.87 Acre Outparcel Pad Site
- C-2 Zoning allowing a wide variety of uses
- Ground Lease next to O'Reilly Auto Parts
- Situated in the core of the West Colonial Market with high traffic on main road - West Colonial Drive (±58,000 VPD)
- Excellent ingress/egress: Dedicated Left-in (Median Cut) plus Right-in, Right-out. Full south access at Magnolia Street
- <u>Nearby Retailers:</u> 4 Rivers Smokehouse, Wawa, Checkers, McDonald's, Wendy's, KFC, Starbucks, Burger King, Taco Bell, and more