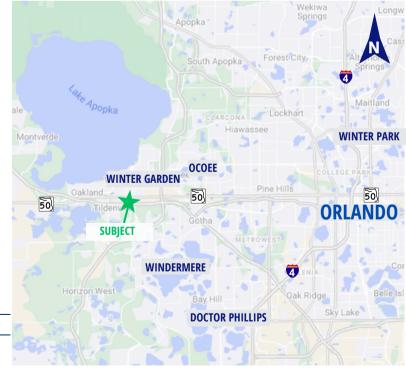

### **WINTER GARDEN OUTPARCEL Available For Ground Lease**

13150 West Colonial Drive Winter Garden, FL 34787

### **HIGHLIGHTS**

- ±0.87 Acre Outparcel Pad Site
- C-2 Zoning allowing a wide variety of uses
- Ground Lease next to O'Reilly Auto Parts
- Situated in the core of the West Colonial Market with high traffic on main road - West Colonial Drive (±58,000 VPD)
- Excellent ingress/egress: Dedicated Left-in (Median Cut) plus Right-in, Right-out. Full south access at Magnolia Street
- <u>Nearby Retailers:</u> 4 Rivers Smokehouse, Wawa, Checkers, McDonald's, Wendy's, KFC, Starbucks, Burger King, Taco Bell, and more