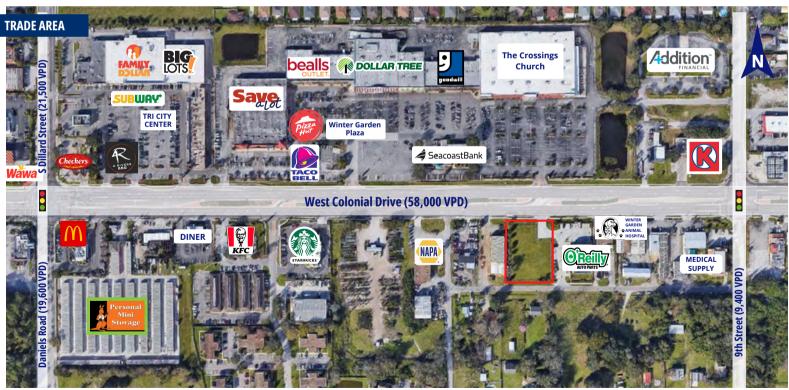

### **HIGHLIGHTS**

- ±0.87 Acre Outparcel Pad Site
- C-2 Zoning allowing a wide variety of uses
- Ground Lease next to O'Reilly Auto Parts
- Situated in the core of the West Colonial Market with high traffic on main road - West Colonial Drive (±58,000 VPD)
- Excellent ingress/egress: Dedicated Left-in (Median Cut) plus Right-in, Right-out. Full south access at Magnolia Street
- <u>Nearby Retailers:</u> 4 Rivers Smokehouse, Wawa, Checkers, McDonald's, Wendy's, KFC, Starbucks, Burger King, Taco Bell, and more