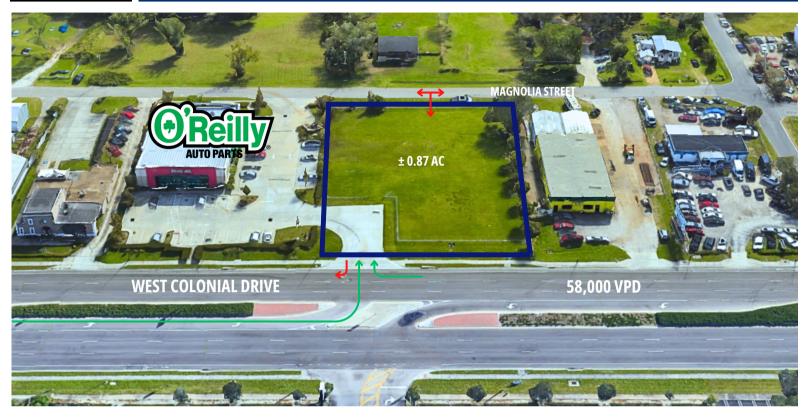

### **WINTER GARDEN OUTPARCEL Available For Ground Lease**

13150 West Colonial Drive Winter Garden, FL 34787

### **HIGHLIGHTS**

- ±0.87 Acre Outparcel Pad Site
- C-2 Zoning allowing a wide variety of uses
- Ground Lease next to O'Reilly Auto Parts
- Situated in the core of the West Colonial Market with high traffic on main road - West Colonial Drive (±58,000 VPD)
- Excellent ingress/egress: Dedicated Left-in (Median Cut) plus Right-in, Right-out. Full south access at Magnolia Street
- <u>Nearby Retailers:</u> 4 Rivers Smokehouse, Wawa, Checkers, McDonald's, Wendy's, KFC, Starbucks, Burger King, Taco Bell, and more