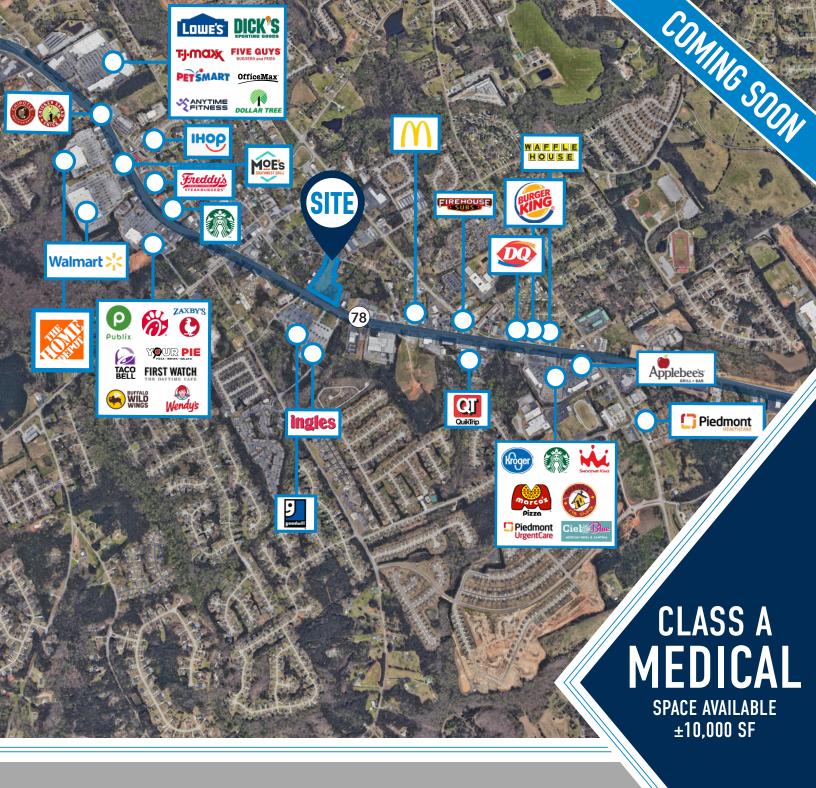

## **LOGANVILLE MOB**

Loganville, GA 30052 // A BAMM Holdings Development

## **HIGHLIGHTS:**

- » 10,000 SF for lease within a 40,000 SF building
- » Project by BAMM Holdings
- » Centrally located in amentity rich retail corridor within rapidly growing market
- » Multiple points of ingress and egress allowing for easy patient access
- » Visibility from Atlanta Hwy with a traffic count of  $\pm 41,000 \text{ VPD}$
- » Favorable location demographics:
  - » ±87,000 population with AHI of ±\$106,000 in 5 mile radius
  - » ±339,000 population with AHI of ±\$108,000 in 10 mile radius