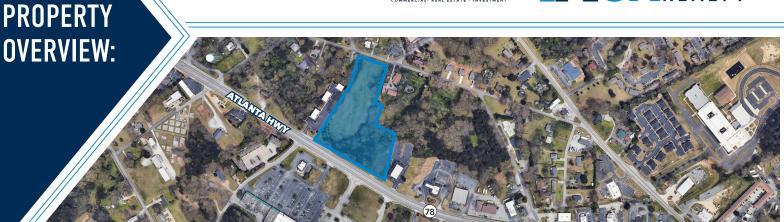

## **LOGANVILLE MOB**

Loganville, GA 30052 // A BAMM Holdings Development

## **HIGHLIGHTS:**

- » 10,000 SF for lease within a 40,000 SF building
- » Project by BAMM Holdings
- » Centrally located in amentity rich retail corridor within rapidly growing market
- » Multiple points of ingress and egress allowing for easy patient access
- » Visibility from Atlanta Hwy with a traffic count of  $\pm 41,000 \text{ VPD}$
- » Favorable location demographics:
  - » ±87,000 population with AHI of ±\$106,000 in 5 mile radius
  - » ±339,000 population with AHI of ±\$108,000 in 10 mile radius