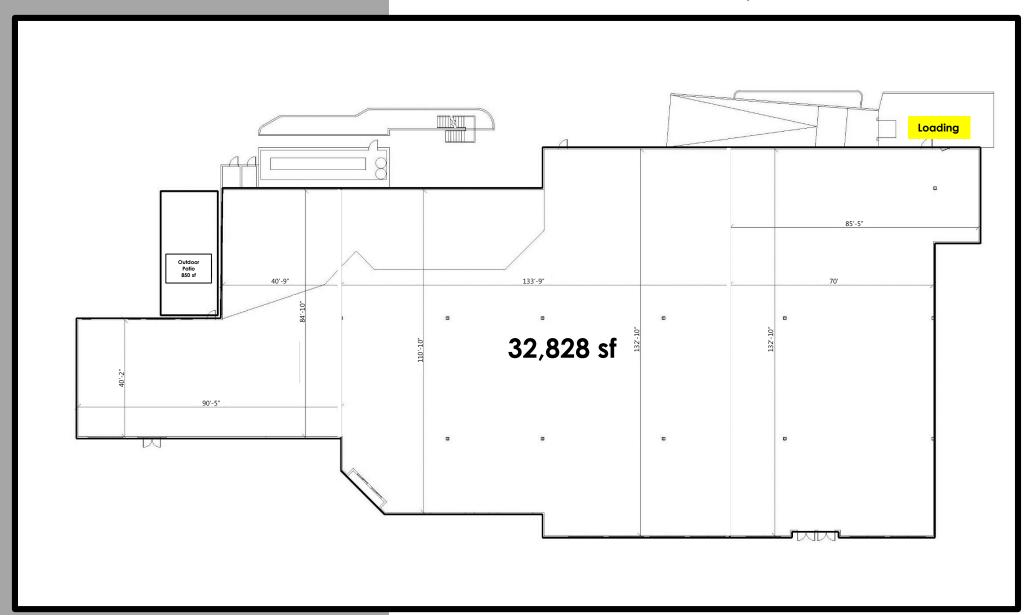

1600 SW DASH POINT ROAD | FEDERAL WAY, WA 98023

1600 SW DASH POINT ROAD | FEDERAL WAY, WA 98023

Overall Plan

1600 SW DASH POINT ROAD | FEDERAL WAY, WA 98023

This information supplied herein is from sources we deem reliable. It is provided without any representations, warranty or guarantee, expressed or implied as to its accuracy. Prospective recipient should conduct an independent investigation and verification of all matters deemed to be material, July 12, 2018