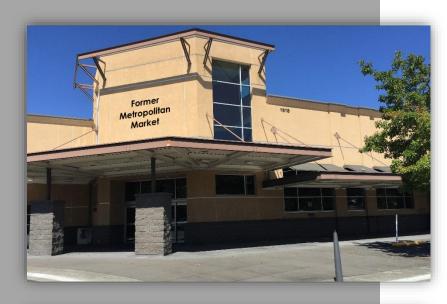

1600 SW DASH POINT ROAD | FEDERAL WAY, WA 98023

1600 SW DASH POINT ROAD | FEDERAL WAY, WA 98023

#### Neighborhood Facts

Located in the gold coast neighborhood of Federal Way serving Adelaide | Buenna | Dash Point.

Dash Point Shopping Center is located West of Hwy 99 at 320<sup>th</sup> halfway between Seattle and Tacoma, among the western views of Puget Sound rooftops. The City of Federal Way has committed to assisting the new Tenant's with special incentives which will be discussed on a case by case basis.