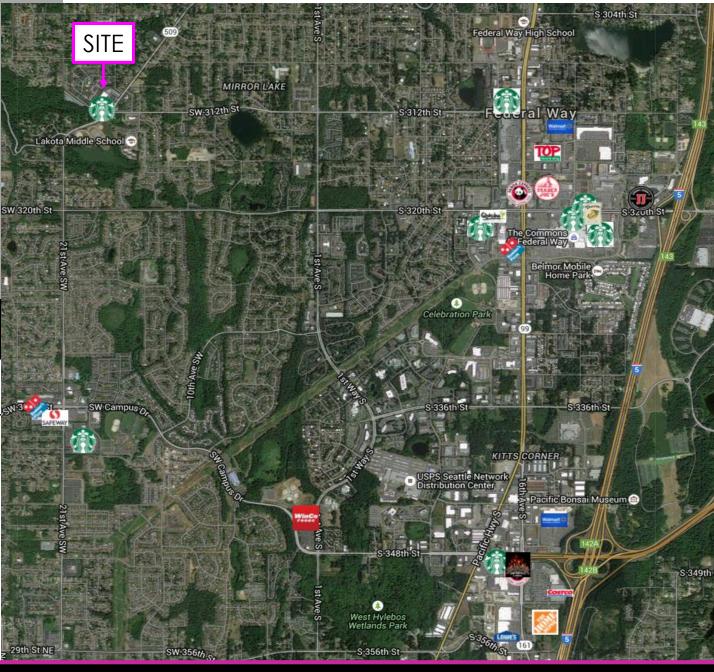

#### Neighborhood Facts

Located in the gold coast neighborhood of Federal Way serving Adelaide | Buenna | Dash Point.

Dash Point Shopping Center is located West of Hwy 99 at 320<sup>th</sup> halfway between Seattle and Tacoma, among the western views of Puget Sound rooftops. The City of Federal Way has committed to assisting the new Tenant's with special incentives which will be discussed on a case by case basis.

Major employers include Federal Way Schools, St. Francis Hospital and Xerox.