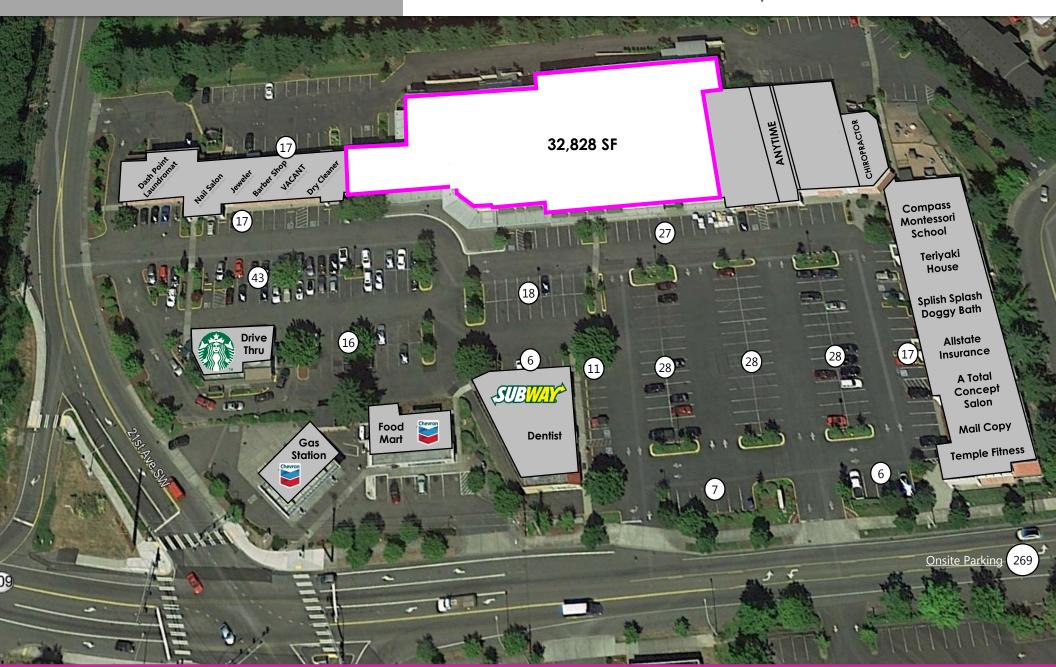

D | FEDERAL WAY, WA 98023





1600 SW DASH POINT ROAD | FEDERAL WAY, WA 98023

#### Dash Point Village Tenants:





### Demographics

|                                | 3 Mile<br>Radius | 5 Mile<br>Radius | 15 Minute<br>Drive<br>Time |
|--------------------------------|------------------|------------------|----------------------------|
| Population                     | 93,498           | 168,368          | 193,282                    |
| Households                     | 35,001           | 61,565           | 70,932                     |
| Average<br>Household<br>Income | \$73,755         | \$79,076         | \$76,898                   |
| Workplace<br>Population        | 32,966           | 55,667           | 80,207                     |



1600 SW DASH POINT ROAD | FEDERAL WAY, WA 98023



1600 SW DASH POINT ROAD | FEDERAL WAY, WA 98023



Overall Plan

1600 SW DASH POINT ROAD | FEDERAL WAY, WA 98023





This information supplied herein is from sources we deem reliable. It is provided without any representations, warranty or guarantee, expressed or implied as to its accuracy. Prospective recipient should conduct an independent investigation and verification of all matters deemed to be material, July 12, 2018

#### Neighborhood Facts

Located in the gold coast neighborhood of Federal Way serving Adelaide | Buenna | Dash Point.

Dash Point Shopping Center is located West of Hwy 99 at 320<sup>th</sup> halfway between Seattle and Tacoma, among the western views of Puget Sound rooftops. The City of Federal Way has committed to assisting the new Tenant's with special incentives