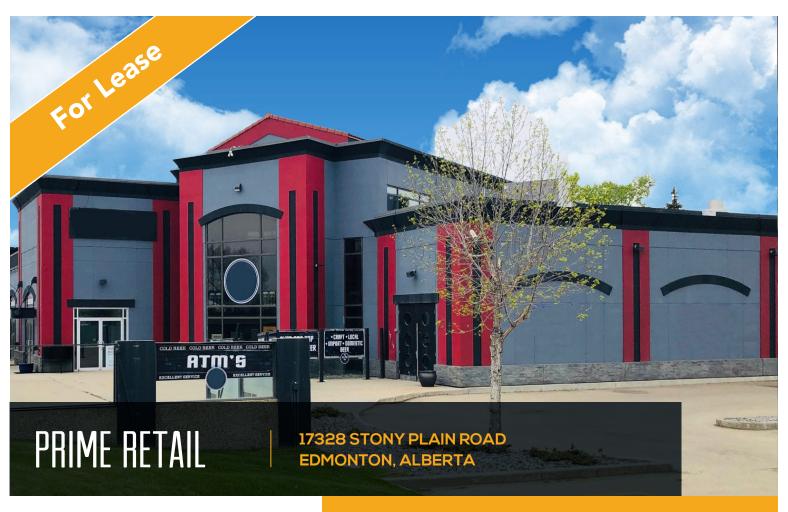

# HIGHLIGHTS

- Anchored by Subway
- High traffic location with excellent exposure to Stony Plain Road
- Adjacent to Mayfield Common Shopping Centre and Real Canadian Superstore
- Excellent signage opportunities

### PROPERTY DESCRIPTION

| Rates:            | Market           |
|-------------------|------------------|
| Op Costs & Taxes: | \$13.49 psf est. |
| Retail Size:      | 15,729 sq. ft.   |
| Term:             | 5 - 10 years     |