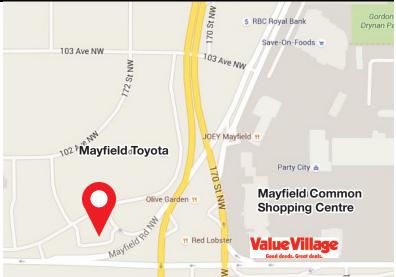

# HIGHLIGHTS

- Anchored by Subway
- High traffic location with excellent exposure to Stony Plain Road
- Adjacent to Mayfield Common Shopping Centre and Real Canadian Superstore
- Excellent signage opportunities