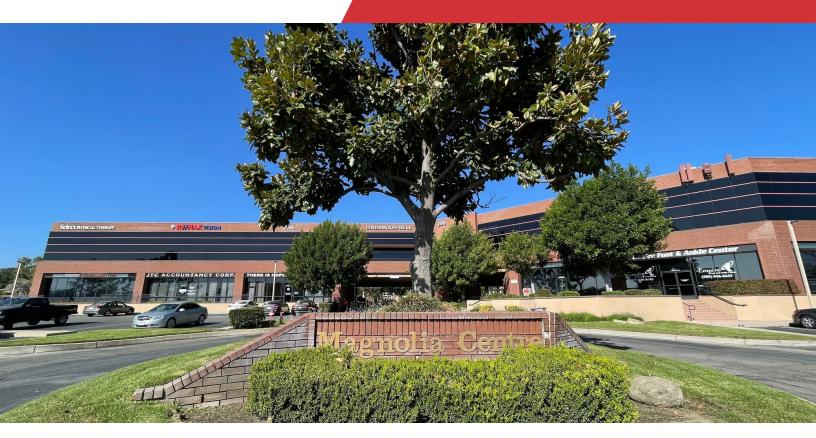

# Magnolia Centre

299 West Foothill Boulevard Upland, California 91786

### **Property Highlights**

- Professionally Managed Two-Story Office Building
- 2,287 Ground Floor Medical Space Available
- 1,564 to 1,796 SF 2nd Floor Offices Available
- Elevator Served & Covered Parking
- Eyebrow Signage Available
- 2nd Floor Suites w/ Mountain Views
- Original Historic Route 66 w/ over 27,000 CPD