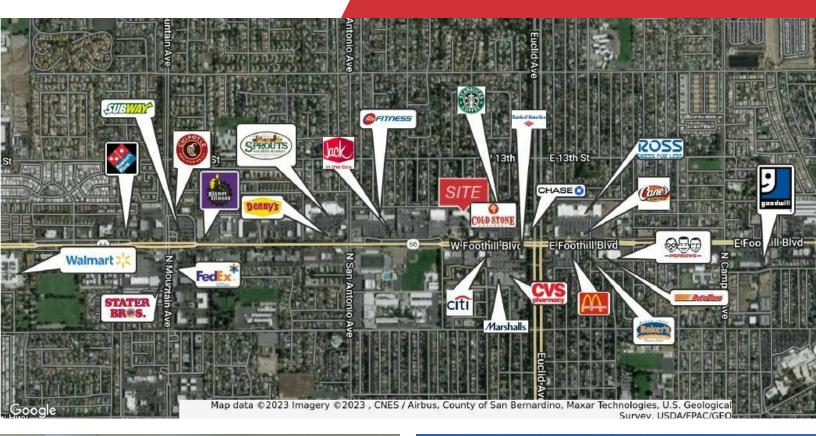

### **Property Highlights**

- Professionally Managed Two-Story Office Building
- 2,287 Ground Floor Medical Space Available
- 1,564 to 1,796 SF 2nd Floor Offices Available
- Elevator Served & Covered Parking
- Eyebrow Signage Available
- 2nd Floor Suites w/ Mountain Views
- Original Historic Route 66 w/ over 27,000 CPD