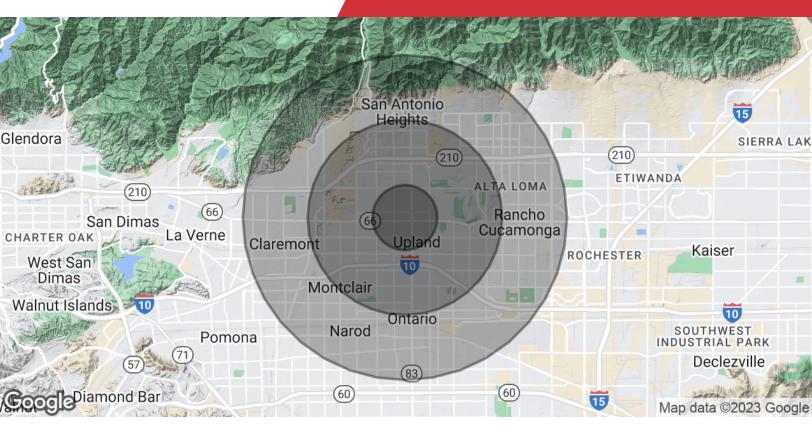

1,564 - 2,287 SF | \$1.75 - 1.95 SF/month Office Space

| Population                           | 1 Mile              | 3 Miles        | 5 Miles                |
|--------------------------------------|---------------------|----------------|------------------------|
| Total Population                     | 20,353              | 164,625        | 386,281                |
| Average Age                          | 37.9                | 36.5           | 36.7                   |
| Average Age (Male)                   | 36.6                | 35.9           | 35.6                   |
| Average Age (Female)                 | 38.3                | 37.2           | 37.6                   |
|                                      |                     |                |                        |
| Households & Income                  | 1 Mile              | 3 Miles        | 5 Miles                |
| Households & Income Total Households | <b>1 Mile</b> 7,122 | 3 Miles 53,938 | <b>5 Miles</b> 124,354 |
|                                      |                     |                |                        |
| Total Households                     | 7,122               | 53,938         | 124,354                |