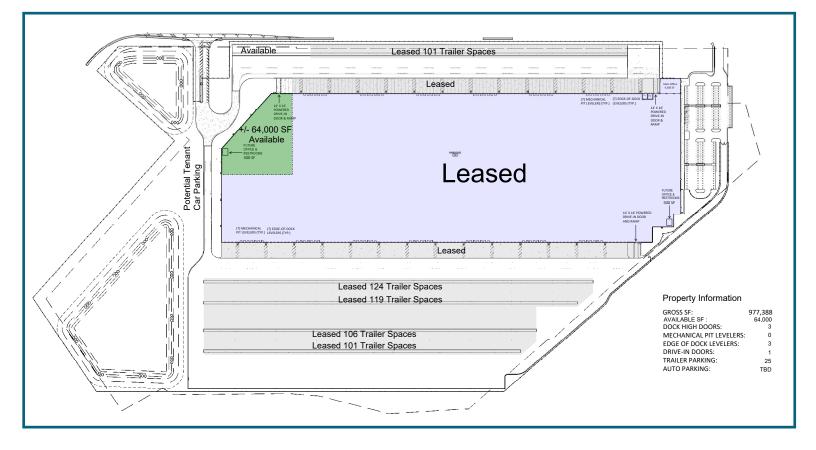

### SITE PLAN

For more information: CHARLES L. DICKINSON, SIOR 757.640.9468 CharlesDickinson@HarveyLindsay.com

999 Waterside Drive • Suite 1400 Norfolk, Virginia 23510 757-640-8700

## **VIRGINIA DISTRIBUTION CENTER (VDC)**

- ± 64,000 SF Immediate Occupancy New Construction
- ESFR / Clear Height ± 36' / LED Lighting with auto-sensors
- Column Spacing 50' x 54' with 60' Speed Bays
- Three (3) 9' x 10' Dock Level Loading Doors with Dock Seals and Task Lights
  - One (1) Dock Door with in-ground pit leveler (40,000 lb)
  - Two (2) Dock Doors with edge-of-dock levelers (40,000 lb)
- One (1) 12' x 14' Grade Level Loading Door
- Two (2) Existing single use, unisex restrooms
- Office Built to Suit
- Trailer Parking Available
- Zoned M-2 (Heavy Industrial)
- Excellent access to Arterial Highways via Route 58 Bypass (1/2 mile)
- One stoplight to Virginia International Gateway (VIG)
- Foreign Trade Zone (FTZ) and ICE Coffee Futures Eligibility
- Institutionally owned by Industrial Realty Group (IRG)