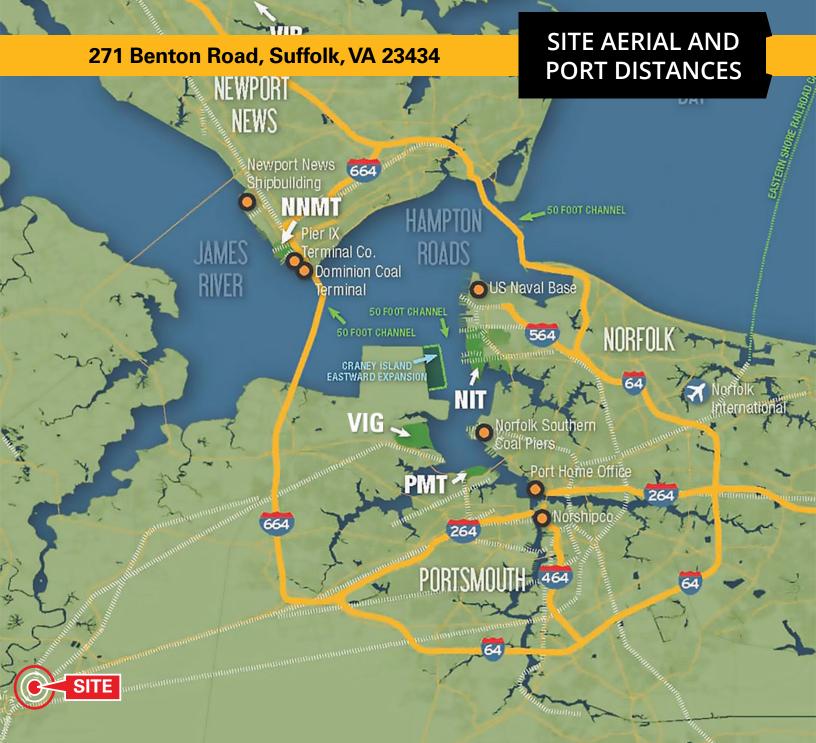

# CHESAPEAKE

| Norfolk Naval Ship Yard        | ± 21 Miles  | Norfol   |
|--------------------------------|-------------|----------|
| Portsmouth Marine Terminal     | ± 21 Miles  | Little ( |
| Virginia International Gateway | ± 22 Miles  | Norfol   |
| Norfolk International Terminal | ± 26 Miles  | Ocean    |
| Craney Island (Future)         | ± 22 Miles  | NN Sh    |
| Newport News Marine Terminal   | ± 27 Miles  | Down     |
| US-58                          | ± 3 Miles   | I-95     |
| US-13 Bypass                   | ± 0.5 Miles | I-64/I-2 |
|                                |             |          |

#### **APPROXIMATE DISTANCES**

| Norfolk International Airport  | ± 28 Miles |
|--------------------------------|------------|
| Little Creek - Joint Exp. Base | ± 32 Miles |
| Norfolk Naval Base             | ± 27 Miles |
| Oceana Naval Air Station       | ± 37 Miles |
| NN Shipbuilding & Langley AFB  | ± 28 Miles |
| Downtown Suffolk               | ± 2 Miles  |
| I-95                           | ± 55 Miles |
| I-64/I-264/I-664               | ± 11 Miles |