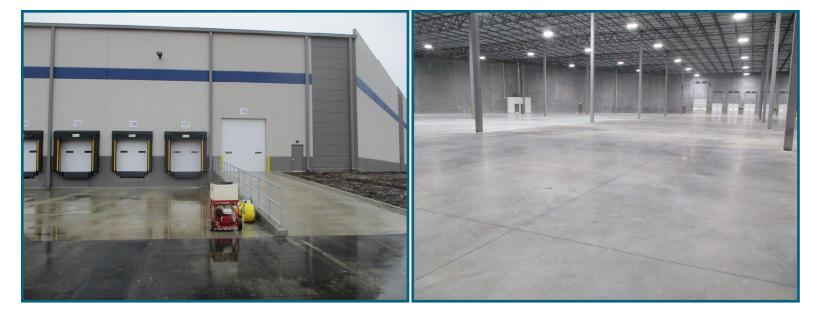

## **VIRGINIA DISTRIBUTION CENTER (VDC)**

- ± 64,000 SF Immediate Occupancy New Construction
- ESFR / Clear Height ± 36' / LED Lighting with auto-sensors
- Column Spacing 50' x 54' with 60' Speed Bays
- Three (3) 9' x 10' Dock Level Loading Doors with Dock Seals and Task Lights
  - One (1) Dock Door with in-ground pit leveler (40,000 lb)
  - Two (2) Dock Doors with edge-of-dock levelers (40,000 lb)
- One (1) 12' x 14' Grade Level Loading Door
- Two (2) Existing single use, unisex restrooms
- Office Built to Suit
- Trailer Parking Available
- Zoned M-2 (Heavy Industrial)
- Excellent access to Arterial Highways via Route 58 Bypass (1/2 mile)
- One stoplight to Virginia International Gateway (VIG)
- Foreign Trade Zone (FTZ) and ICE Coffee Futures Eligibility
- Institutionally owned by Industrial Realty Group (IRG)