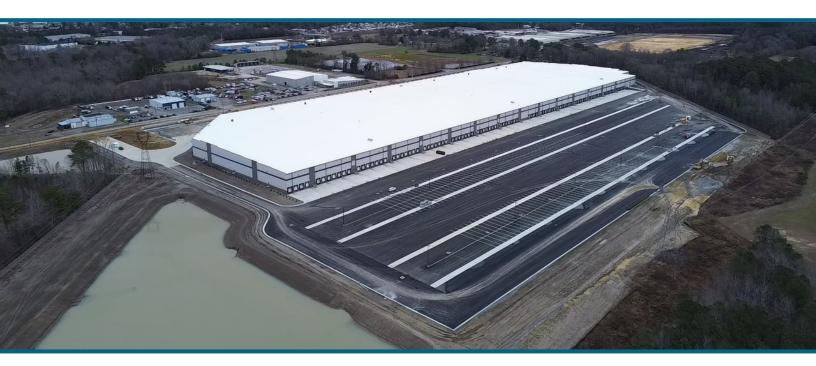

## FOR LEASE HIGH-BAY INDUSTRIAL DEVELOPMENT NEW CONSTRUCTION

## 271 Benton Road, Suffolk, VA

## **VIRGINIA DISTRIBUTION CENTER (VDC)**

- ± 64,000 SF Immediate Occupancy New Construction
- ESFR / Clear Height ± 36' / LED Lighting with auto-sensors
- Column Spacing 50' x 54' with 60' Speed Bays
- Three (3) 9' x 10' Dock Level Loading Doors with Dock Seals and Task Lights
  - One (1) Dock Door with in-ground pit leveler (40,000 lb)
  - Two (2) Dock Doors with edge-of-dock levelers (40,000 lb)
- One (1) 12' x 14' Grade Level Loading Door
- Two (2) Existing single use, unisex restrooms
- Office Built to Suit
- Trailer Parking Available
- Zoned M-2 (Heavy Industrial)
- Excellent access to Arterial Highways via Route 58 Bypass (1/2 mile)
- One stoplight to Virginia International Gateway (VIG)
- Foreign Trade Zone (FTZ) and ICE Coffee Futures Eligibility
- Institutionally owned by Industrial Realty Group (IRG)