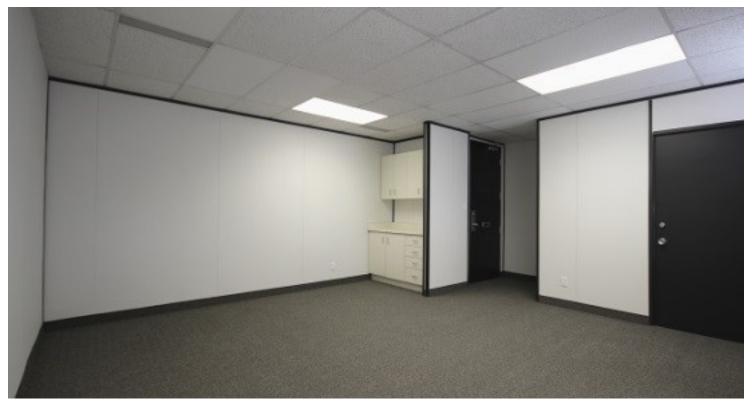

#### **PROPERTY OVERVIEW**

Bright office space for lease located on Woodward Drive with convenient access to 417 HWY East & West. Building features many large windows offering plenty of natural light. Newly renovated washrooms common area stairwells. Quick and easy access to public transit. Landlord is offering turnkey office ready for occupancy and pylon signage is available.

### **PROPERTY HIGHLIGHTS**

- Features large windows offering plenty of natural light
- Newly renovated washrooms & common area stairwells
- Public transit at front door and just minutes from HWY 417 E&W
- Free parking available (2:1000 SF)
- Pylon signage available