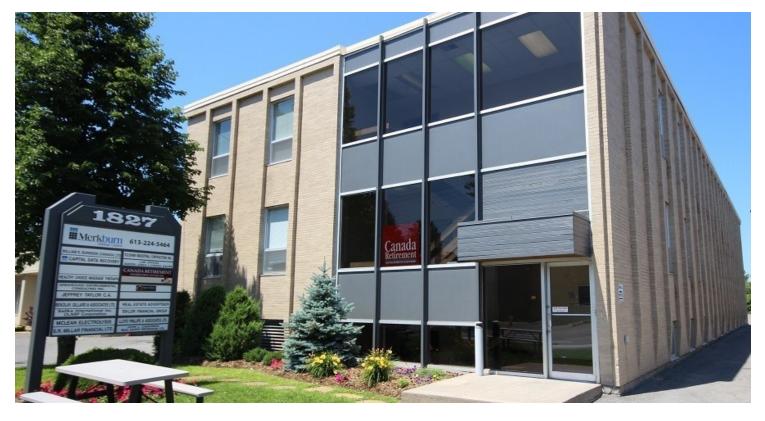

## 1827 WOODWARD DRIVE - SUITE 101

OTTAWA, ON K2C 0P9

#### **PROPERTY OVERVIEW**

Bright office space for lease located on Woodward Drive with convenient access to 417 HWY East & West. Building features many large windows offering plenty of natural light. Newly renovated washrooms common area stairwells. Quick and easy access to public transit. Landlord is offering turnkey office ready for occupancy and pylon signage is available.

### **PROPERTY HIGHLIGHTS**

- Features large windows offering plenty of natural light
- Newly renovated washrooms & common area stairwells
- Public transit at front door and just minutes from HWY 417 E&W
- Free parking available (2:1000 SF)
- Pylon signage available