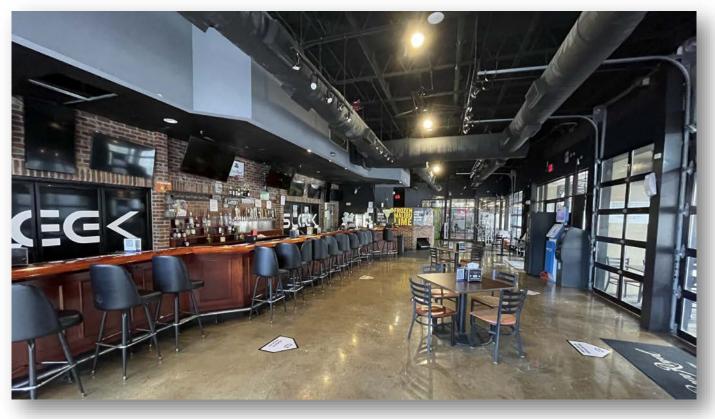

## **Property Highlights**

- Size 3,217 SF
- Rate: \$7,500.00/month
- Lease Term: 2–5 Years
- Available: Within 30 days
- Large bar with 20+ taps, gigantic covered patio (1,667 SF) with outdoor bar, snack kitchen
- On same block as Tower on Tenth, Scholar Birmingham, Hotel Indigo and Homewood Suites
- Excellent street frontage
- High car and foot traffic