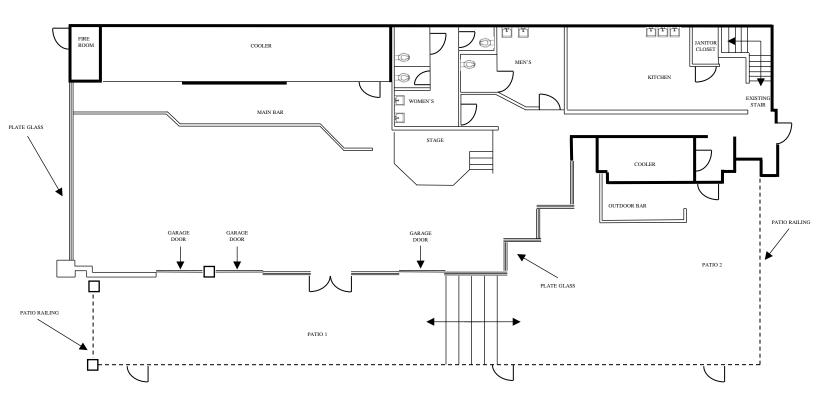

## **Property Highlights**

- Size 3,217 SF
- Rate: \$7,500.00/month
- Lease Term: 2–5 Years
- Available: Within 30 days
- Large bar with 20+ taps, gigantic covered patio (1,667 SF) with outdoor bar, snack kitchen
- On same block as Tower on Tenth, Scholar Birmingham, Hotel Indigo and Homewood Suites
- Excellent street frontage
- High car and foot traffic