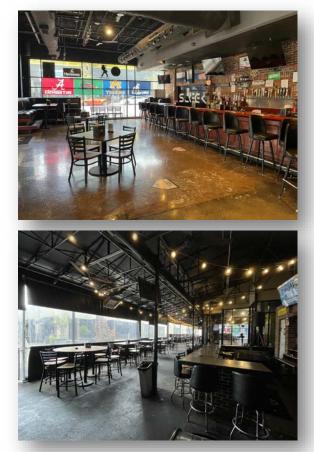

## **Property Highlights**

- Size 3,217 SF
- Rate: \$7,500.00/month
- Lease Term: 2–5 Years
- Available: Within 30 days
- Large bar with 20+ taps, gigantic covered patio (1,667 SF) with outdoor bar, snack kitchen
- On same block as Tower on Tenth, Scholar Birmingham, Hotel Indigo and Homewood Suites
- Excellent street frontage
- High car and foot traffic