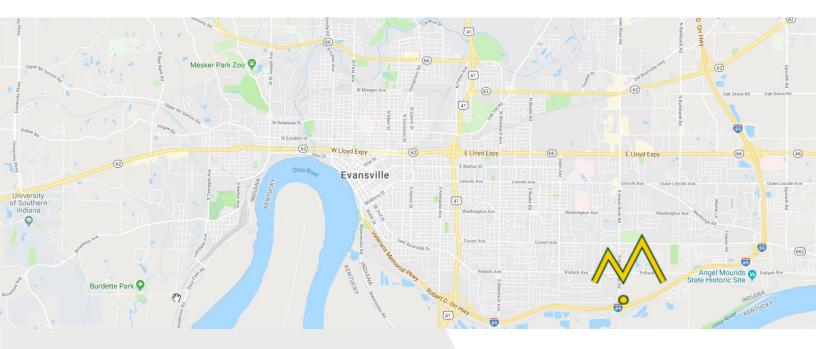

5,890   |
| Lot 11                     | 0.410     | \$ 98,400   |
| Lot 12                     | 0.622     | \$ 150,720  |
|                            |           |             |
| All 10 Vacant Lots         | 9.305     | \$1,900,000 |
|                            |           |             |
| Lots 2 & 3 (with Building) | 1.497     | \$2,600,000 |
|                            |           |             |
| All Lots (with Building)   | 10.802    | \$3,600,000 |
|                            |           |             |



4825-6431 RIVERWIND POINTE DRIVE EVANSVILLE, IN 47715

## **SUBDIVISION PHOTOS**







4825-6431 RIVERWIND POINTE DRIVE EVANSVILLE, IN 47715

### **I-69 PROJECT MAP**





4825-6431 RIVERWIND POINTE DRIVE EVANSVILLE, IN 47715



## **SUBDIVISION PLAT**



## **LOCATION**





# FOR SALE | OFFICE BUILDING

4929 RIVERWIND POINTE DRIVE EVANSVILLE, IN 47715



## **OFFICE BUILDING**



#### **OFFERING SUMMARY**

Sale Price: \$2.6M

Real Estate Taxes: (2022/23) \$24,900.52

Building Size: 21,152 SF

Year Built: 2001

Lot Size: 1.497 AC

Zoning: C-4

Traffic Counts: I-69: 23,409 VPD
Green River Rd: 7,731 VPD

#### PROPERTY OVERVIEW

Nice brick multi-tenant office building, located in Riverwind Pointe Subdivision on the southeast side of Evansville along I-69, situated at the first exit east of the new I-69 bridge planned from Kentucky into Indiana, expected to begin construction in 2024 with completion slated for 2026.

### **PROPERTY HIGHLIGHTS**

- Excellent exposure from I-69 and convenient access from Green River Road
- Impressive lobby entrance with elevator