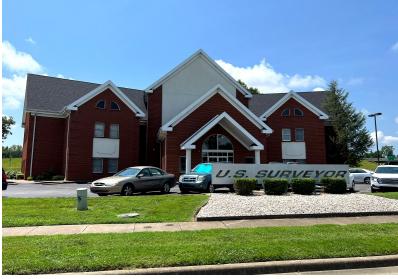

## **OFFICE BUILDING**

#### PROPERTY OVERVIEW

Nice brick multi-tenant office building, located in Riverwind Pointe Subdivision on the southeast side of Evansville along I-69, situated at the first exit east of the new I-69 bridge planned from Kentucky into Indiana, expected to begin construction in 2024 with completion slated for 2026.

### **PROPERTY HIGHLIGHTS**

- Excellent exposure from I-69 and convenient access from Green River Road
- Impressive lobby entrance with elevator access
- Kitchen and break areas available in common area of building
- Perfectly configured for use as corporate headquarters, classrooms or medical
- Parking available for 60 vehicles