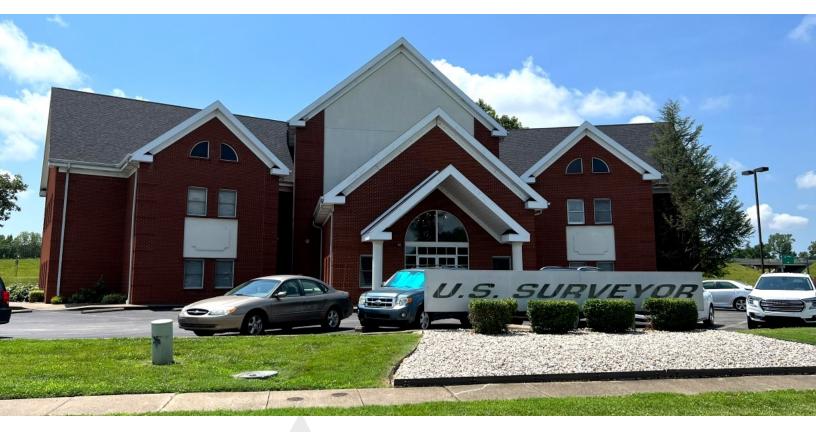

# FOR SALE | OFFICE BUILDING

4929 RIVERWIND POINTE DRIVE EVANSVILLE, IN 47715

## **OFFICE BUILDING**

#### **OFFERING SUMMARY**

Sale Price: \$2.6M

Real Estate Taxes: (2022/23) \$24,900.52

Building Size: 21,152 SF

Year Built: 2001

Lot Size: 1.497 AC

Zoning: C-4

Traffic Counts: I-69: 23,409 VPD
Green River Rd: 7,731 VPD

#### PROPERTY OVERVIEW

Nice brick multi-tenant office building, located in Riverwind Pointe Subdivision on the southeast side of Evansville along I-69, situated at the first exit east of the new I-69 bridge planned from Kentucky into Indiana, expected to begin construction in 2024 with completion slated for 2026.

### **PROPERTY HIGHLIGHTS**

- Excellent exposure from I-69 and convenient access from Green River Road
- Impressive lobby entrance with elevator access
- Kitchen and break areas available in common area of building
- Perfectly configured for use as corporate headquarters, classrooms or medical
- Parking available for 60 vehicles