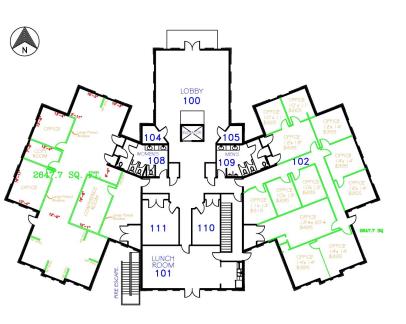

## **OFFICE BUILDING - FLOOR PLANS**

FIRST FLOOR

<sup>/</sup> 9,512 SF

√ SECOND FLOOR

<sup>1</sup> 8,758 SF

THIRD FLOOR

2,882 SF

FOURTH FLOOR