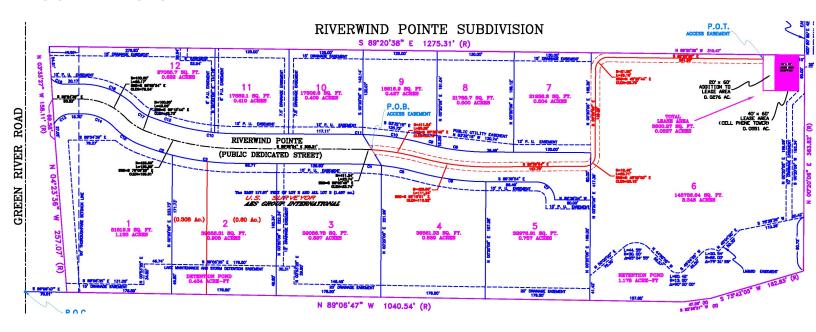

| 0.409     | \$ 85,890   |
| Lot 11                     | 0.410     | \$ 98,400   |
| Lot 12                     | 0.622     | \$ 150,720  |
|                            |           |             |
| All 10 Vacant Lots         | 9.305     | \$1,900,000 |
|                            |           |             |
| Lots 2 & 3 (with Building) | 1.497     | \$2,600,000 |
|                            |           |             |
| All Lots (with Building)   | 10.802    | \$3,600,000 |
|                            |           |             |



4825-6431 RIVERWIND POINTE DRIVE EVANSVILLE, IN 47715

## **SUBDIVISION PHOTOS**







4825-6431 RIVERWIND POINTE DRIVE EVANSVILLE, IN 47715

### **I-69 PROJECT MAP**





4825-6431 RIVERWIND POINTE DRIVE EVANSVILLE, IN 47715



## **SUBDIVISION PLAT**



## **LOCATION**





# FOR SALE | OFFICE BUILDING

4929 RIVERWIND POINTE DRIVE EVANSVILLE, IN 47715



## **OFFICE BUILDING**



#### **OFFERING SUMMARY**

Sale Price: \$2.6M

Real Estate Taxes: (2022/23) \$24,900.52

Building Size: 21,152 SF

Year Built: 2001

Lot Size: 1.497 AC

Zoning: C-4

Traffic Counts: I-69: 23,409 VPD
Green River Rd: 7,731 VPD

#### PROPERTY OVERVIEW

Nice brick multi-tenant office building, located in Riverwind Pointe Subdivision on the southeast side of Evansville along I-69, situated at the first exit east of the new I-69 bridge planned from Kentucky into Indiana, expected to begin construction in 2024 with completion slated for 2026.

### **PROPERTY HIGHLIGHTS**

- Excellent exposure from I-69 and convenient access from Green River Road
- Impressive lobby ent