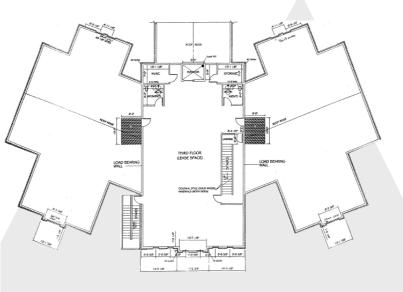

## **OFFICE BUILDING - FLOOR PLANS**

FIRST FLOOR

<sup>/</sup> 9,512 SF

√ SECOND FLOOR

<sup>1</sup> 8,758 SF

THIRD FLOOR

2,882 SF

FOURTH FLOOR

Attic space