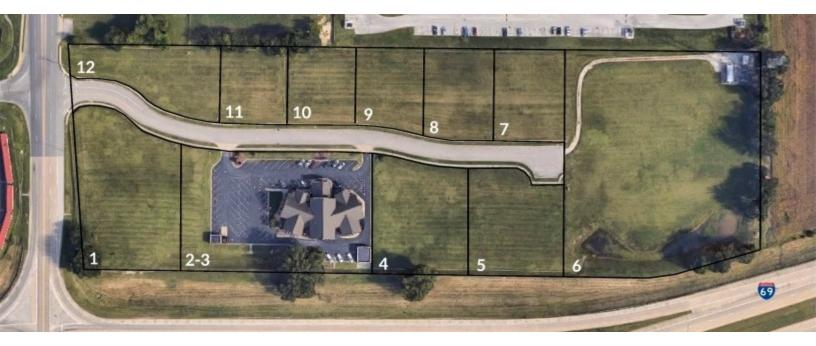

## **AVAILABILITY**

| LOT                        | SIZE (AC) | SALE PRICE  |
|----------------------------|-----------|-------------|
| Lot 1                      | 1.491     | \$ 490,000  |
| Lot 4                      | 0.839     | \$ 219,900  |
| Lot 5                      | 0.757     | \$ 199,900  |
| Lot 6                      | 3.346     | \$ 579,900  |
| Lot 7                      | 0.504     | \$ 105,840  |
| Lot 8                      | 0.500     | \$ 105,000  |
| Lot 9                      | 0.427     | \$ 89,670   |
| Lot 10                     | 0.409     | \$ 85,890   |
| Lot 11                     | 0.410     | \$ 98,400   |
| Lot 12                     | 0.622     | \$ 150,720  |
|                            |           |             |
| All 10 Vacant Lots         | 9.305     | \$1,900,000 |
|                            |           |             |
| Lots 2 & 3 (with Building) | 1.497     | \$2,600,000 |
|                            |           |             |
| All Lots (with Building)   | 10.802    | \$3,600,000 |
|                            |           |             |

## **SUBDIVISION PLAT**