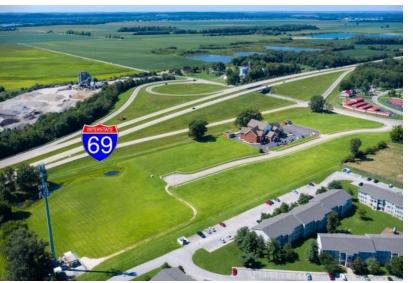

#### PROPERTY OVERVIEW

Riverwind Pointe Subdivision is located on the southeast side of Evansville along I-69, situated at the first exit east of the new I-69 bridge planned from Kentucky into Indiana, expected to begin construction in 2024 with completion slated for 2026.

### **I-69 PROJECT MAP**

4825-6431 RIVERWIND POINTE DRIVE EVANSVILLE, IN 47715

## **LOCATION**