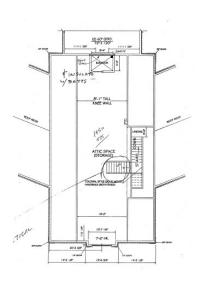

## **OFFICE BUILDING - FLOOR PLANS**

FIRST FLOOR

<sup>/</sup> 9,512 SF

√ SECOND FLOOR

<sup>1</sup> 8,758 SF

THIRD FLOOR

2,882 SF

FOURTH FLOOR