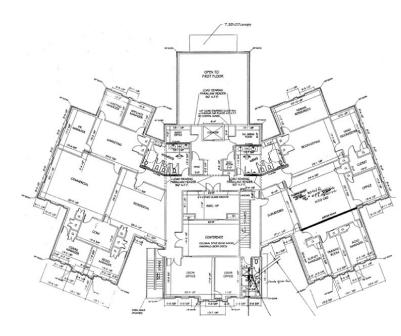

## **OFFICE BUILDING - FLOOR PLANS**

FIRST FLOOR

<sup>/</sup> 9,512 SF

√ SECOND FLOOR

<sup>1</sup> 8,758 SF

THIRD FLOOR

2,882 SF

FOURTH FLOOR