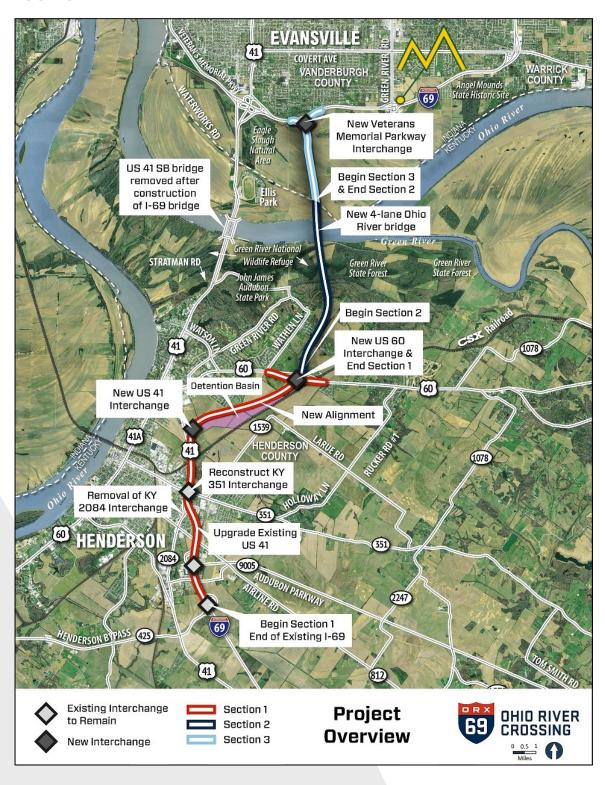

| Lot 9                      | 0.427     | \$ 89,670   |
| Lot 10                     | 0.409     | \$ 85,890   |
| Lot 11                     | 0.410     | \$ 98,400   |
| Lot 12                     | 0.622     | \$ 150,720  |
|                            |           |             |
| All 10 Vacant Lots         | 9.305     | \$1,900,000 |
|                            |           |             |
| Lots 2 & 3 (with Building) | 1.497     | \$2,600,000 |
|                            |           |             |
| All Lots (with Building)   | 10.802    | \$3,600,000 |
|                            |           |             |



4825-6431 RIVERWIND POINTE DRIVE EVANSVILLE, IN 47715

## **SUBDIVISION PHOTOS**







4825-6431 RIVERWIND POINTE DRIVE EVANSVILLE, IN 47715

### **I-69 PROJECT MAP**





4825-6431 RIVERWIND POINTE DRIVE EVANSVILLE, IN 47715



## **SUBDIVISION PLAT**



## **LOCATION**





# FOR SALE | OFFICE BUILDING

4929 RIVERWIND POINTE DRIVE EVANSVILLE, IN 47715



## **OFFICE BUILDING**



#### **OFFERING SUMMARY**

Sale Price: \$2.6M

Real Estate Taxes: (2022/23) \$24,900.52

Building Size: 21,152 SF

Year Built: 2001

Lot Size: 1.497 AC

Zoning: C-4

Traffic Counts: I-69: 23,409 VPD
Green River Rd: 7,731 VPD

#### PROPERTY OVERVIEW

Nice brick multi-tenant office building, located in Riverwind Pointe Subdivision on the southeast side of Evansville along I-69, situated at the first exit east of the new I-69 bridge planned from Kentucky into Indiana, expected to begin construction in 2024 with completion slated for 2026.

### **PROPERTY HIGHLIGHTS**

- Excellent