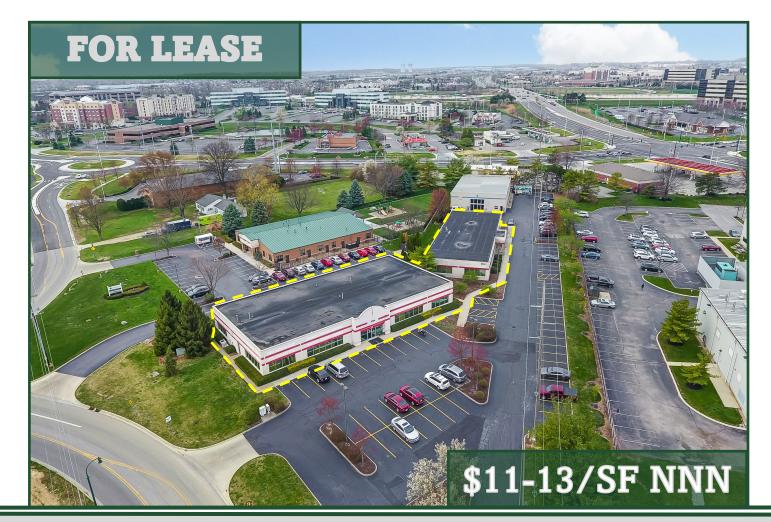

• 8692 Olde Worthington Rd: 9,800+/- SF at \$13.00/SF NNN

- Includes Multiple Private Offices, Conference Rooms, Kitchenettes with Class A Finishes

• 8724 Olde Worthington Rd: 7,000+/- SF at \$11.00/SF NNN

- Building has larger open meeting rooms, kitchenette, foyer area.

- Excellent location close to major highway I-71
- Built between 1998-2000
- Located in close proximity of Polaris Parkway, Polaris Trade Area, and high-traffic Polaris Fashion Place