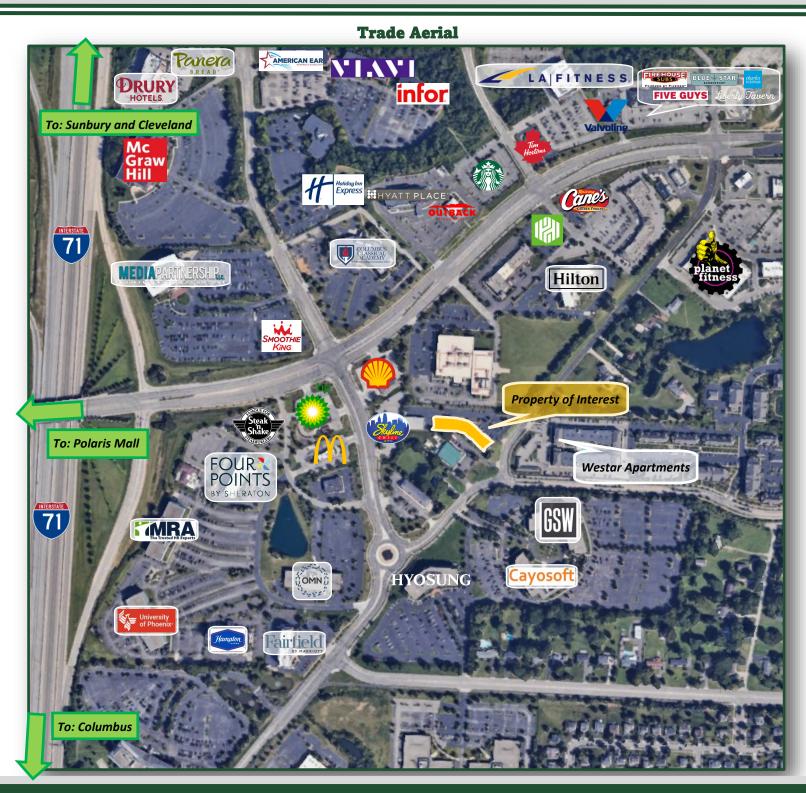

BEST CORPORATE REAL ESTATE RANDY BEST CCIM, SIOR 4608 SAWMILL ROAD columbus, OH 43220 www.BestCorporateRealEstate.com PHONE:614-559-3350 exT 112 EMAIL: RBEST@BESTCORPORATEREALESTATE.com

|                                | t of             | 36                                       |
|--------------------------------|------------------|------------------------------------------|
|                                | Marysvi          | Delaware<br>(2) SITE LOCATION<br>Sunbury |
| <b>TRAFFIC COUNT</b>           | (2024)           | 33<br>Westerville                        |
| Street                         | Avg Daily Volume |                                          |
| Polaris Pkwy - Orion Pl        | 49,241           | Gahanna<br>Columbus Reynoldsburg         |
| Orion Pl - Pulsar Pl           | 16,429           | Pickerington                             |
| Olde Worthington Rd - Orion Pl | 12,871           | Winchester                               |
| Nearby Major I                 | Roads & Hi       | CHWAYS                                   |