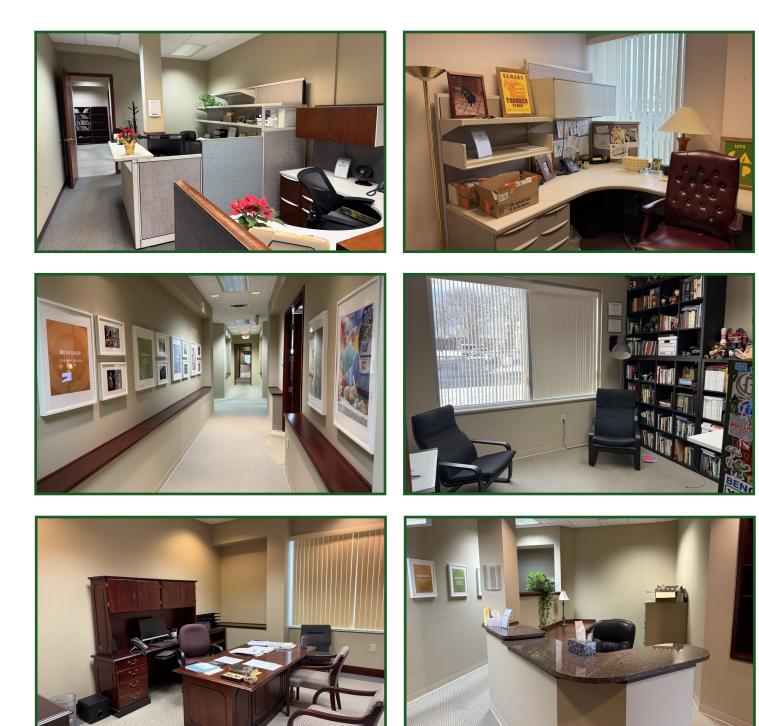

• 8692 Olde Worthington Rd: 9,800+/- SF at \$13.00/SF NNN

- Includes Multiple Private Offices, Conference Rooms, Kitchenettes with Class A Finishes

• 8724 Olde Worthington Rd: 7,000+/- SF at \$11.00/SF NNN