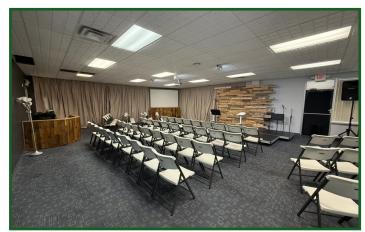

• 8692 Olde Worthington Rd: 9,800+/- SF at \$13.00/SF NNN

- Includes Multiple Private Offices, Conference Rooms, Kitchenettes with Class A Finishes

• 8724 Olde Worthington Rd: 7,000+/- SF at \$11.00/SF NNN

- Building has larger open meeting rooms, kitchenette, foyer area.

- Excellent location close to major highway I-71
- Built between 1998-2000
- Located in close proximity of Polaris Parkway, Polaris Trade Area, and high-traffic Polaris Fashion Place