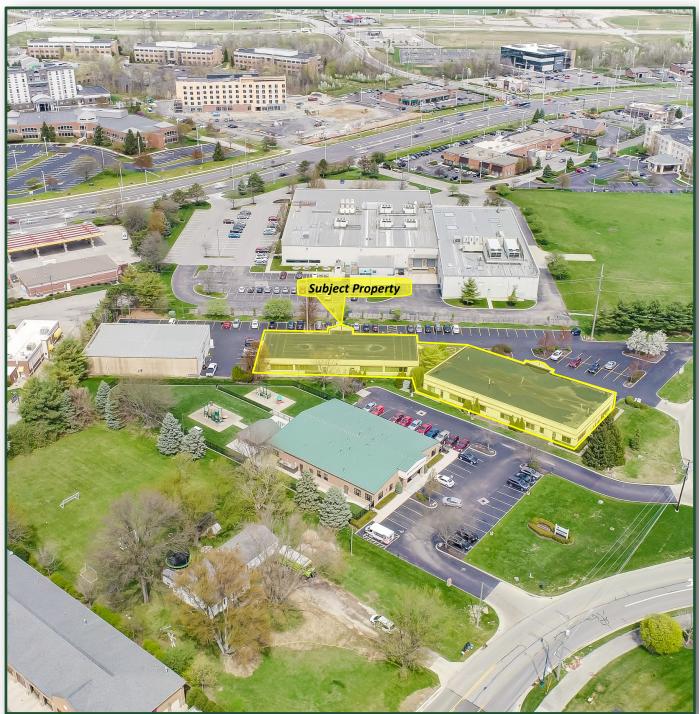

• 8692 Olde Worthington Rd: 9,800+/- SF at \$13.00/SF NNN

- Includes Multiple Private Offices, Conference Rooms, Kitchenettes with Class A Finishes

• 8724 Olde Worthington Rd: 7,000+/- SF at \$11.00/SF NNN

- Building has larger open meeting rooms, kitchenette, foyer area.

- Excellent location close to major highway I-71
- Built between 1998-2000
- Located in close proximity of Polaris Parkway, Polaris Trade Area, and high-traffic Polaris Fashion Place