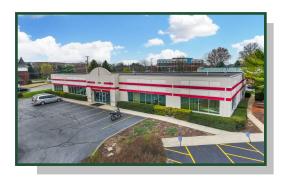

• 8692 Olde Worthington Rd: 9,800+/- SF at \$13.00/SF NNN

- Includes Multiple Private Offices, Conference Rooms, Kitchenettes with Class A Finishes

• 8724 Olde Worthington Rd: 7,000+/- SF at \$11.00/SF NNN

- Building has larger open meeting rooms, kitchenette, foyer area.

- Excellent location close to major highway I-71
- Built between 1998-2000
- Located in close proximity of Polaris Parkway, Polaris Trade Area, and high-traffic Polaris Fashion Place