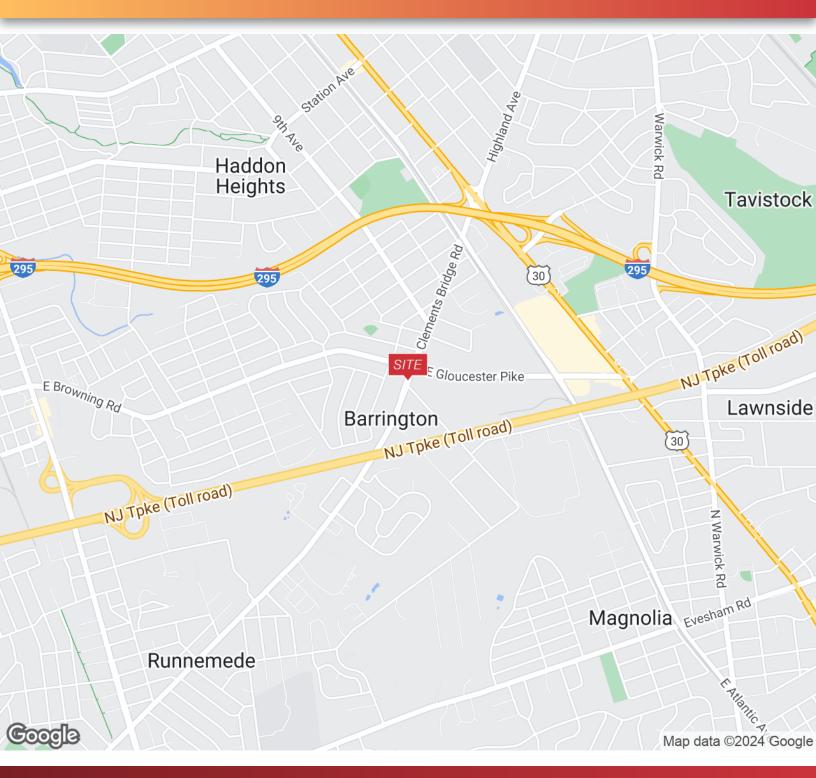

#### **PROPERTY DESCRIPTION**

- Vacant 2-1/2 story freestanding office building for sale
- 3,000 +/- SF
- Multiple entrances, can be divided
- Block 11, Lot 1
- 13 parking spaces
- Handicap ramp
- Gas heat and central air conditioning; multiple zones
- Great visibility and signage
- Located on the corner of Clements Bridge Road and Shreve Ave., across from the Rite Aid

SALE PRICE: \$399,900

NAI Mertz | 21 Roland Avenue Mount Laurel, NJ 08054 856.234.9600 | naimertz.com

Barrington, NJ 08007

FOR SALEOFFICE3,000 SF

# Barrington, NJ 08007

FOR SALE
OFFICE
3,000 SF