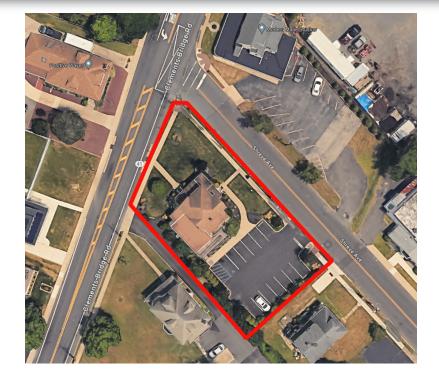

#### **PROPERTY DESCRIPTION**

- Vacant 2-1/2 story freestanding office building for sale
- 3,000 +/- SF
- Multiple entrances, can be divided
- Block 11, Lot 1
- 13 parking spaces
- Handicap ramp
- Gas heat and central air conditioning; multiple zones
- Great visibility and signage
- Located on the corner of Clements Bridge Road and Shreve Ave., across from the Rite Aid