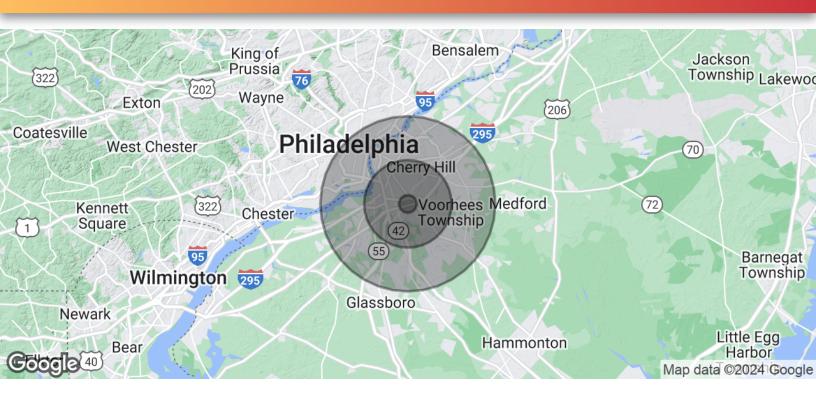

## Barrington, NJ 08007

FOR SALE
OFFICE
3,000 SF

| POPULATION                           | 1 MILE    | 5 MILES   | 10 MILES  |
|--------------------------------------|-----------|-----------|-----------|
| Total Population                     | 12,863    | 279,032   | 1,169,622 |
| Average Age                          | 43.6      | 41.1      | 38.2      |
| Average Age (Male)                   | 41.1      | 39.7      | 37.1      |
| Average Age (Female)                 | 45.7      | 42.0      | 39.5      |
| HOUSEHOLDS & INCOME                  | 1 MILE    | 5 MILES   | 10 MILES  |
| Total Households                     | 6,081     | 120,032   | 508,798   |
| # of Persons per HH                  | 2.1       | 2.3       | 2.3       |
| Average HH Income                    | \$82,164  | \$90,853  | \$88,948  |
| Average House Value                  | \$200,658 | \$207,202 | \$250,888 |
| 2020 American Community Survey (ACS) |           |           |           |