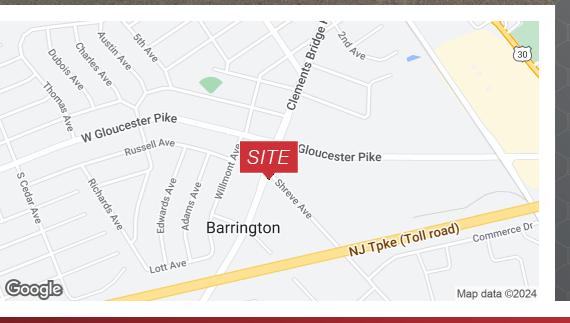

#### **PROPERTY DESCRIPTION**

- Vacant 2-1/2 story freestanding office building for sale
- 3,000 +/- SF
- Multiple entrances, can be divided
- Block 11, Lot 1
- 13 parking spaces
- Handicap ramp
- Gas heat and central air conditioning; multiple zones
- Great visibility and signage
- Located on the corner of Clements Bridge Road and Shreve Ave., across from the Rite Aid