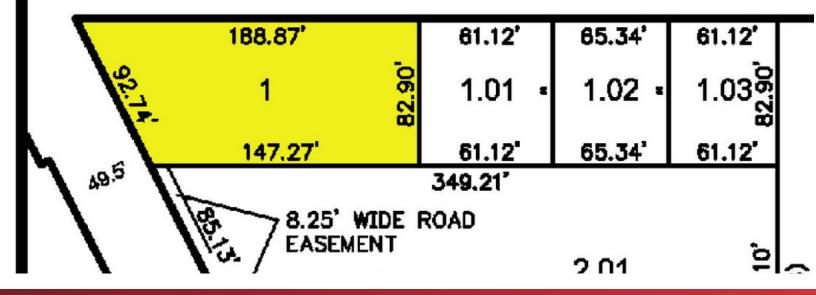

#### **PROPERTY DESCRIPTION**

- Vacant 2-1/2 story freestanding office building for sale
- 3,000 +/- SF
- Multiple entrances, can be divided
- Block 11, Lot 1
- 13 parking spaces
- Handicap ramp
- Gas heat and central air conditioning; multiple zones
- Great visibility and signage
- Located on the corner of Clements Bridge Road and Shreve Ave., across from the Rite Aid