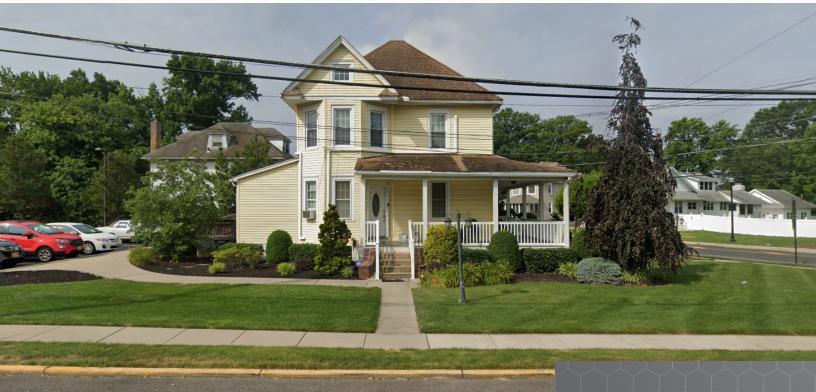

#### **PROPERTY DESCRIPTION**

- Vacant 2-1/2 story freestanding office building for sale
- 3,000 +/- SF
- Multiple entrances, can be divided
- Block 11, Lot 1
- 13 parking spaces
- Handicap ramp
- Gas heat and central air conditioning; multiple zones
- Great visibility and signage
- Located on the corner of Clements Bridge Road and Shreve Ave., across from the Rite Aid

SALE PRICE: \$399,900

NAI Mertz | 21 Roland Avenue Mount Laurel, NJ 08054 856.234.9600 | naimertz.com

Barrington, NJ 08007

FOR SALEOFFICE3,000 SF