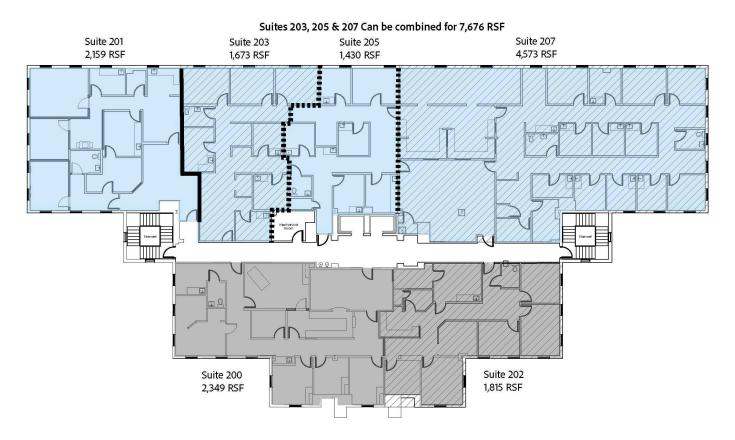

#### **Property Highlights**

| Available SF:            | 1,430 RSF - 7,676 RSF     |
|--------------------------|---------------------------|
| Lease Rate:              | Contact Agent for Details |
| 2024 Operating Expenses: | \$13.29 PSF               |
| Cross Streets:           | Bee Ridge Rd & Cattlemen  |
| Lot Size:                | 3.03 Acres                |
| Zoning:                  | СНІ                       |
| Year Built:              | 2000                      |

 Information deemed reliable but not guaranteed. Prices subject to change without notice.

MAXFIELD MEDICAL OFFICE - 2ND FLOOR

| Suite   | Size (RSF)    | Rate                      |
|---------|---------------|---------------------------|
| Ste 201 | 2,159         | Contact Agent for Details |
| Ste 203 | 1,673 - 7,676 | Contact Agent for Details |
| Ste 205 | 1,430 - 7,676 | Contact Agent for Details |
| Ste 205 | 4,573 - 7,676 | Contact Agent for Details |