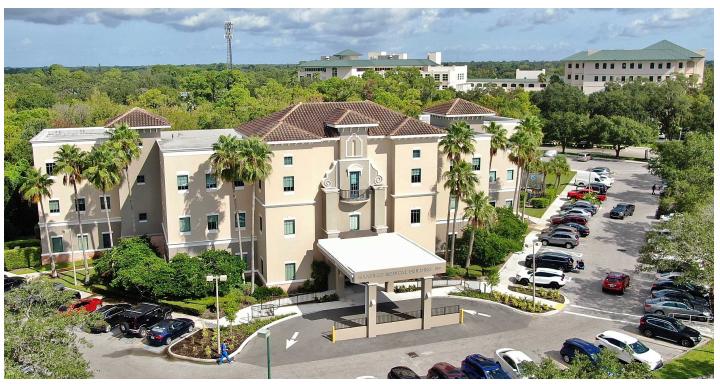

# MAXFIELD MEDICAL BUILDING

5831 Bee Ridge Rd, Sarasota, FL 34233

MAXFIELD MEDICAL BUILDING BE

MELISSA HARRIS, SIOR STEVE HORN, CCIM

#### **Property Description**

Class A Medical Office Space on Doctor's Hospital Campus. The subject property is located across from the Doctors Hospital Medical Campus at the corner of Bee Ridge Road and Cattlemen Road in Sarasota, FL

- Class A Medical Office space ready for your custom build-out
- TI allowance by negotiation

• Located on Doctor's Hospital campus, a 155 bed acute care hospital

with 550 physicians and 24/7 emergency

• Join Choice Diagnostic Imaging, Sforzo Dillingham Stewart Orthopedics, Neurosurgery & Spine Specialists and other medical professionals