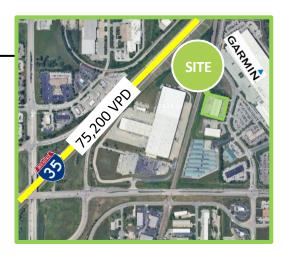

#### Site Location

- Located in the South Johnson County Sub-market, with a high density residential surrounding areas.
- Notable neighboring properties to the property include Garmin HQ, Olathe South High School, Olathe Medical Center, and Mahaffie Business park.
- Conveniently position off E 151<sup>st</sup> Street with easy access to I-35

| Road | Traffic Count |  |
|------|---------------|--|
| I-35 | 75,200        |  |