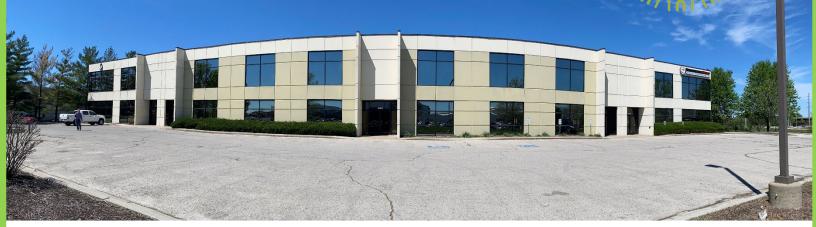

# 29,602 SF FOR LEASE Mahaffie Tech Center

1445-1485 S. Mahaffie Circle,

Olathe, KS

- Industrial Flex space located off I-35 and E 151<sup>st</sup>
  Street, offering efficient access to both via recently completed Old Hwy 56
- 21 ft Clear Height, 3 Docks, 2 Overhead door with ramp, Single Tenant user or devisable up to 5-6 bays
- Mahaffie Tech located within Mahaffie Business Park anchored by Garmin World HQ, Olathe Medical Center
- I-35 and 151<sup>st</sup> Street corridors accessible within 1 mile