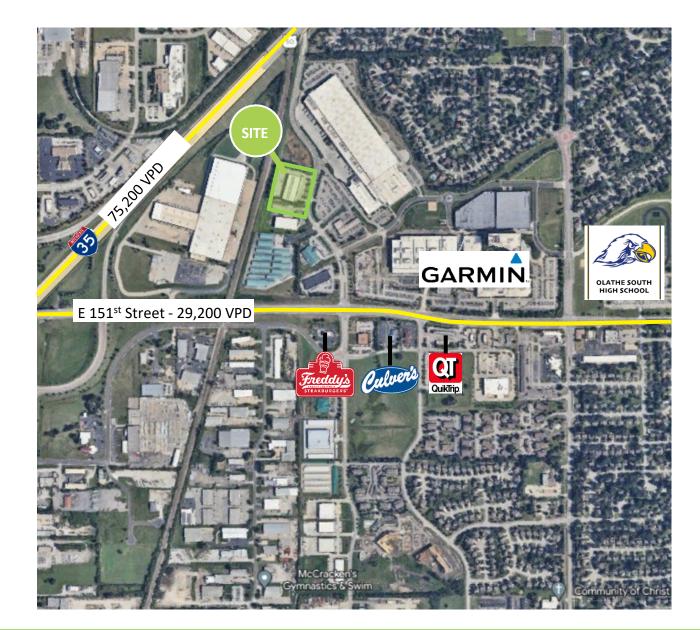

#### Site Location

- Located in the South Johnson County Sub-market, with a high density residential surrounding areas.
- Notable neighboring properties to the property include Garmin HQ, Olathe South High School, Olathe Medical Center, and Mahaffie Business park.
- Conveniently position off E 151<sup>st</sup> Street with easy access to I-35