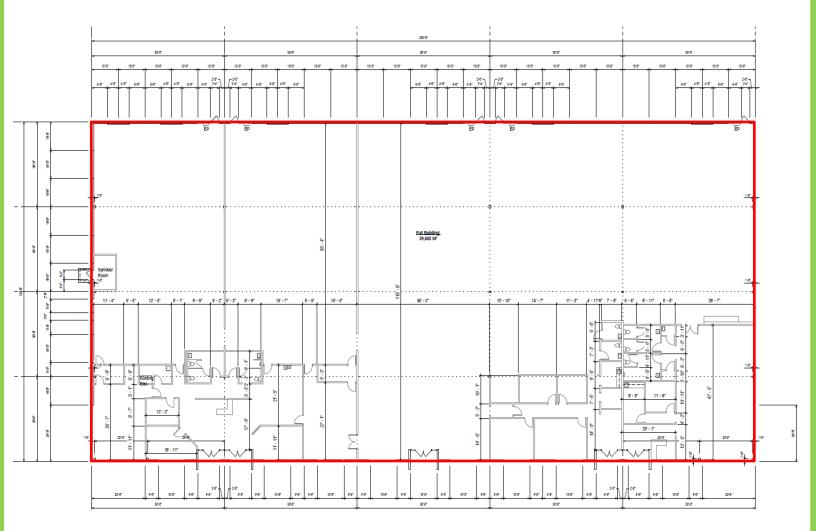

## **Building Vacancy**

Available Space

1485 Mahaffie Street - 29,602 SF

#### **Space Features**

- 6 Bathrooms
- 3 dock doors (8 ft tall and 8 ft wide)
- 1 dock door with ramp (8 ft tall and 8 ft wide)
- 1 dock door with ramp (12 ft tall and 10 ft wide)
- 21 ft clear height
- 2004 tilt-up construction
- 2020 new roof