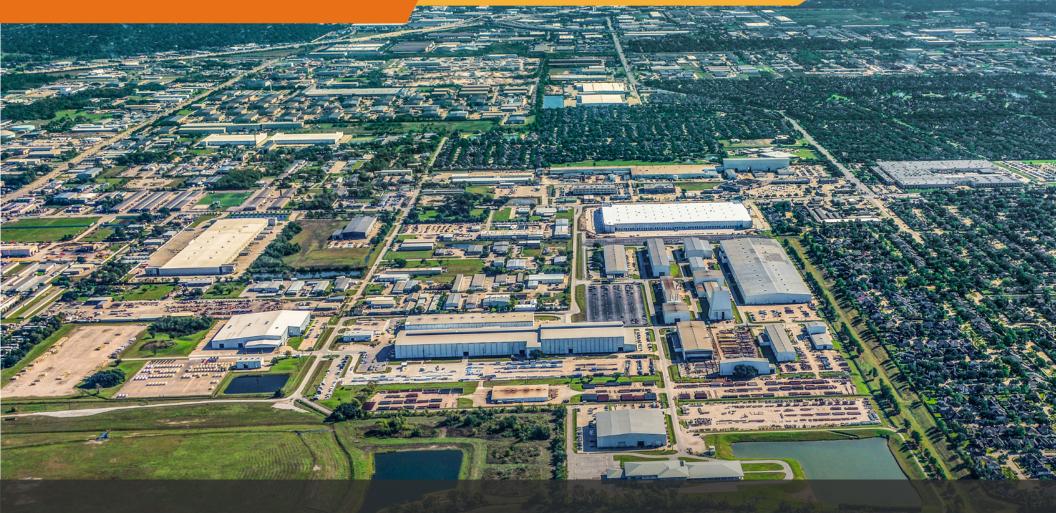

## WELCOME TO NORTHWEST RESERVOIR DISTRICT

## THE **1.3M SF** MANUFACTURING DESTINATION IN HOUSTON, TX

- » CRANE SERVED MANUFACTURING FACILITIES IN BUSINESS PARK SETTING
- A LIMITED SUPPLY OF CRANE SERVED BUILDINGS IN NW SUBMARKET
- EXCELLENT LOCATION WITH QUICK ACCESS TO FM 529, HWY 290, HWY 6, AND BELTWAY 8
- » HEAVY POWER AND ABOVE AVERAGE CLEAR HEIGHT
- » 16K 458K SF BUILDINGS AVAILABLE FOR LEASE OR SALE
- WILL SELL OR LEASE INDIVIDUAL BUILDINGS
- STRONG LABOR FORCE