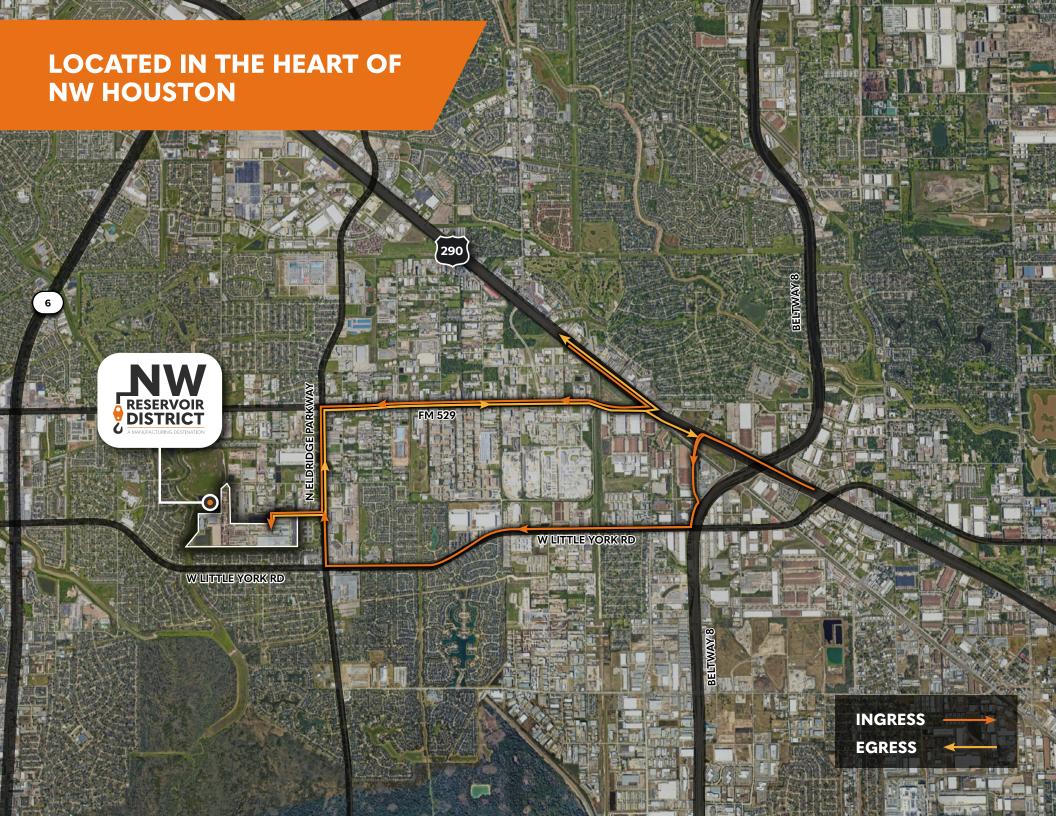

## WELCOME TO NORTHWEST RESERVOIR DISTRICT

## THE **1.3M SF** MANUFACTURING DESTINATION IN HOUSTON, TX

- » CRANE SERVED MANUFACTURING FACILITIES IN BUSINESS PARK SETTING
- A LIMITED SUPPLY OF CRANE SERVED BUILDINGS IN NW SUBMARKET
- EXCELLENT LOCATION WITH QUICK ACCESS TO FM 529, HWY 290, HWY 6, AND BELTWAY 8
- » HEAVY POWER AND ABOVE AVERAGE CLEAR HEIGHT
- » 16K 458K SF BUILDINGS AVAILABLE FOR LEASE OR SALE
- WILL SELL OR LEASE INDIVIDUAL BUILDINGS
- STRONG LABOR FORCE