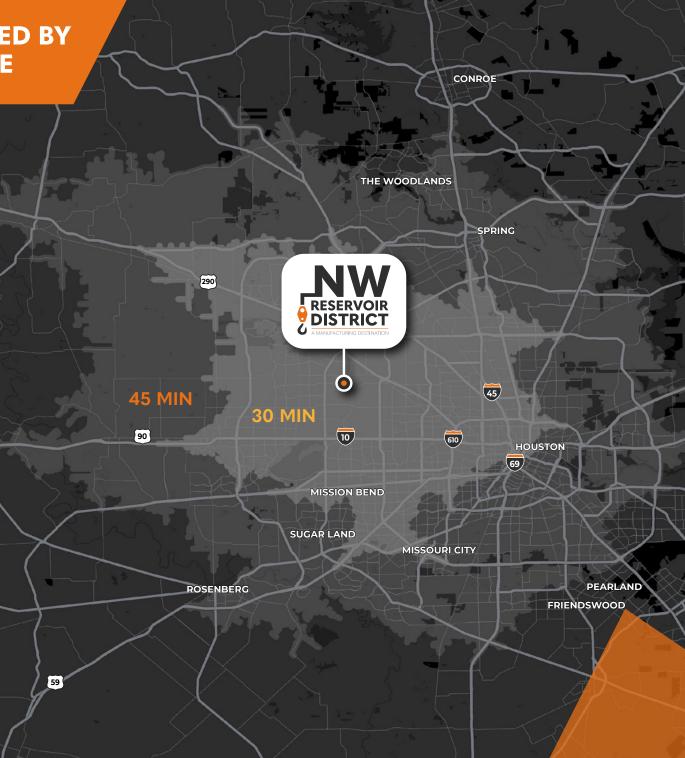

## WELCOME TO NORTHWEST RESERVOIR DISTRICT

## THE **1.3M SF** MANUFACTURING DESTINATION IN HOUSTON, TX

- » CRANE SERVED MANUFACTURING FACILITIES IN BUSINESS PARK SETTING
- A LIMITED SUPPLY OF CRANE SERVED BUILDINGS IN NW SUBMARKET
- EXCELLENT LOCATION WITH QUICK ACCESS TO FM 529, HWY 290, HWY 6, AND BELTWAY 8
- » HEAVY POWER AND ABOVE AVERAGE CLEAR HEIGHT
- » 16K 458K SF BUILDINGS AVAILABLE FOR LEASE OR SALE
- WILL SELL OR LEASE INDIVIDUAL BUILDINGS
- STRONG LABOR FORCE