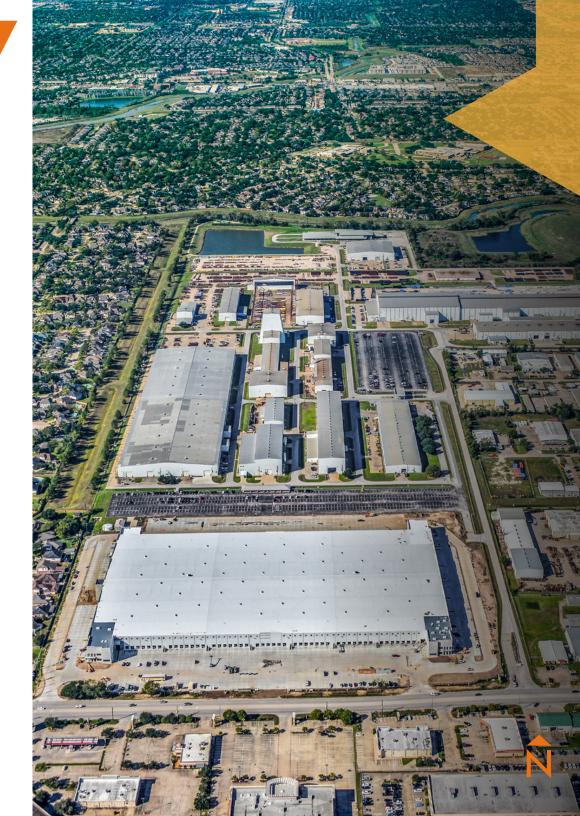

## WELCOME TO NORTHWEST RESERVOIR DISTRICT

## THE **1.3M SF** MANUFACTURING DESTINATION IN HOUSTON, TX

- » CRANE SERVED MANUFACTURING FACILITIES IN BUSINESS PARK SETTING
- A LIMITED SUPPLY OF CRANE SERVED BUILDINGS IN NW SUBMARKET
- EXCELLENT LOCATION WITH QUICK ACCESS TO FM 529, HWY 290, HWY 6, AND BELTWAY 8
- » HEAVY POWER AND ABOVE AVERAGE CLEAR HEIGHT
- » 16K 458K SF BUILDINGS AVAILABLE FOR LEASE OR SALE
- WILL SELL OR LEASE INDIVIDUAL BUILDINGS
- STRONG LABOR FORCE