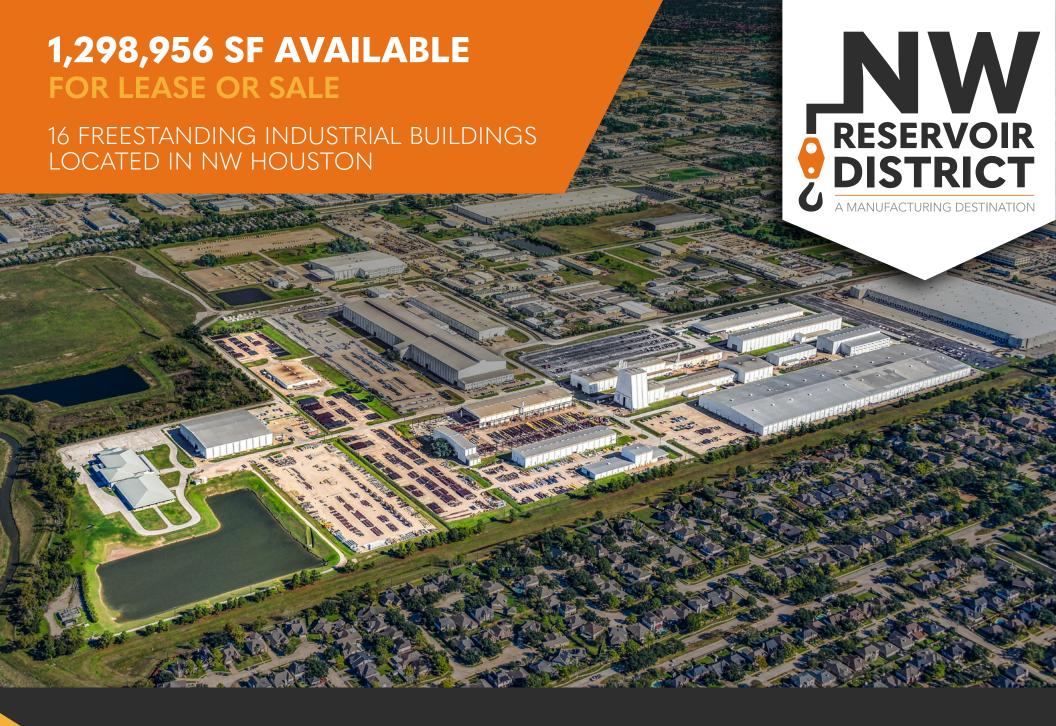

## WELCOME TO NORTHWEST RESERVOIR DISTRICT

## THE **1.3M SF** MANUFACTURING DESTINATION IN HOUSTON, TX

- » CRANE SERVED MANUFACTURING FACILITIES IN BUSINESS PARK SETTING
- A LIMITED SUPPLY OF CRANE SERVED BUILDINGS IN NW SUBMARKET
- EXCELLENT LOCATION WITH QUICK ACCESS TO FM 529, HWY 290, HWY 6, AND BELTWAY 8
- » HEAVY POWER AND ABOVE AVERAGE CLEAR HEIGHT
- » 16K 458K SF BUILDINGS AVAILABLE FOR LEASE OR SALE
- WILL SELL OR LEASE INDIVIDUAL BUILDINGS
- STRONG LABOR FORCE