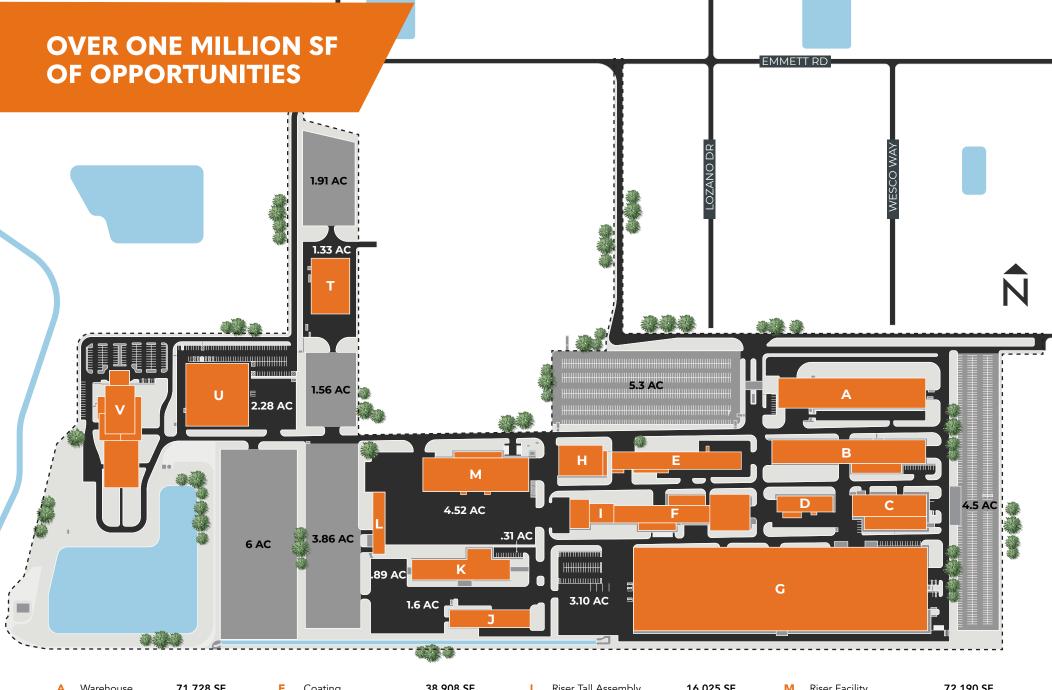

| A Warehouse |                | 71,728 SF |  |
|-------------|----------------|-----------|--|
| В           | Assembly       | 64,618 SF |  |
| C           | R&D            | 69,007 SF |  |
| D           | Connector Tost | 17 /05 SE |  |

| Е | Coating             | 38,908 SF  |  |
|---|---------------------|------------|--|
| F | Fabrication         | 62,700 SF  |  |
| G | Finish Machine Shop | 458,019 SF |  |
| н | Heavy Fabrication   | 22,955 SF  |  |

|   | Riser rail Assembly     | 10,023 35 |  |
|---|-------------------------|-----------|--|
| J | Vehicle Maintenance     | 23,871 SF |  |
| K | Retro-Fit               | 36,854 SF |  |
| L | Crane Building and Yard | 11,136 SF |  |

| M | Riser Facility   | 72,190 SF |
|---|------------------|-----------|
| Т | Pipe Fabrication | 34,504 SF |
| U | Controls         | 89,744 SF |
| V | GOS Training     | 67.684 SF |

## ENDLESS POSSIBILITIES FOR MANUFACTURING SPACE

|   | BUILDING                   | SHOP SIZE<br>(SF) | OFFICE SIZE<br>(SF) | TOTAL SIZE<br>(SF) |
|---|----------------------------|-------------------|---------------------|--------------------|
| Α | Warehouse                  | 66,252            | 5,476               | 71,728             |
| В | Assembly                   | 56,505            | 8,113               | 64,618             |
| С | R&D                        | 28,924            | 40,083              | 69,007             |
| D | Connector Test             | 15,948            | 1,547               | 17,495             |
| Е | Coating                    | 36,820            | 2,088               | 38,908             |
| Н | Heavy Fabrication          | 21,340            | 1,615               | 22,955             |
|   | **E&H Together             | 58,160            | 3,703               | 61,863             |
| G | Finish Machine Shop        | 393,119           | 64,900              | 458,019            |
| F | Fabrication                | 57,900            | 4,800               | 62,700             |
| I | Riser Tall Assembly        | 16,025            | 0                   | 16,025             |
|   | **F&I Together             | 73,925            | 4,800               | 78,725             |
| J | Vehicle Maintenance        | 22,046            | 1,825               | 23,871             |
| K | Retro-Fit                  | 32,226            | 4,628               | 36,854             |
| L | Crane Building and<br>Yard | 11,136            | 0                   | 11,136             |
| М | Riser Facility             | 66,390            | 5,800               | 72,190             |
| Т | Pipe Fabrication           | 32,360            | 2,144               | 34,504             |
| U | Controls                   | 53,872            | 35,872              | 89,744             |
| V | GOS Training               | 0                 | 67,684              | 67,684             |
|   | Gate House                 | 0                 | 930                 | 930                |
|   | Total                      | 1,042,948         | 256,008             | 1,298,956          |