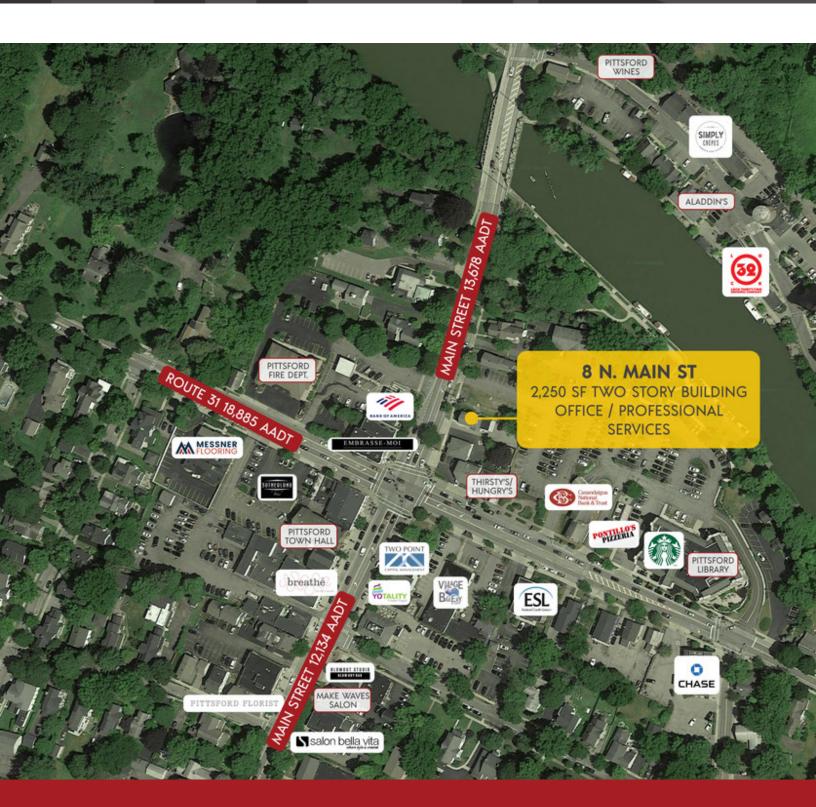

#### LOCATION DESCRIPTION

Located in the center of the idyllic Village of Pittsford, this building is in a highly walkable area, with sidewalks and street parking, off street parking, and is surrounded by numerous local restaurants, businesses, and retail shops. Pittsford is a suburb in the southeastern region of the Rochester MSA, less than 15 minutes from downtown Rochester. Located along the Erie Canal Heritage Trail, residents outside of the Village often bike or walk as families to and from the Village to enjoy the many local shops and restaurants.