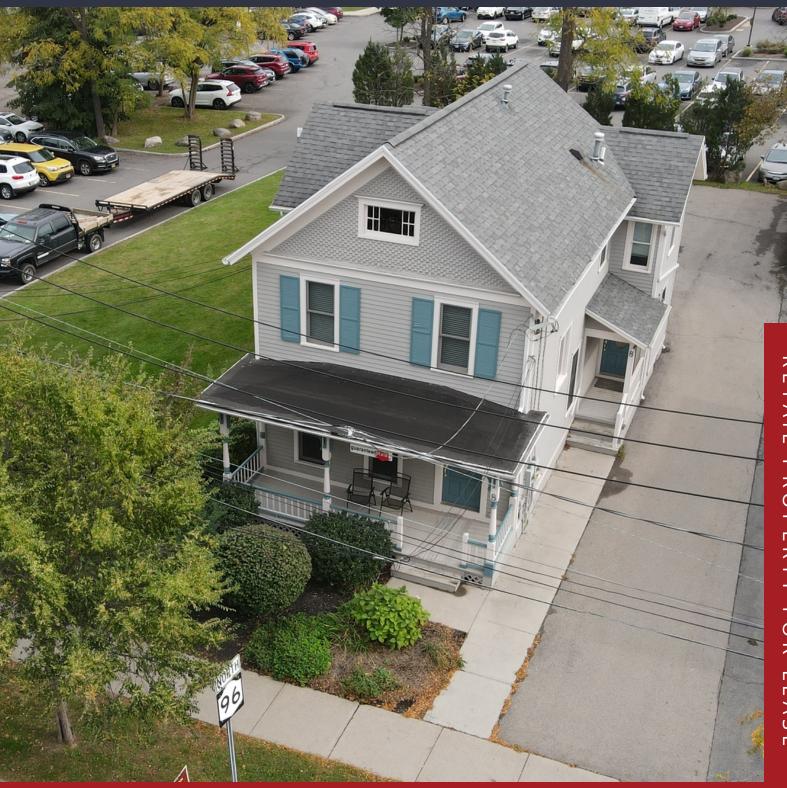

### PROPERTY DESCRIPTION

2,250 SF office/professional services building in excellent condition. The building offers two floors and multiple entrances, as well as off-street parking. Landlord does a CAM reconciliation yearly. Taxes are \$13,378.77/yr, and Insurance is \$1,021.63/yr. Utilities are not included. CAM includes snow removal and landscaping. Tenant can handle snow removal and landscaping separately if so desired.

### **PROPERTY HIGHLIGHTS**

- Off street parking
- Building is in excellent condition
- Incredible demographics in surrounding community
- Walkable neighborhood

| SPACES          | LEASE RATE        | SIZE (SF) |
|-----------------|-------------------|-----------|
| Available Space | \$2,500 per month | 2,250     |