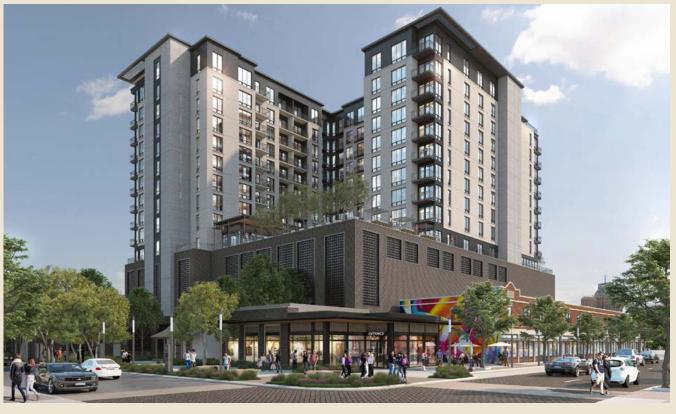

# 4 THE CONTINENTAL

322 W Commerce

### THE CONTINENTAL

• 1ST FLOOR: 6,352 SF [divisible] & 2,896 SF

The Continental Block Project is where rich history converges with contemporary luxury. Set to redefine mixed-use living, this ambitious redevelopment project marries the storied past of the Historic Continental Hotel and Arana Building with modern sensibilities. Anchored by a 16-story, 300-unit multifamily residential tower, flanked by meticulously renovated historical edifices, this community promises a blend of tradition and progress. The renovations of the historic Continental and Arana Buildings will be completed by the end of 2024 and the residential tower is scheduled to open in late-2025. This transformative project is poised to become a cornerstone of San Antonio's evolving landscape.