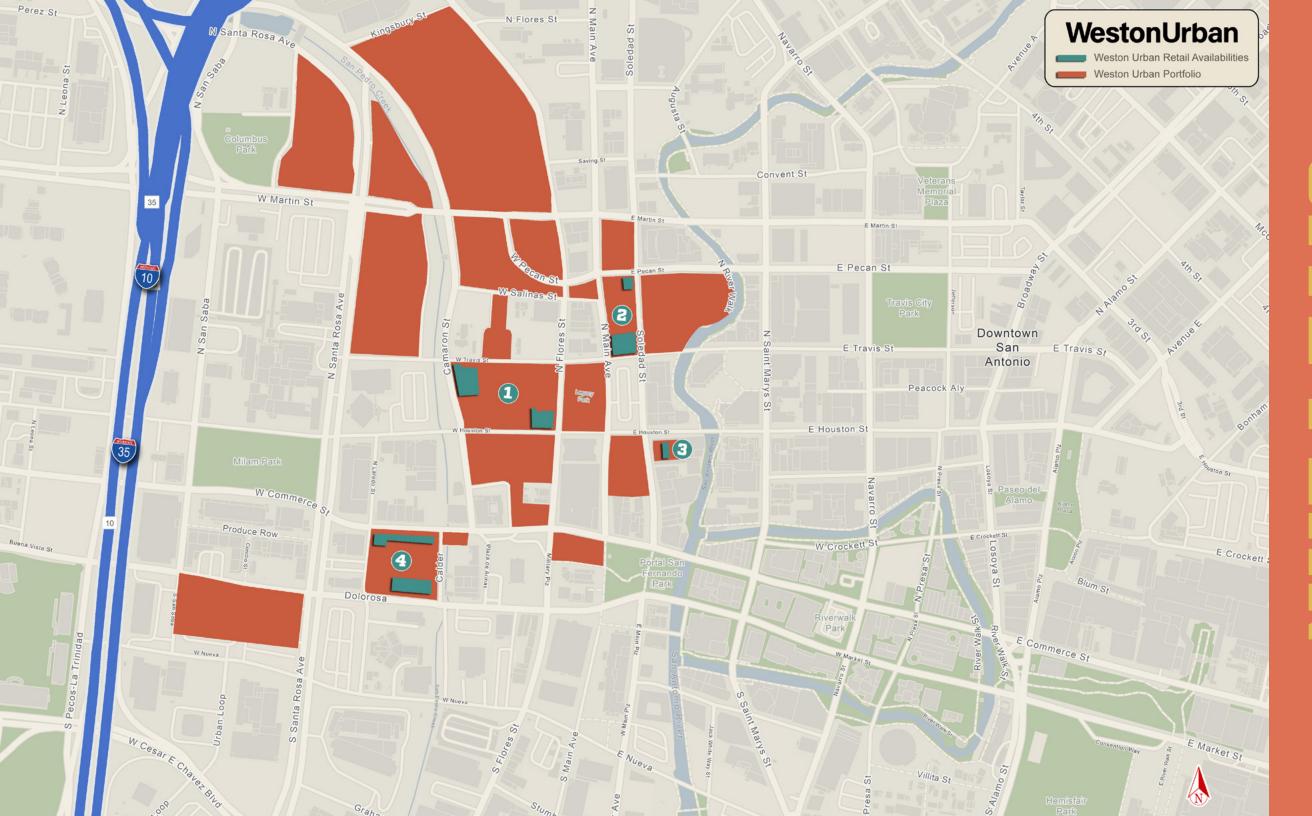

# WESTON URBAN PORTFOLIO

Reimagining life in Downtown San Antonio.

Weston Urban began in 2012 as an effort to attract and retain San Antonio's new generation of talent by reviving the city's center. With primary services in development, leasing, and lending, Weston Urban has helped to create and define the San Antonio skyline through both thoughtful historic redevelopment and strategic ground-up construction.

30+
PROPERTIES

1.5M SQUARE FEET 37 OTAL ACRES

**Frost Tower** 000 - 4.333 SF

**2. 300 Main** 1.053 - 3.536 SF

**3. The Savoy Bldg** 1,500 SF

**4. The Continental** 1.200 - 7.637 SF

## OPPORTUNITIES

111 W Houston

- RETAIL 1: 4,333 SF [divisible]
- RETAIL 3: 3,465 SF

- AVAIL: 3,536 SF
- AVAIL: 1,053 SF

# **B** SAVOY BUILDING

116 E Houston

• AVAIL: 1,500 SF

# 4 THE CONTINENTAL

322 W Commerce