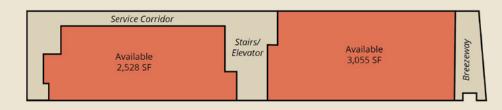

### THE ARANA

- 1ST FLOOR: 2,528 SF & 3,055 SF
- 2ND FLOOR: 6,480 SF

### **THE ARANA**

1st Floor

\* Total 1st & 2nd floor is 12,063 SF available