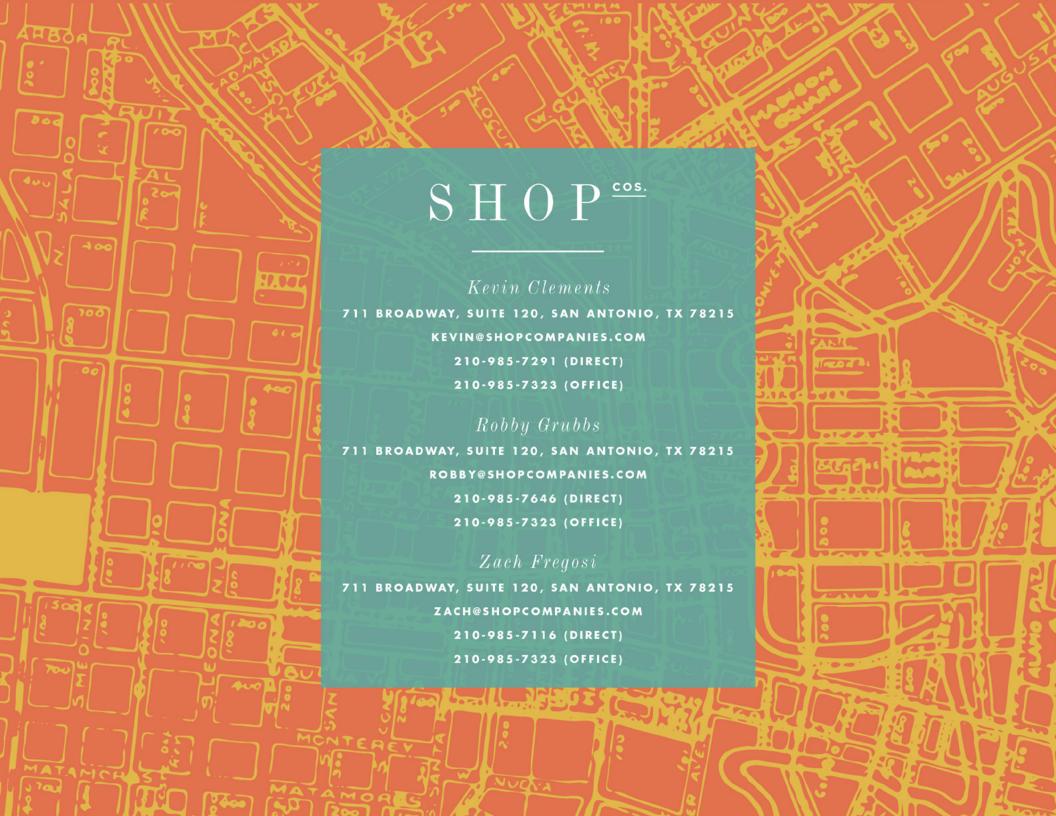

ct is where rich history converges with contemporary luxury. Set to redefine mixed-use living, this ambitious redevelopment project marries the storied past of the Historic Continental Hotel and Arana Building with modern sensibilities. Anchored by a 16-story, 300-unit multifamily residential tower, flanked by meticulously renovated historical edifices, this community promises a blend of tradition and progress. The renovations of the historic Continental and Arana Buildings will be completed by the end of 2024 and the residential tower is scheduled to open in late-2025. This transformative project is poised to become a cornerstone of San Antonio's evolving landscape.

### **THE ARANA**

1st Floor

\* Total 1st & 2nd floor is 12,063 SF available



### THE CONTINENTAL

1st Floor