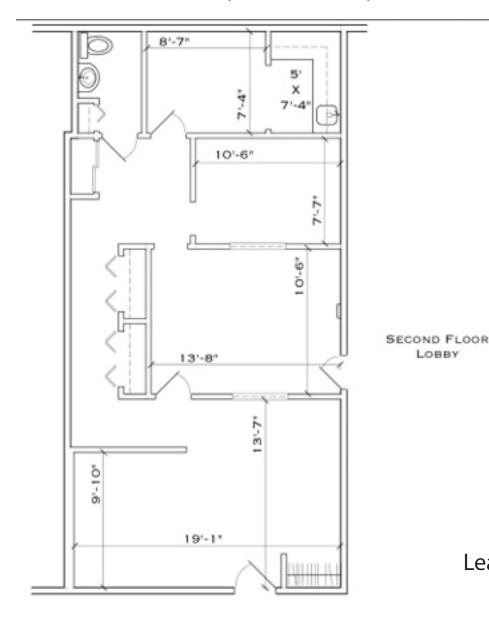

# Listing space

2nd Floor

LOBBY

Space Available 800 SF

Rental Rate \$9.00 /SF/YR

Date Available Now

Service Type Triple Net (NNN)

Built Out As **Standard Office** 

Space Type Relet Office Space Use

Lease Term 3 - 10 Years

Lease rate does not include utilities, property expenses or building service

SUITE 209 800 SQ. FT.

600 Somerdale Rd, Voorhees, NJ 08043