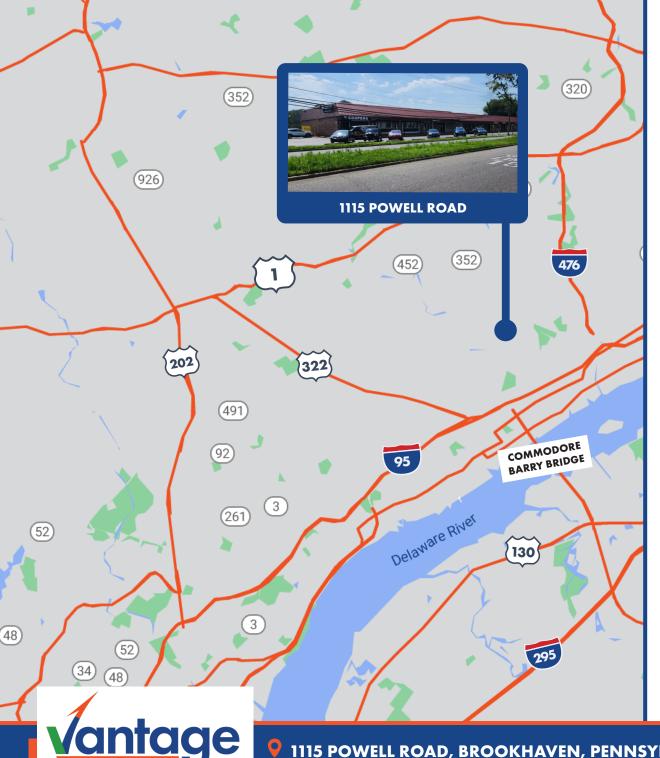

P BROOKHAVEN, PENNSYLVANIA 19015

1115 POWELL ROAD

856.797.1919 www.VantageRES.com 1873 Marlton Pike East, Suite 1C, Cherry Hill, NJ 08003

Emily Stein
Managing Director Director of Healthcare Services

856.797.1919 x 110 609.457.9816 Emily.Stein@VantageRES.com

### **OFFERING SUMMARY**

- **SIZE AVAILABLE** +/- 1,200 - 3,600 SF
- \$ ASKING LEASE RATE \$12-16 / SF NNN
- BUILDING SIZE +/- 12,000 SF
- PARKING
  65 surface spaces
- SIGNAGE

  Building and pylon signage