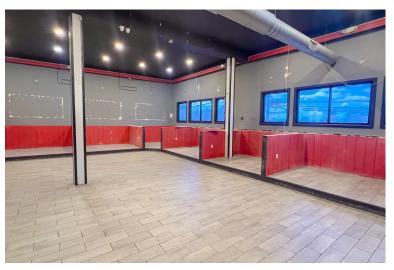

BLE<br>1,200 SF | Pastor Jacob L. Colbourne 1,200 SF Ginos Pizza 1,200 SF | AVAILABLE 1,200 SF New Dimensions of Worship 1,200 SF | <b>AVAILABLE</b> 1,200 SF <b>AVAILABLE</b> 1,200 SF | AVAILABLE<br>1,200 SF | Toby Farms<br>Nursery School<br>2,400 SF |
|-----------------------|---------------------------------------------------------|-------------------------------------------------------|-----------------------------------------------------|-----------------------|------------------------------------------|
|-----------------------|---------------------------------------------------------|-------------------------------------------------------|-----------------------------------------------------|-----------------------|------------------------------------------|



# **INTERIOR**