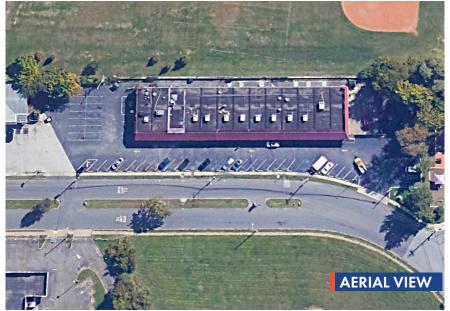

## **SITE PLAN**

| AVAILABLE<br>1,200 SF | Pastor Jacob L. Colbourne 1,200 SF Ginos Pizza 1,200 SF | AVAILABLE 1,200 SF New Dimensions of Worship 1,200 SF | <b>AVAILABLE</b> 1,200 SF <b>AVAILABLE</b> 1,200 SF | AVAILABLE<br>1,200 SF | Toby Farms<br>Nursery School<br>2,400 SF |
|-----------------------|---------------------------------------------------------|-------------------------------------------------------|-----------------------------------------------------|-----------------------|------------------------------------------|
|-----------------------|---------------------------------------------------------|-------------------------------------------------------|-----------------------------------------------------|-----------------------|------------------------------------------|