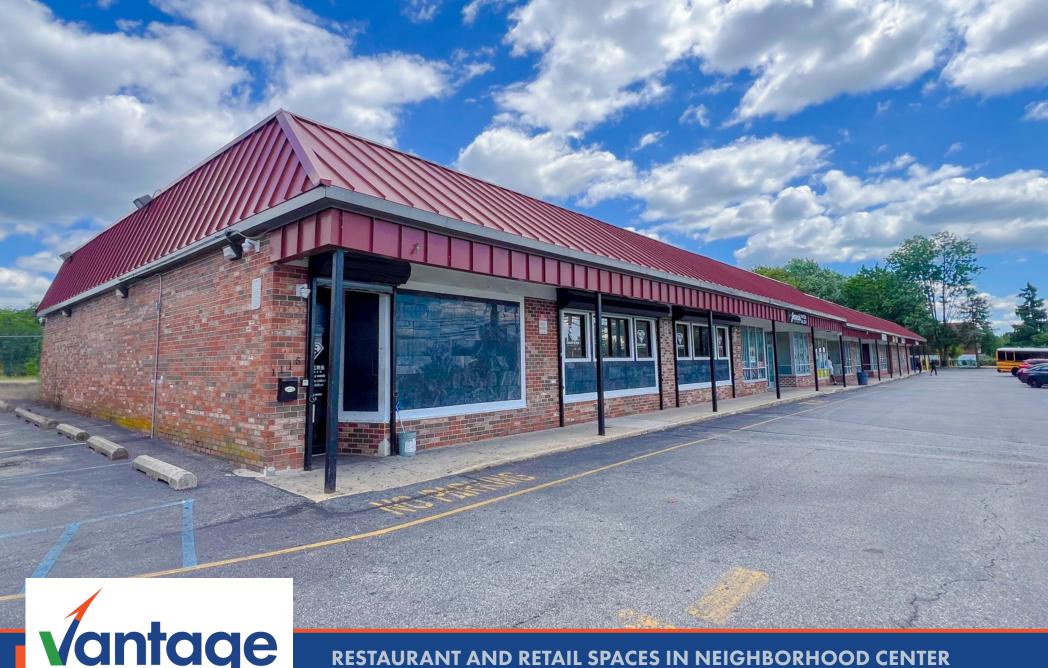

### **OFFERING SUMMARY**

- **SIZE AVAILABLE** +/- 1,200 - 3,600 SF
- \$ ASKING LEASE RATE \$12-16 / SF NNN
- BUILDING SIZE +/- 12,000 SF
- PARKING
  65 surface spaces
- SIGNAGE

  Building and pylon signage

# **AREA HIGHLIGHTS**

- ✓ Second generation restaurant and retail space available in neighborhood strip center with foot traffic driving endcap users.
   This is an excellent location for tutors, grocers, community advocates and restaurants
- ✓ Grow your business alongside, Toby Farms Nursery School, New Dimensions of Worship - Pastor Jacob L Colbourne, So Fe Vanity Hair Care, Jenesis Unisex Salon, & Matresses by Appointment
- √ Walking distance from Upland Park, Redwood Community Center, Toby Farms School, and Chester Community Charter School