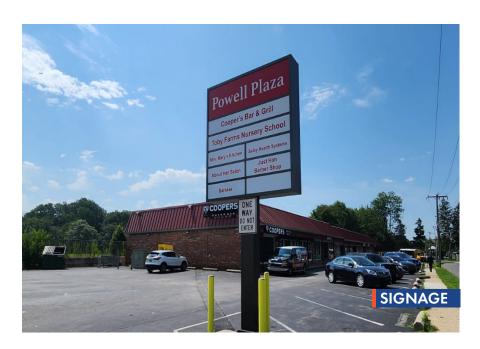

### **OFFERING SUMMARY**

- **SIZE AVAILABLE** +/- 1,200 - 3,600 SF
- \$ ASKING LEASE RATE \$12-16 / SF NNN
- BUILDING SIZE +/- 12,000 SF
- PARKING
  65 surface spaces
- SIGNAGE

  Building and pylon signage

# **AREA HIGHLIGHTS**

- ✓ Second generation restaurant and retail space available in neighborhood strip center with foot traffic driving endcap users.
   This is an excellent location for tutors, grocers, community advocates and restaurants
- ✓ Grow your business alongside, Toby Farms Nursery School, New Dimensions of Worship - Pastor Jacob L Colbourne, So Fe Vanity Hair Care, Jenesis Unisex Salon, & Matresses by Appointment
- √ Walking distance from Upland Park, Redwood Community Center, Toby Farms School, and Chester Community Charter School