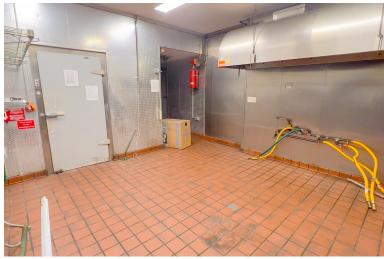

AILABLE<br>1,200 SF | Pastor Jacob L. Colbourne 1,200 SF Ginos Pizza 1,200 SF | AVAILABLE 1,200 SF New Dimensions of Worship 1,200 SF | <b>AVAILABLE</b> 1,200 SF <b>AVAILABLE</b> 1,200 SF | AVAILABLE<br>1,200 SF | Toby Farms<br>Nursery School<br>2,400 SF |
|-----------------------|---------------------------------------------------------|-------------------------------------------------------|-----------------------------------------------------|-----------------------|------------------------------------------|
|-----------------------|---------------------------------------------------------|-------------------------------------------------------|-----------------------------------------------------|-----------------------|------------------------------------------|



# **INTERIOR**