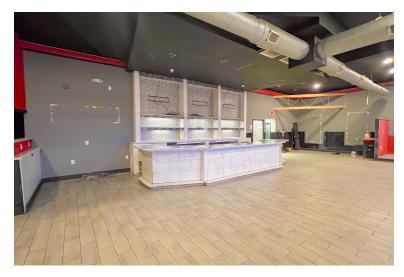

AVAILABLE<br>1,200 SF | Pastor Jacob L. Colbourne 1,200 SF Ginos Pizza 1,200 SF | AVAILABLE 1,200 SF New Dimensions of Worship 1,200 SF | <b>AVAILABLE</b> 1,200 SF <b>AVAILABLE</b> 1,200 SF | AVAILABLE<br>1,200 SF | Toby Farms<br>Nursery School<br>2,400 SF |
|-----------------------|---------------------------------------------------------|-------------------------------------------------------|-----------------------------------------------------|-----------------------|------------------------------------------|
|-----------------------|---------------------------------------------------------|-------------------------------------------------------|-----------------------------------------------------|-----------------------|------------------------------------------|



# **INTERIOR**