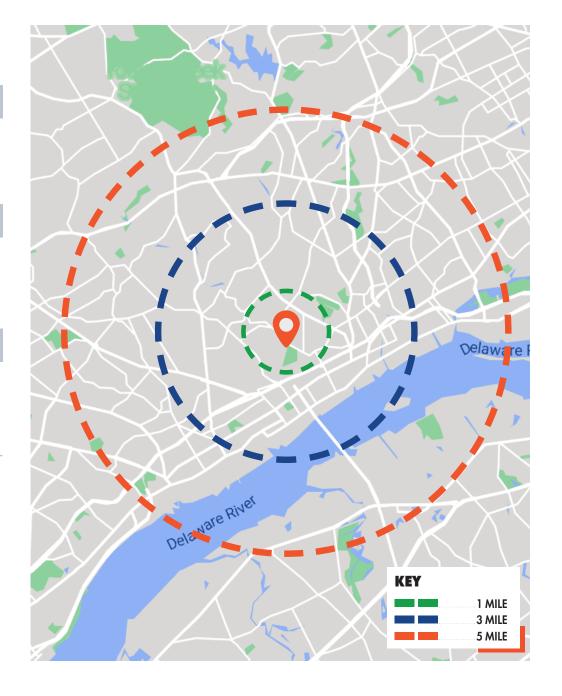

## **DEMOGRAPHICS**

| POPULATION                 | 1MILE  | 3 MILE  | 5 MILE  |
|----------------------------|--------|---------|---------|
| 2023 POPULATION            | 59,842 | 197,748 | 692,940 |
| 2028 POPULATION PROJECTION | 60,253 | 200,167 | 701,847 |

| HOUSEHOLDS                | 1MILE  | 3 MILE | 5 MILE  |
|---------------------------|--------|--------|---------|
| 2023 HOUSEHOLDS           | 22,282 | 75,337 | 263,051 |
| 2028 HOUSEHOLD PROJECTION | 22,442 | 76,286 | 266,505 |

| INCOME                   | 1 MILE   | 3 MILE   | 5 MILE    |
|--------------------------|----------|----------|-----------|
| AVERAGE HOUSEHOLD INCOME | \$73,184 | \$97,110 | \$103,402 |
| MEDIAN HOUSEHOLD INCOME  | \$53,329 | \$74,990 | \$78,061  |