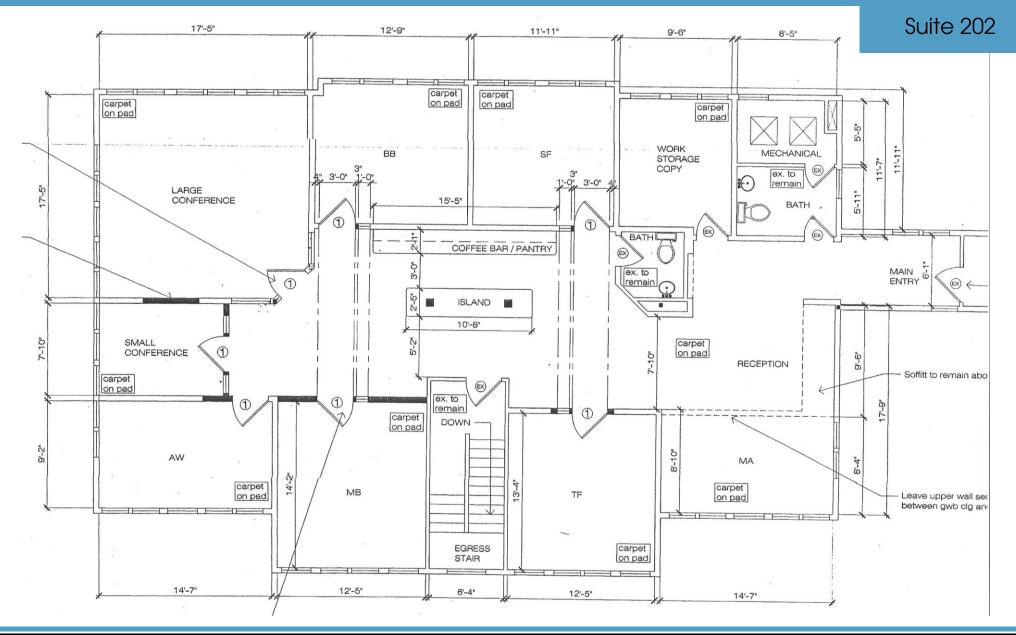

#### SPACE DETAILS

2.771± SF available on 2<sup>nd</sup> floor for sublease through 8/31/2025

1,432± SF available on 3<sup>rd</sup> floor

Location: Convenient to downtown & train

Parking: Ample garage and surface parking