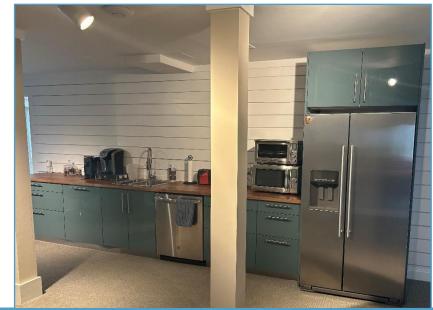

# OFFICE SPACE FOR LEASE

19 Ludlow Road, Westport, CT





**VIDAL/WETTENSTEIN, LLC** 







#### OFFICE SPACES FOR LEASE

#### SPACE DETAILS

2.771± SF available on 2<sup>nd</sup> floor for sublease through 8/31/2025

1,432± SF available on 3<sup>rd</sup> floor

Location: Convenient to downtown & train

Parking: Ample garage and surface parking

Attractive Price: Only \$24.00 / RSF

- Attractive elevatored building
- Upgraded common areas
- Conveniently located
- Professional setting



Location: Exit 17 from I – 95



















### **VIDAL/WETTENSTEIN, LLC**













#### **VIDAL/WETTENSTEIN, LLC**







2,771 SF





#### **NIDAL/WETTENSTEIN, LLC**





#### 1,432 Square feet





#### **NIDAL/WETTENSTEIN, LLC**