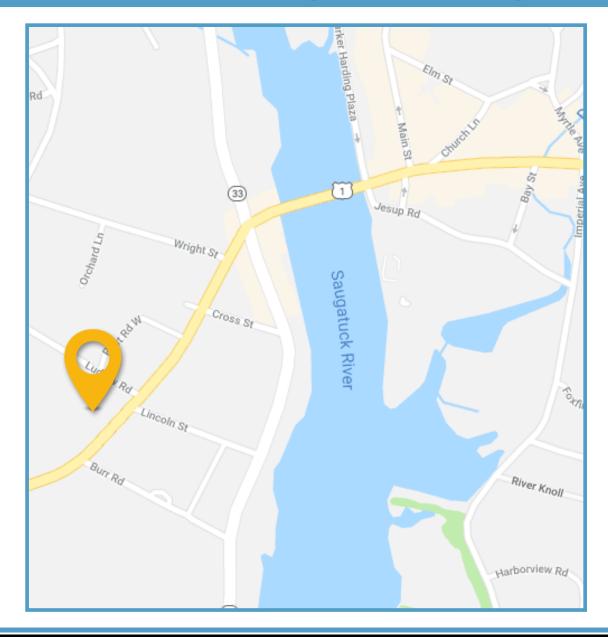

#### SPACE DETAILS

2.771± SF available on 2<sup>nd</sup> floor for sublease through 8/31/2025

1,432± SF available on 3<sup>rd</sup> floor

Location: Convenient to downtown & train

Parking: Ample garage and surface parking

Attractive Price: Only \$24.00 / RSF

- Attractive elevatored building
- Upgraded common areas
- Conveniently located
- Professional setting

Location: Exit 17 from I – 95