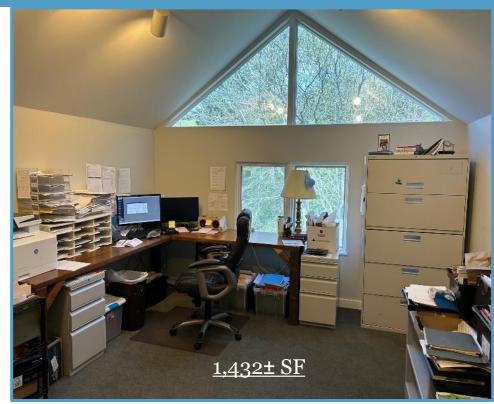

# OFFICE SPACE FOR LEASE

19 Ludlow Road, Westport, CT





**VIDAL/WETTENSTEIN, LLC** 







#### OFFICE SPACES FOR LEASE

#### SPACE DETAILS

2.771± SF available on 2<sup>nd</sup> floor for sublease through 8/31/2025

1,432± SF available on 3<sup>rd</sup> floor

Location: Convenient to downtown & train

Parking: Ample garage and surface parking

Attractive Price: Only \$24.00 / RSF

- Attractive elevatored building
- Upgraded common areas
- Conveniently located
- Professional setting



Location: Exit 17 from I – 95



















### **VIDAL/WETTENSTEIN, LLC**













#### **VIDAL/WETTENSTEIN, LLC**







2,771 SF





#### **NIDAL/WETTENSTEIN, LLC**





#### 1,432 Square feet





#### **NIDAL/WETTENSTEIN, LLC**