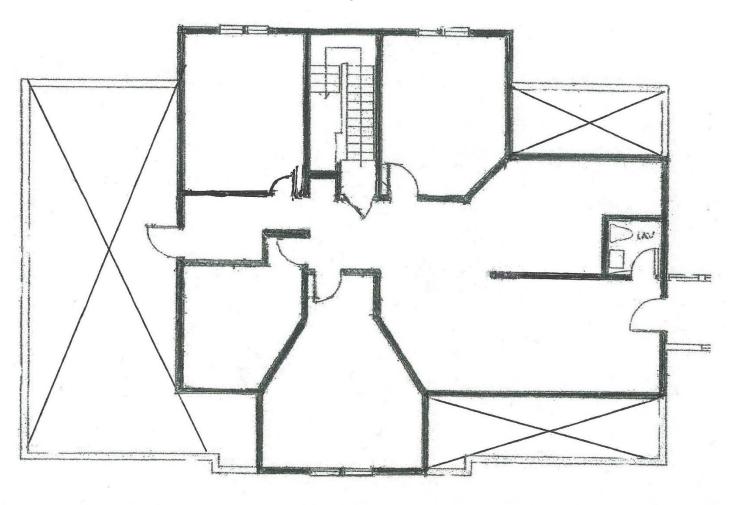

#### SPACE DETAILS

2.771± SF available on 2<sup>nd</sup> floor for sublease through 8/31/2025

1,432± SF available on 3<sup>rd</sup> floor

Location: Convenient to downtown & train

Parking: Ample garage and surface parking

#### 1,432 Square feet