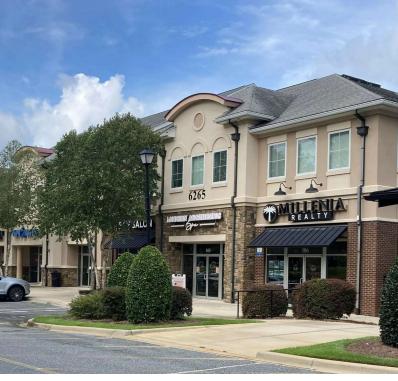

Ste. 105 - 1,317 sf

\$23.50 sf/\$4.80 CAM Lease Rate:

**Year Built:** 2012

#### **PROPERTY OVERVIEW**

This popular commercial center is well located on Thomasville Road, just north of Kerry Forest Parkway. Serving the Northeast sub-market of Tallahassee, Persimmon Hill provides a mix of great retail shopping and dining experiences as well as Class A office space.

### **PROPERTY HIGHLIGHTS**

- High Profile location in NE Tallahassee, just north of the Walmart Supercenter
- Excellent Demographics
- 200+ parking spaces
- Great Signage and Visibility
- Building Sizes: 6265 is 26,583 sf; 6267 is 26,583 sf

**Click Here for Zoning Information** 

**TLG REAL ESTATE SERVICES** 850.385.6363



## **PLAZA PHOTOS**

# **PERSIMMON HILL**

6265 & 6267 OLD WATER OAK ROAD, TALLAHASSEE, FL 32312









**Laurie Blank** 850.545.5107 lblank16@comcast.net TLG REAL ESTATE SERVICES

3520 Thomasville Road, Suite 200, Tallahassee, FL 32309





**SUITE 105** 

# **PERSIMMON HILL**

6265 & 6267 OLD WATER OAK DRIVE, TALLAHASSEE, FL 32312









**Laurie Blank** 850.545.5107 lblank16@comcast.net TLG REAL ESTATE SERVICES

3520 Thomasville Road, Suite 200, Tallahassee, FL 32309





# RETAIL SPACE AVAILABLE

## PERSIMMON HILL

6265 & 6267 OLD WATER OAK DRIVE, TALLAHASSEE, FL 32312

# RETAIL VACANCIES

Bldg. 6265

Bldg. 6267





BLDG. 6265, SUITE 105

# **PERSIMMON HILL**

6265 & 6267 OLD WATER OAK DRIVE, TALLAHASSEE, FL 32312









BLDG. 6265, SUITE 102B

# **PERSIMMON HILL**

6265 & 6267 OLD WATER OAK DRIVE, TALLAHASSEE, FL 32312







## **RETAILER MAP**

## PERSIMMON HILL

6265 & 626