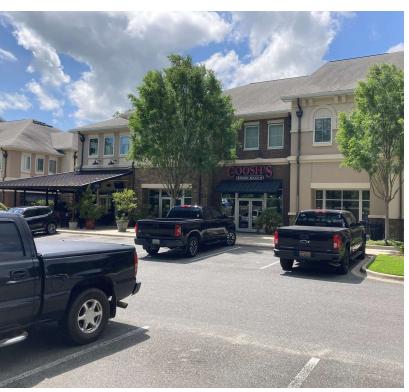

Ste. 105 - 1,317 sf

\$23.50 sf/\$4.80 CAM Lease Rate:

**Year Built:** 2012

#### **PROPERTY OVERVIEW**

This popular commercial center is well located on Thomasville Road, just north of Kerry Forest Parkway. Serving the Northeast sub-market of Tallahassee, Persimmon Hill provides a mix of great retail shopping and dining experiences as well as Class A office space.

### **PROPERTY HIGHLIGHTS**

- High Profile location in NE Tallahassee, just north of the Walmart Supercenter
- Excellent Demographics
- 200+ parking spaces
- Great Signage and Visibility
- Building Sizes: 6265 is 26,583 sf; 6267 is 26,583 sf

**Click Here for Zoning Information** 

**TLG REAL ESTATE SERVICES** 850.385.6363



## **PLAZA PHOTOS**

# **PERSIMMON HILL**

6265 & 6267 OLD WATER OAK ROAD, TALLAHASSEE, FL 32312









**Laurie Blank** 850.545.5107 lblank16@comcast.net TLG REAL ESTATE SERVICES

3520 Thomasville Road, Suite 200, Tallahassee, FL 32309





**SUITE 105** 

# **PERSIMMON HILL**

6265 & 6267 OLD WATER OAK DRIVE, TALLAHASSEE, FL 32312









**Laurie Blank** 850.545.5107 lblank16@comcast.net TLG REAL ESTATE SERVICES

3520 Thomasville Road, Suite 200, Tallahassee, FL 32309





# RETAIL SPACE AVAILABLE

## PERSIMMON HILL

6265 & 6267 OLD WATER OAK DRIVE, TALLAHASSEE, FL 32312

# RETAIL VACANCIES

Bldg. 6265

Bldg. 6267





BLDG. 6265, SUITE 105

# **PERSIMMON HILL**

6265 & 6267 OLD WATER OAK DRIVE, TALLAHASSEE, FL 32312









BLDG. 6265, SUITE 102B

# **PERSIMMON HILL**

6265 & 6267 OLD WATER OAK DRIVE, TALLAHASSEE, FL 32312







## **RETAILER MAP**

## PERSIMMON HILL

6265 & 6