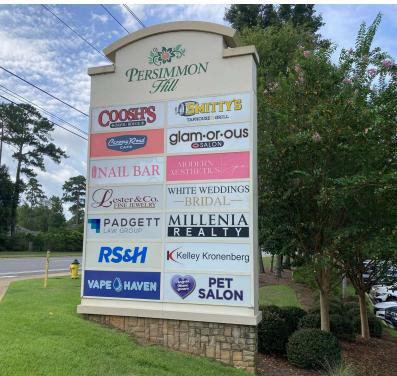

e. 105 - 1,317 sf

\$23.50 sf/\$4.80 CAM Lease Rate:

**Year Built:** 2012

#### **PROPERTY OVERVIEW**

This popular commercial center is well located on Thomasville Road, just north of Kerry Forest Parkway. Serving the Northeast sub-market of Tallahassee, Persimmon Hill provides a mix of great retail shopping and dining experiences as well as Class A office space.

### **PROPERTY HIGHLIGHTS**

- High Profile location in NE Tallahassee, just north of the Walmart Supercenter
- Excellent Demographics
- 200+ parking spaces
- Great Signage and Visibility
- Building Sizes: 6265 is 26,583 sf; 6267 is 26,583 sf

**Click Here for Zoning Information** 

**TLG REAL ESTATE SERVICES** 850.385.6363



## **PLAZA PHOTOS**

# **PERSIMMON HILL**

6265 & 6267 OLD WATER OAK ROAD, TALLAHASSEE, FL 32312









**Laurie Blank** 850.545.5107 lblank16@comcast.net TLG REAL ESTATE SERVICES

3520 Thomasville Road, Suite 200, Tallahassee, FL 32309





**SUITE 105** 

# **PERSIMMON HILL**

6265 & 6267 OLD WATER OAK DRIVE, TALLAHASSEE, FL 32312









**Laurie Blank** 850.545.5107 lblank16@comcast.net TLG REAL ESTATE SERVICES

3520 Thomasville Road, Suite 200, Tallahassee, FL 32309





# RETAIL SPACE AVAILABLE

## PERSIMMON HILL

6265 & 6267 OLD WATER OAK DRIVE, TALLAHASSEE, FL 32312

# RETAIL VACANCIES

Bldg. 6265

Bldg. 6267





BLDG. 6265, SUITE 105

# **PERSIMMON HILL**

6265 & 6267 OLD WATER OAK DRIVE, TALLAHASSEE, FL 32312









BLDG. 6265, SUITE 102B

# **PERSIMMON HILL**

6265 & 6267 OLD WATER OAK DRIVE, TALLAHASSEE, FL 32312







## **RETAILER MAP**

## PERSIMMON HILL

6265 & 6267