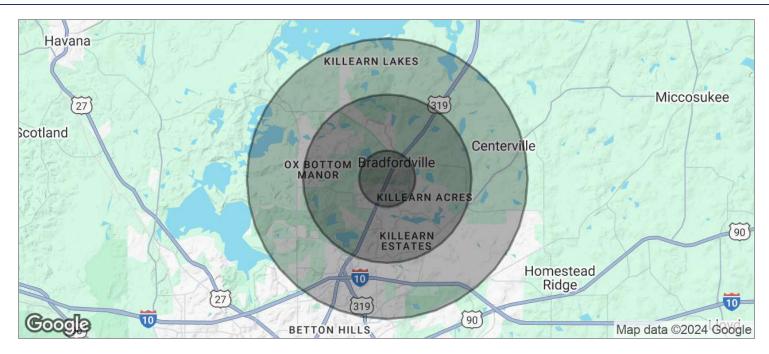

## **DEMOGRAPHICS MAP**

# PERSIMMON HILL

6265 & 6267 OLD WATER OAK ROAD, TALLAHASSEE, FL 32312

| POPULATION                           | 1 MILE              | 3 MILES               | 5 MILES           |
|--------------------------------------|---------------------|-----------------------|-------------------|
| TOTAL POPULATION                     | 3,470               | 30,415                | 53,369            |
| MEDIAN AGE                           | 43.1                | 42.8                  | 42.9              |
| MEDIAN AGE (MALE)                    | 45.6                | 42.1                  | 41.5              |
| MEDIAN AGE (FEMALE)                  | 41.1                | 43.9                  | 43.9              |
|                                      |                     |                       |                   |
| HOUSEHOLDS & INCOME                  | 1 MILE              | 3 MILES               | 5 MILES           |
| HOUSEHOLDS & INCOME TOTAL HOUSEHOLDS | <b>1 MILE</b> 1,487 | <b>3 MILES</b> 12,102 | 5 MILES<br>22,270 |
|                                      |                     |                       |                   |
| TOTAL HOUSEHOLDS                     | 1,487               | 12,102                | 22,270            |

<sup>\*</sup> Demographic data derived from 2020 ACS - US Census