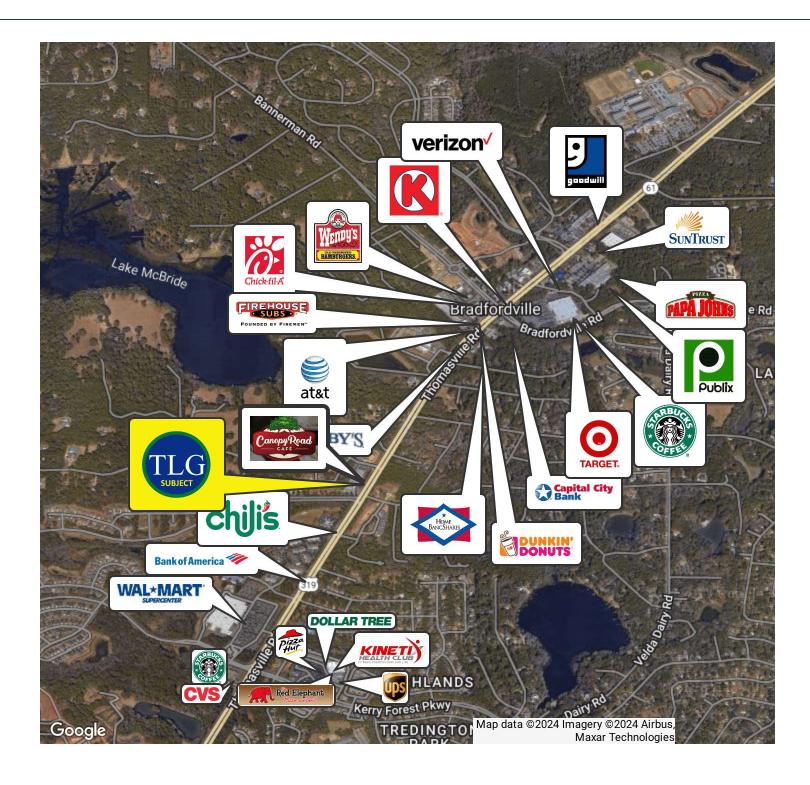

## **RETAILER MAP**

## PERSIMMON HILL

6265 & 6267 OLD WATER OAK ROAD, TALLAHASSEE, FL 32312

Laurie Blank 850.545.5107 lblank16@comcast.net **TLG REAL ESTATE SERVICES** 