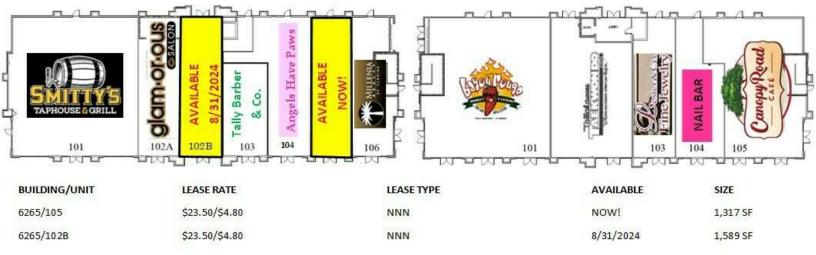

# RETAIL SPACE AVAILABLE

# RETAIL VACANCIES

Bldg. 6265

Bldg. 6267

BLDG. 6265, SUITE 105

### **OFFERING SUMMARY**

**Buildings:** Bldg. 6265 - Suite 102B Retail

Bldg. 6265 - Suite 105 Retail

**Available SF:** Ste. 102B - 1,589 sf

Ste. 105 - 1,317 sf

\$23.50 sf/\$4.80 CAM Lease Rate:

**Year Built:** 2012