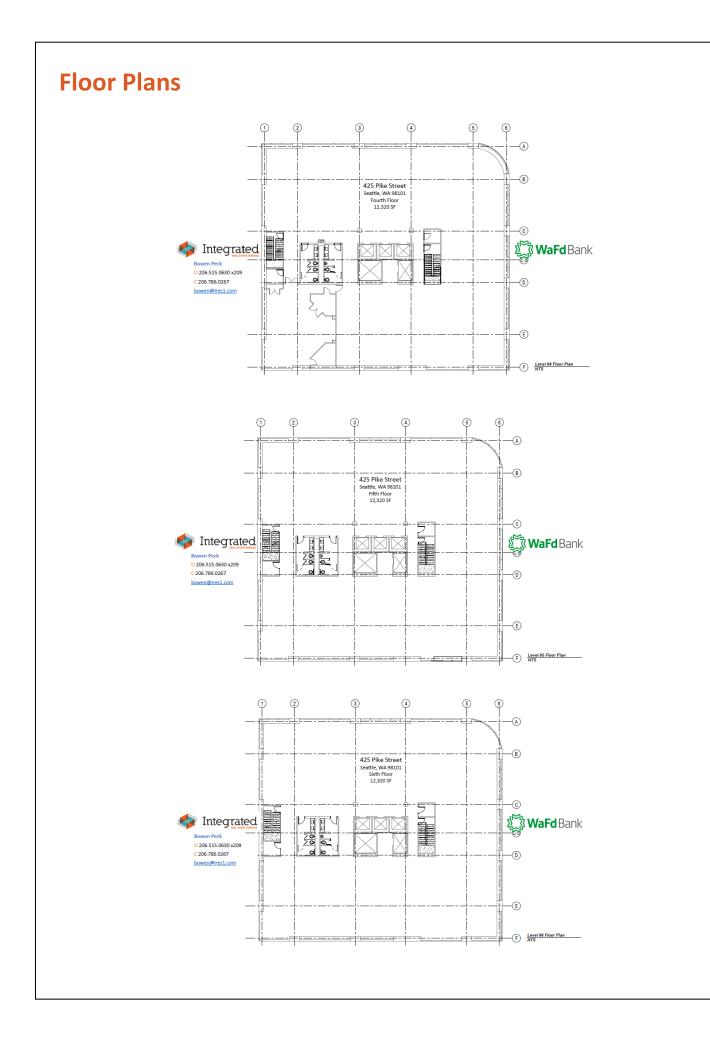

Designed by TRA and constructed in 1984, 425 Pike Street is a modern classic - a boutique Class A office building surrounded by Seattle's finest Hotels and high-profile retail, shops and restaurants.

WaFd Bank's corporate headquarters occupies the 2<sup>nd</sup> & 3<sup>rd</sup> floors. Floors 4, 5 & 6 each contain 12,320 RSF and are available individually or as a single contiguous unit. All three floors are in warm shell condition and are ready to receive new tenant improvements.

Floor plates are highly efficient with no interior columns. Plans are in the works for an expansive, landscaped rooftop deck which will be available for Tenant use and private functions.

Floor plans on next page.