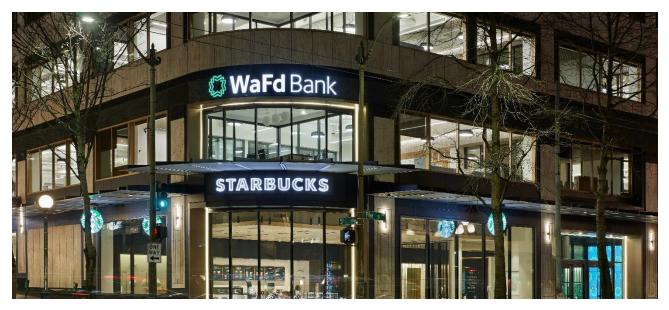

## 425 Pike Street

A comprehensive renovation of the ground floor has recently been completed. MG2 Architects designed a stunning project including a new glass & steel canopy, new exterior stone, storefronts, entries and all new interior systems and finishes.

A beautiful new Starbucks and contemporary WaFd Bank Branch bookend the dramatic and voluminous main lobby space.

12' high video walls flank the main entry on Pike Street and visitors are drawn to the staffed Concierge Desk at the elevator lobby. The elevators have been fully modernized with all new interior finishes and Destination Dispatch controls.