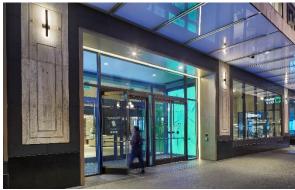

A beautiful new Starbucks and contemporary WaFd Bank Branch bookend the dramatic and voluminous main lobby space.

12' high video walls flank the main entry on Pike Street and visitors are drawn to the staffed Concierge Desk at the elevator lobby. The elevators have been fully modernized with all new interior finishes and Destination Dispatch controls.