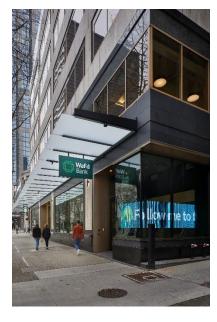

A beautiful new Starbucks and contemporary WaFd Bank Branch bookend the dramatic and voluminous main lobby space.

12' high video walls flank the main entry on Pike Street and visitors are drawn to the staffed Concierge Desk at the elevator lobby. The elevators have been fully modernized with all new interior finishes and Destination Dispatch controls.

Below-grade parking garage with 34 parking spaces available for monthly parking as well as client/visitor parking. The adjacent MOTIF Hotel contains an additional 130 stalls.