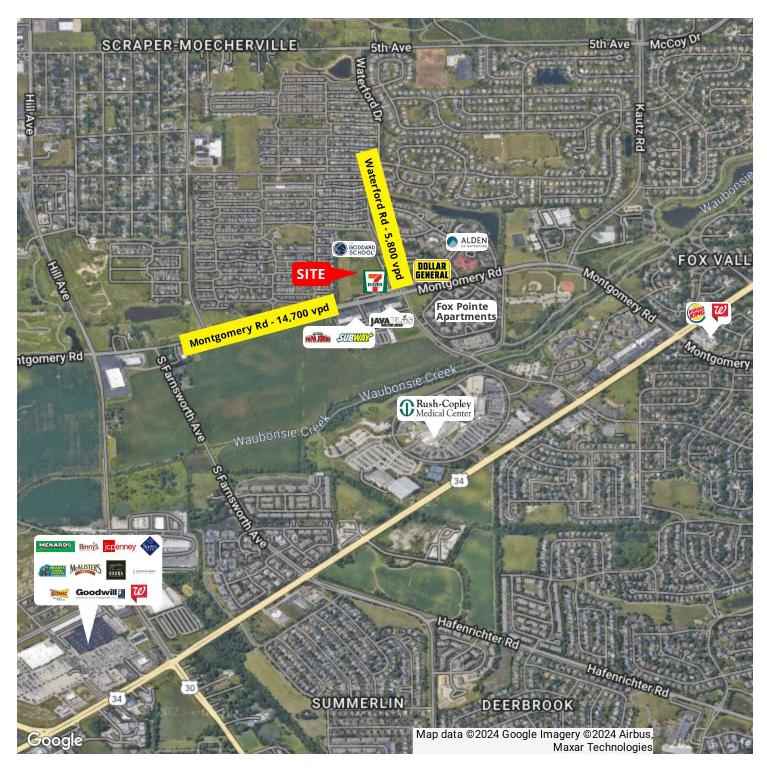

## DEVELOPMENT OPPORTUNITY

| OFFERING SUMMARY |             | PROPERTY HIGHLIGHTS                                                                                                                                                                                                                       |
|------------------|-------------|-------------------------------------------------------------------------------------------------------------------------------------------------------------------------------------------------------------------------------------------|
| NEW Sale Price:  | \$1,100,000 | <ul> <li>Land surrounding successful 7-11 fuel center and C-Store, across the street<br/>from Dollar General</li> </ul>                                                                                                                   |
|                  |             | Will consider dividing site                                                                                                                                                                                                               |
|                  |             | Near to Copley Hospital                                                                                                                                                                                                                   |
| Lot Size:        | 4.24 Acres  | <ul> <li>Adjacent to The Goddard School, preschool and daycare</li> </ul>                                                                                                                                                                 |
|                  |             | <ul> <li>Across the street from Alden Rehabilitation Center and a senior residential<br/>community.</li> </ul>                                                                                                                            |
|                  |             | Dense residential to the north and west                                                                                                                                                                                                   |
| Zoning:          | B-3         | Additional successful shopping center across the street to the south and west                                                                                                                                                             |
|                  |             | LOCATION OVERVIEW                                                                                                                                                                                                                         |
| Taxes (2023)     | \$1,710.92  | Local traffic alternative to Rt 34. Heavily populated to the north and west. This intersection is a popular destination for those who want an alternative to busy Ogden Ave. Great spot for medical, restaurant, or an entertainment use. |

NWQ MONTGOMERY RD & WATERFORD DR, AURORA, IL 60504

## DEVELOPMENT OPPORTUNITY