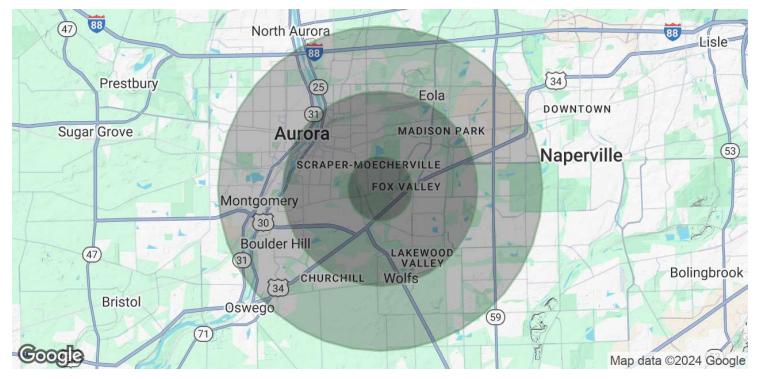

## DEVELOPMENT OPPORTUNITY

| POPULATION                              | 1 MILE                 | 3 MILES               | 5 MILES                  |
|-----------------------------------------|------------------------|-----------------------|--------------------------|
| Total Population                        | 13,945                 | 123,754               | 248,541                  |
| Average Age                             | 37                     | 36                    | 37                       |
| Average Age (Male)                      | 35                     | 35                    | 36                       |
| Average Age (Female)                    | 38                     | 37                    | 38                       |
|                                         |                        |                       |                          |
| HOUSEHOLDS & INCOME                     | 1 MILE                 | 3 MILES               | 5 MILES                  |
| HOUSEHOLDS & INCOME<br>Total Households | <b>1 MILE</b><br>4,755 | <b>3 MILES</b> 40,736 | <b>5 MILES</b><br>84,496 |
|                                         |                        |                       |                          |
| Total Households                        | 4,755                  | 40,736                | 84,496                   |
| Total Households<br># of Persons per HH | 4,755<br>2.9           | 40,736<br>3           | 84,496<br>2.9            |