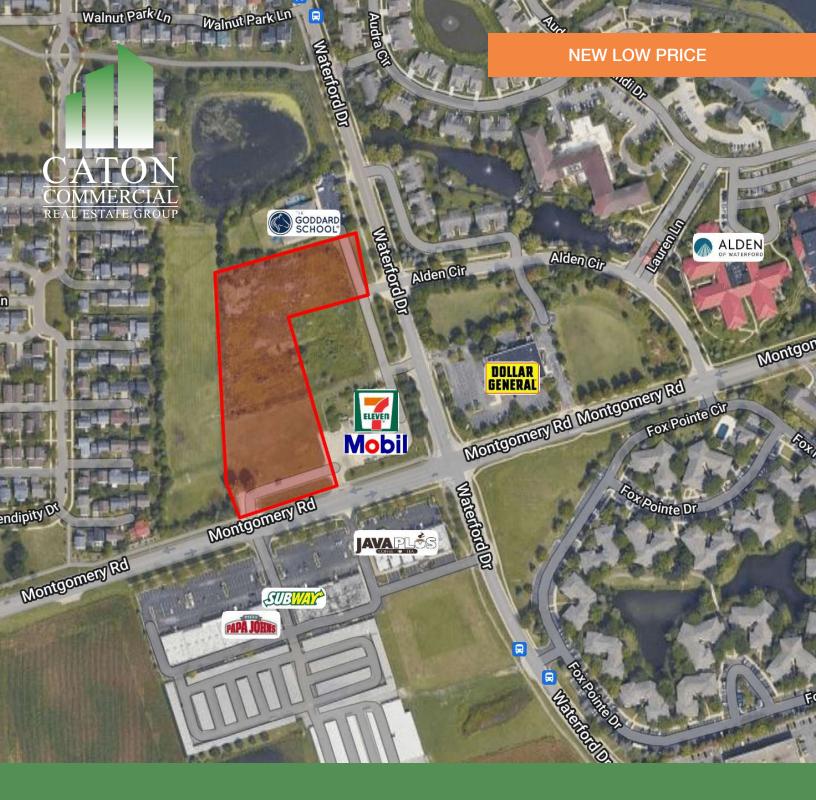

## DEVELOPMENT OPPORTUNITY

NWQ MONTGOMERY RD & WATERFORD DR, AURORA, IL 60504

## DEVELOPMENT OPPORTUNITY

| OFFERING SUMMARY |             | PROPERTY HIGHLIGHTS                                                                                                                                                                                                                       |
|------------------|-------------|-------------------------------------------------------------------------------------------------------------------------------------------------------------------------------------------------------------------------------------------|
| NEW Sale Price:  | \$1,100,000 | <ul> <li>Land surrounding successful 7-11 fuel center and C-Store, across the street<br/>from Dollar General</li> </ul>                                                                                                                   |
|                  |             | Will consider dividing site                                                                                                                                                                                                               |
|                  |             | Near to Copley Hospital                                                                                                                                                                                                                   |
| Lot Size:        | 4.24 Acres  | <ul> <li>Adjacent to The Goddard School, preschool and daycare</li> </ul>                                                                                                                                                                 |
|                  |             | <ul> <li>Across the street from Alden Rehabilitation Center and a senior residential<br/>community.</li> </ul>                                                                                                                            |
|                  |             | Dense residential to the north and west                                                                                                                                                                                                   |
| Zoning:          | B-3         | Additional successful shopping center across the street to the south and west                                                                                                                                                             |
|                  |             | LOCATION OVERVIEW                                                                                                                                                                                                                         |
| Taxes (2023)     | \$1,710.92  | Local traffic alternative to Rt 34. Heavily populated to the north and west. This intersection is a popular destination for those who want an alternative to busy Ogden Ave. Great spot for medical, restaurant, or an entertainment use. |

NWQ MONTGOMERY RD & WATERFORD DR, AURORA, IL 60504