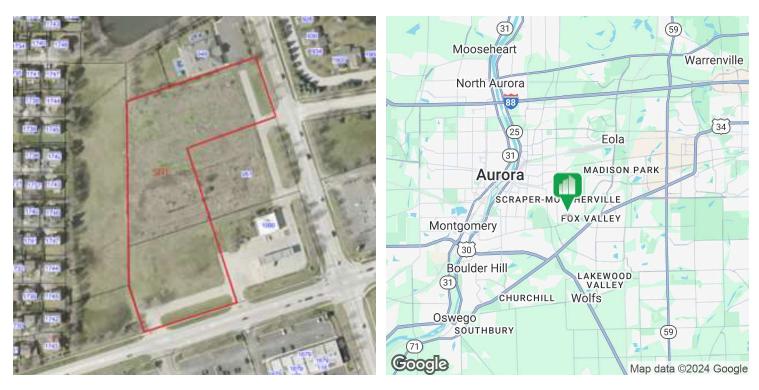

## DEVELOPMENT OPPORTUNITY

NWQ MONTGOMERY RD & WATERFORD DR, AURORA, IL 60504

## DEVELOPMENT OPPORTUNITY

| OFFERING SUMMARY |             | PROPERTY HIGHLIGHTS                                                                                                                                                                                                                       |
|------------------|-------------|-------------------------------------------------------------------------------------------------------------------------------------------------------------------------------------------------------------------------------------------|
| NEW Sale Price:  | \$1,100,000 | <ul> <li>Land surrounding successful 7-11 fuel center and C-Store, across the street<br/>from Dollar General</li> </ul>                                                                                                                   |
|                  |             | Will consider dividing site                                                                                                                                                                                                               |
|                  |             | Near to Copley Hospital                                                                                                                                                                                                                   |
| Lot Size:        | 4.24 Acres  | <ul> <li>Adjacent to The Goddard School, preschool and daycare</li> </ul>                                                                                                                                                                 |
|                  |             | <ul> <li>Across the street from Alden Rehabilitation Center and a senior residential<br/>community.</li> </ul>                                                                                                                            |
|                  |             | Dense residential to the north and west                                                                                                                                                                                                   |
| Zoning:          | B-3         | Additional successful shopping center across the street to the south and west                                                                                                                                                             |
|                  |             | LOCATION OVERVIEW                                                                                                                                                                                                                         |
| Taxes (2023)     | \$1,710.92  | Local traffic alternative to Rt 34. Heavily populated to the north and west. This intersection is a popular destination for those who want an alternative to busy Ogden Ave. Great spot for medical, restaurant, or an entertainment use. |

NWQ MONTGOMERY RD & WATERFORD DR, AURORA, IL 60504