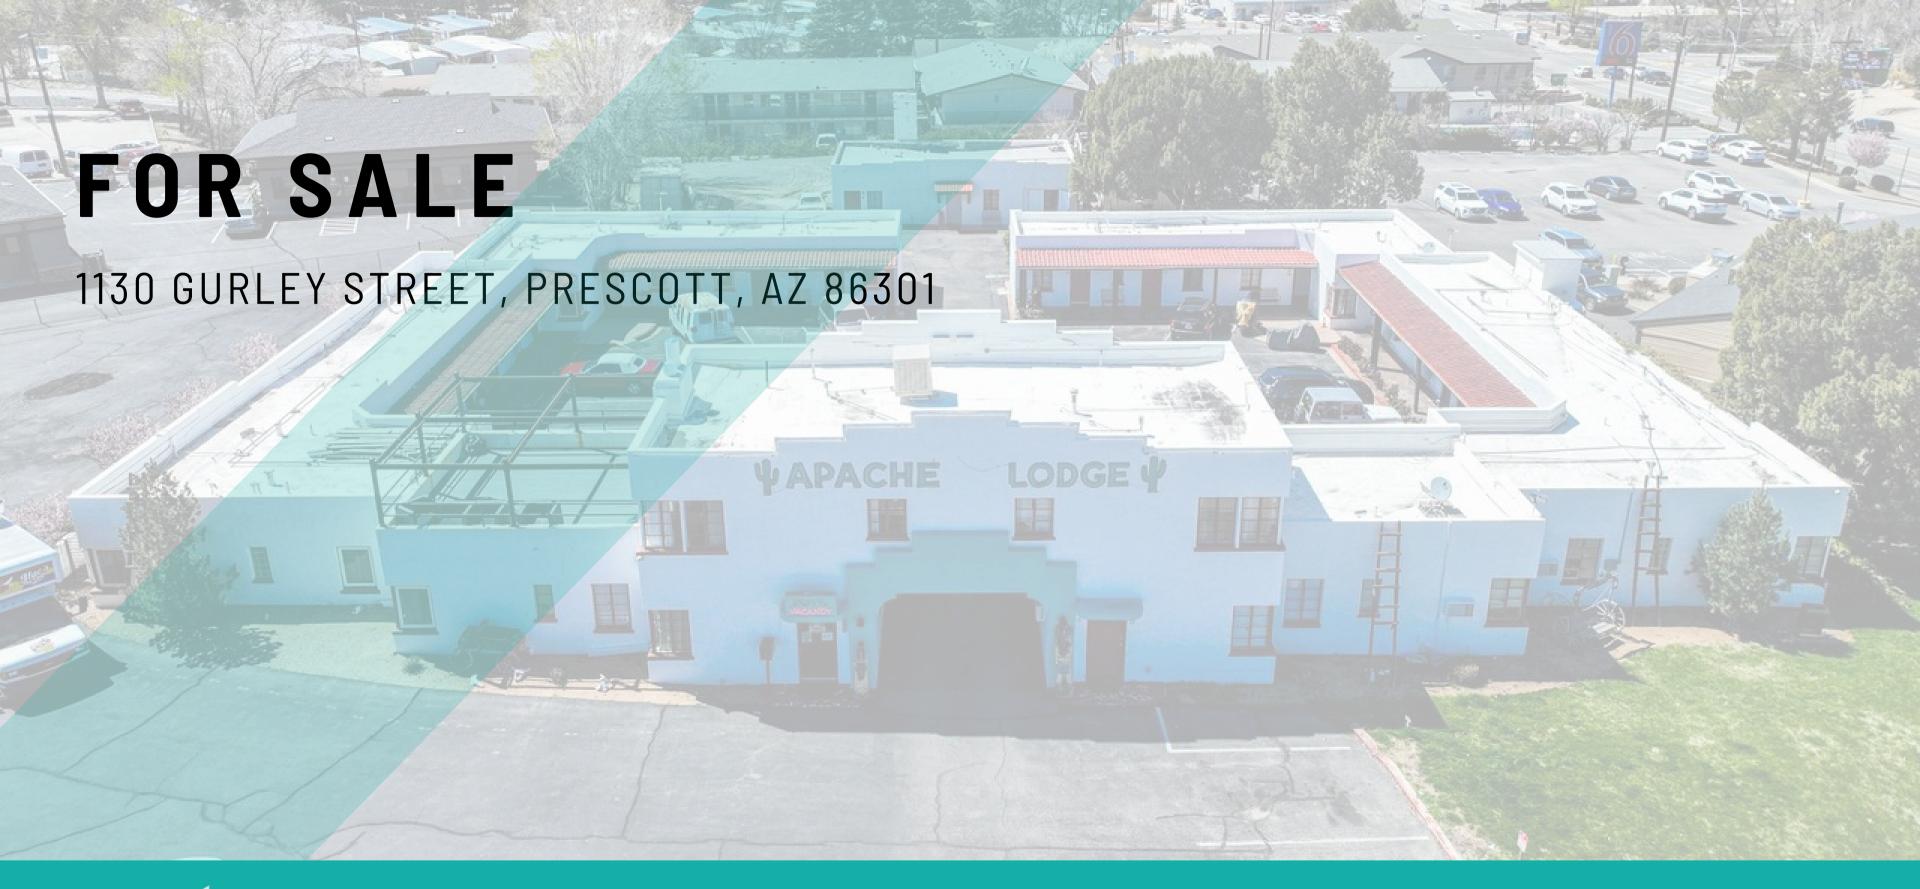

## FOR SALE - 29 UNITS @ APACHE LODGE

1130 GURLEY STREET, PRESCOTT, ARIZONA 86301

# Property Overview

The significance of LOCATION, INCOME, LOCATION cannot be overstated. This property boasts an exceptional location and high traffic volume in Prescott, Arizona, strategically situated between Gurley and Sheldon Street. Upon entering Prescott via State Route 69 or State Route 89, this charming historical property captures immediate attention. Known as the Apache Lodge, the new ownership has undertaken extensive renovations, transforming it into a profitable venture that generates income through long-term rentals, retail leasing, and available pad spaces.

**Historical Property** 

Signage and Pad Space for Lease

1130 GURLEY STREET, PRESCOTT, AZ 86301