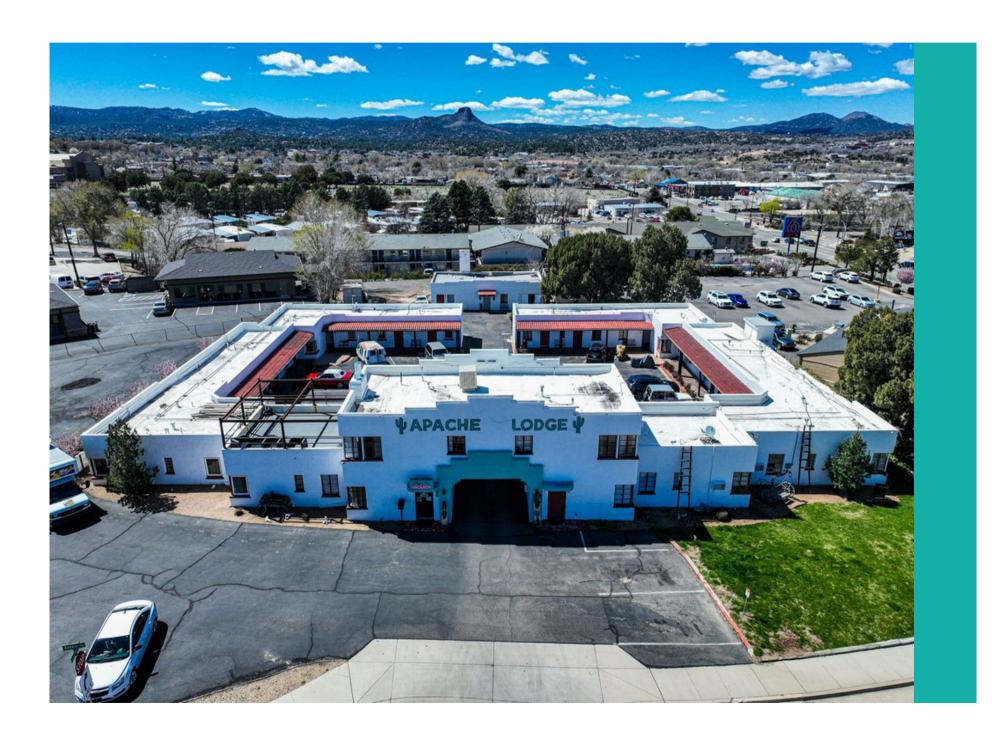

# Property Overview

The significance of LOCATION, INCOME, LOCATION cannot be overstated. This property boasts an exceptional location and high traffic volume in Prescott, Arizona, strategically situated between Gurley and Sheldon Street. Upon entering Prescott via State Route 69 or State Route 89, this charming historical property captures immediate attention. Known as the Apache Lodge, the new ownership has undertaken extensive renovations, transforming it into a profitable venture that generates income through long-term rentals, retail leasing, and available pad spaces.

# Property Features

Actual 8.03% CAP

29 Units + Profit Producing

Newly Renovated Turn Key Ready

**Ample Parking** 

4 Blocks From Downtown Prescott

**High Traffic Area** 

Trophy Property as you Enter Prescott, AZ

**Historical Property** 

Signage and Pad Space for Lease

1130 GURLEY STREET, PRESCOTT, AZ 86301