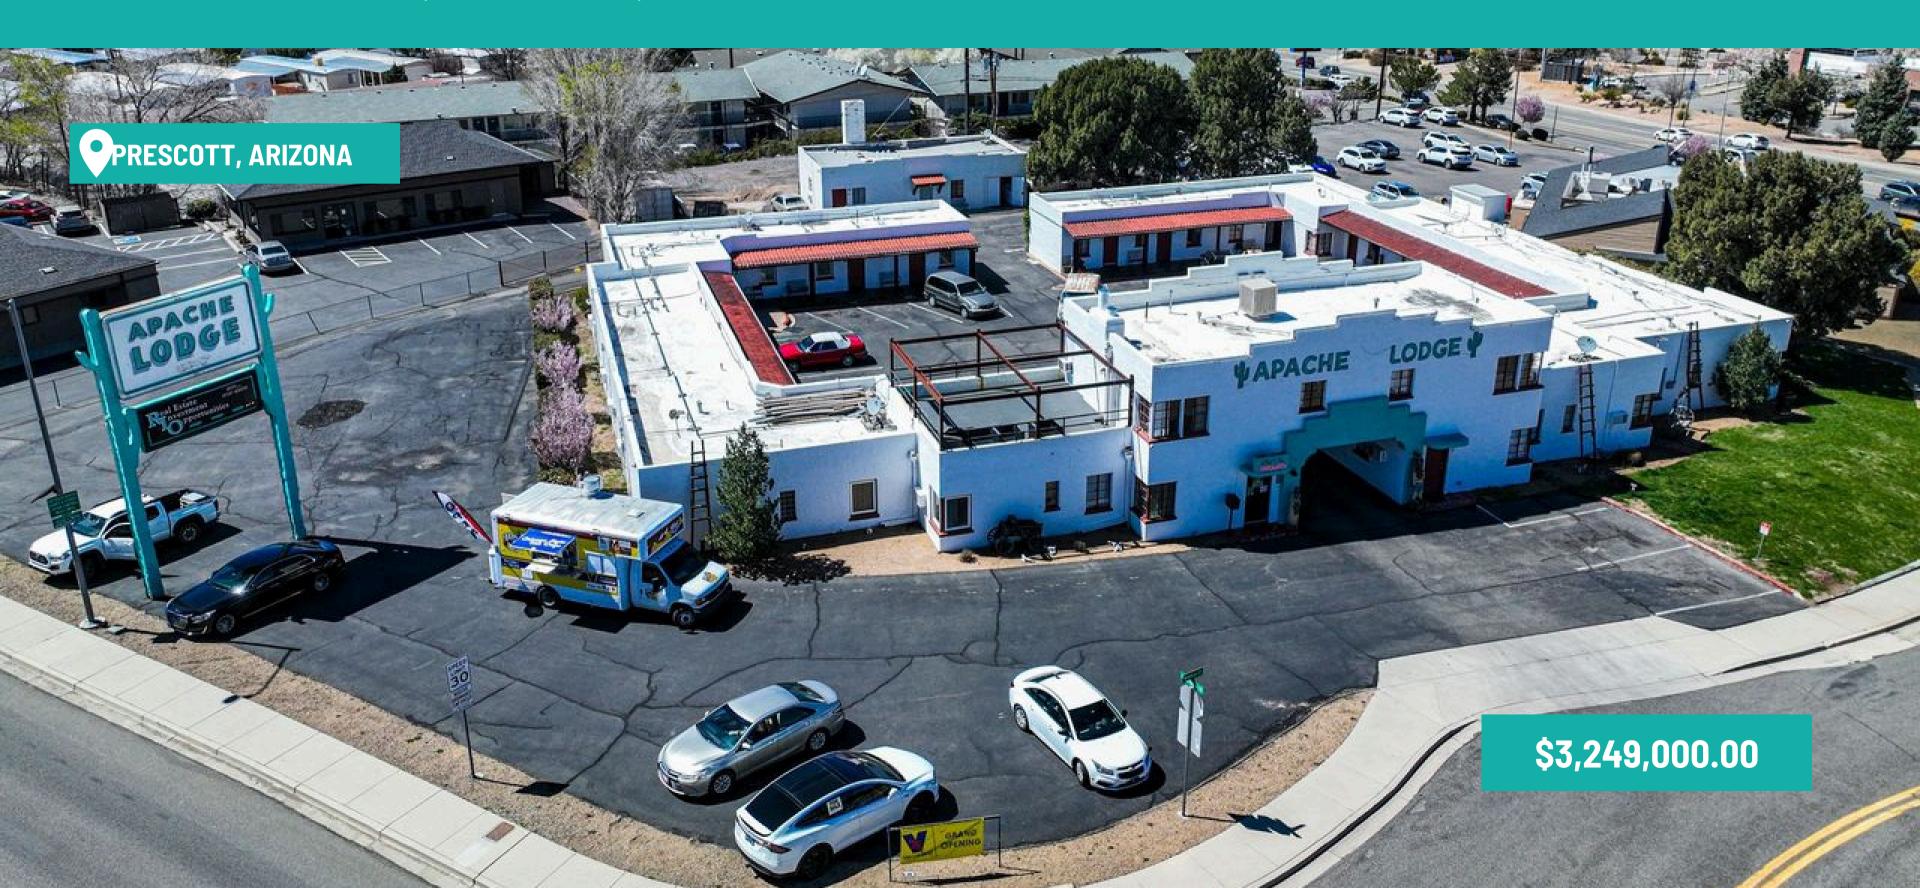

## FOR SALE - 29 UNITS @ APACHE LODGE

1130 GURLEY STREET, PRESCOTT, ARIZONA 86301

# Property Overview

The significance of LOCATION, INCOME, LOCATION cannot be overstated. This property boasts an exceptional location and high traffic volume in Prescott, Arizona, strategically situated between Gurley and Sheldon Street. Upon entering Prescott via State Route 69 or State Route 89, this charming historical property captures immediate attention. Known as the Apache Lodge, the new ownership has undertaken extensive renovations, transforming it into a profitable venture that generates income through long-term rentals, retail leasing, and available pad spaces.

Spanning a total area of 10,155 square feet, this establishment features 29 residential units, 1 retail/office space, and 2 rental pad spaces designated for food trucks and RV parking. The residential units are available for 6 month or 12 month leases. The current Net Operating Income (NOI) for this property stands at \$261,038.08 representing a current capitalization rate of 7.26%. This is an excellent opportunity to invest in the Prescott Market with this profit producing piece.

### BUILDING BREAKDOWN

Number of Units 29 Residential Units

Year Built 1957

Year Renovated 2021

Parcel 114-06-100F

Acres **0.93** 

Zoning **BG - Business General** 

Square Footage **10,155** 

Stories 1-2

Parking 25 Spots

Purchase Price \$3,246,000.00

Price Per Unit \$112,034.48