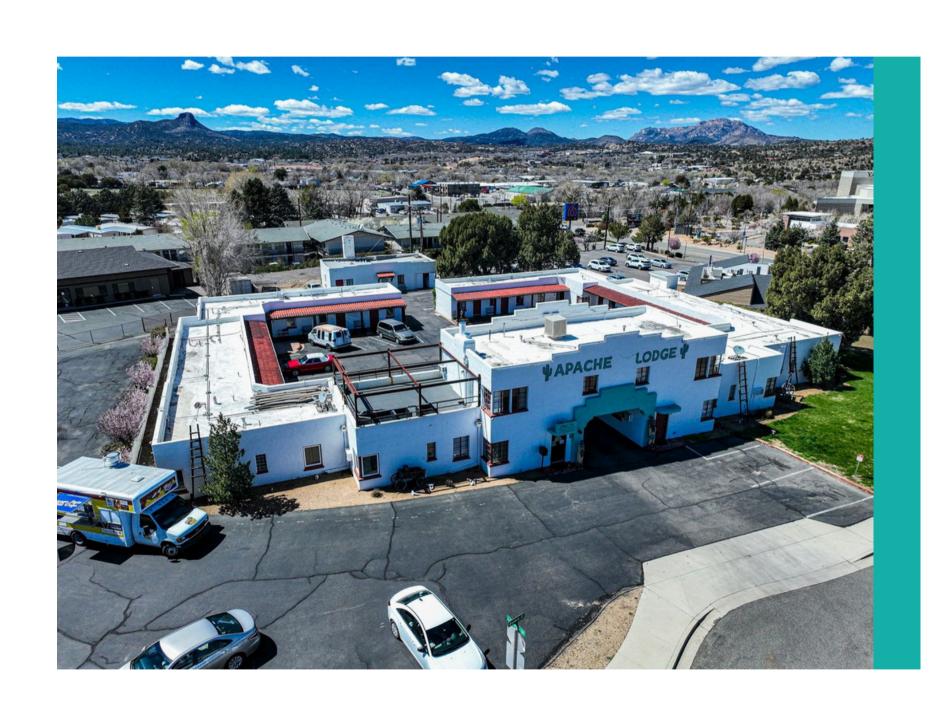

# Property Overview

The significance of LOCATION, INCOME, LOCATION cannot be overstated. This property boasts an exceptional location and high traffic volume in Prescott, Arizona, strategically situated between Gurley and Sheldon Street. Upon entering Prescott via State Route 69 or State Route 89, this charming historical property captures immediate attention. Known as the Apache Lodge, the new ownership has undertaken extensive renovations, transforming it into a profitable venture that generates income through long-term rentals, retail leasing, and available pad spaces.

# Property Features

Actual 8.03% CAP

29 Units + Profit Producing

Newly Renovated Turn Key Ready

**Ample Parking** 

4 Blocks From Downtown Prescott

**High Traffic Area** 

Trophy Property as you Enter Prescott, AZ

**Historical Property** 

Signage and Pad Space for Lease

1130 GURLEY STREET, PRESCOTT, AZ 86301