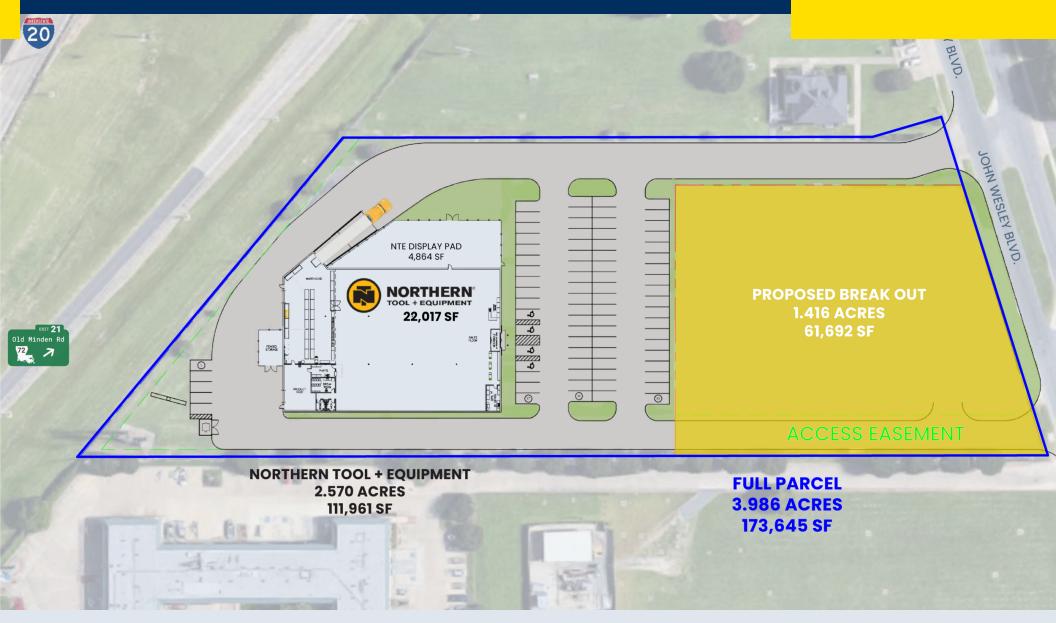

#### **Offering Summary**

| Sale Price:     | \$371,131 |
|-----------------|-----------|
| Sale Price /SF: | \$6.00    |
| Lot Size:       | 1.4 Acres |
| Tax ID/APN:     | 145865    |
| Zoning:         | B-3       |

#### **Property Overview**

1.4 +/- acres located on John Wesley Blvd near the intersection of I-20 and Old Minden Road. The subject property is a newly created out lot in front of the new Northern Tool and Equipment on John Wesley Blvd. Convenient access to I-20 via Old Minden Road. Less than one mile from the I-20/Old Minden Road intersection.