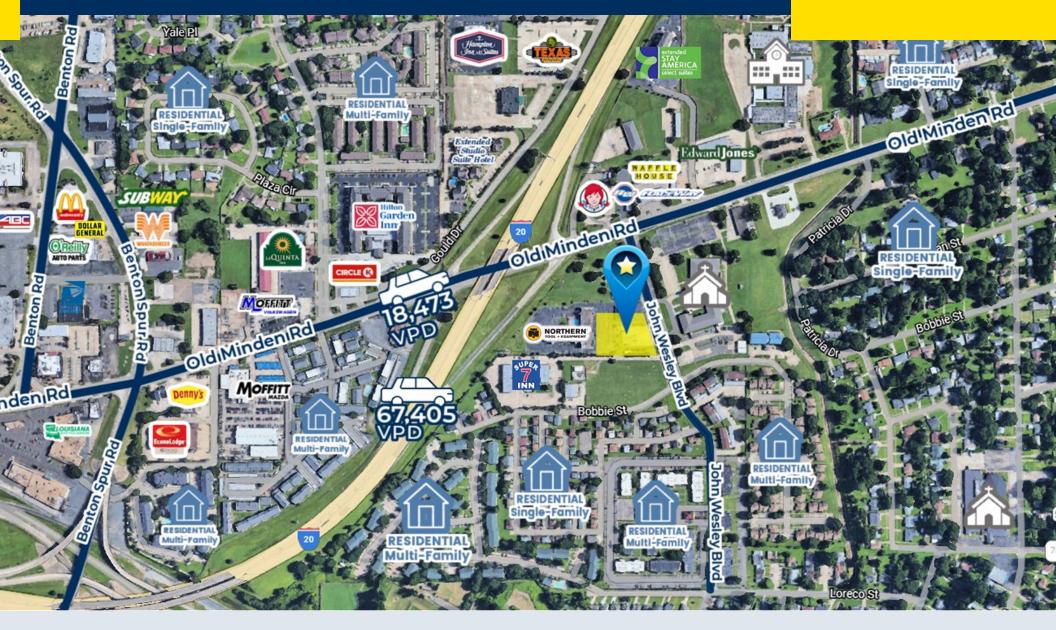

#### **Property Overview**

1.4 +/- acres located on John Wesley Blvd near the intersection of I-20 and Old Minden Road. The subject property is a newly created out lot in front of the new Northern Tool and Equipment on John Wesley Blvd. Convenient access to I-20 via Old Minden Road. Less than one mile from the I-20/Old Minden Road intersection.