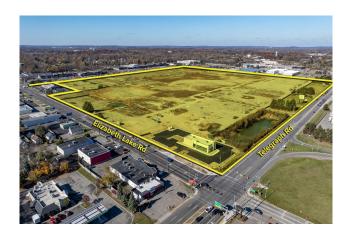

## **Industrial For Lease**

Property Name: Oakland County Business Center

**Location:** 327 N. Telegraph Road

City, State: Waterford, MI

Cross Streets: Elizabeth Lake Road

County: Oakland

**Zoning:** M-2

| BUILDING SIZE / AVAILABILITY  |                   | Building Type:          |             | Build-to-Suit                  |             | ezzanine: | N/A |  |
|-------------------------------|-------------------|-------------------------|-------------|--------------------------------|-------------|-----------|-----|--|
| Total Building Sq. Ft.:       | 920,000           | Available Shop Sq. Ft.: |             | 300,000 - 920,000 <b>Offic</b> |             | fice Dim: | N/A |  |
| Available Sq. Ft.:            | 300,000 - 920,000 | Available Offi          | ce Sq. Ft.: | To Suit                        | Sh          | op Dim:   | N/A |  |
| PROPERTY INFORMATION          |                   | Multi-Tenant:           | Yes         |                                | Year Built: | N/A       |     |  |
| Clear Height:                 | N/A               | Rail:                   | No          |                                | Sprinklers: | No        |     |  |
| Grade Level Door(s):          | 0                 | Security:               | No          |                                | Signage:    | N/A       |     |  |
| Truckwells or Docks:          | 168               | Interior:               | No          |                                | Exterior:   | No        |     |  |
| <b>Exterior Construction:</b> | N/A               | Lighting:               | N/A         |                                | Roof:       | N/A       |     |  |
| Structural System:            | N/A               | Bay Sizes:              | N/A         |                                | Floors:     | N/A       |     |  |
| Air-Conditioning:             | N/A               | Restrooms:              | N/A         |                                | Floor Drain | s: No     |     |  |
| Heating:                      | N/A               | Cranes:                 | No          |                                | Acreage:    | 58.210    | )   |  |
| Availability:                 | Immediately       | Parking:                | 1830        |                                | Land        | . NI/A    |     |  |
| Power (Amps/Volts):           | N/A               |                         |             |                                | Dimension   | s: N/A    | N/A |  |
|                               |                   |                         |             |                                |             |           |     |  |

## **COMMENTS**

Up to 920,000 sq. ft. build-to-suit warehouse/distribution center in an Opportunity Zone. 10-year Tax Abatement.

**Broker: SIGNATURE ASSOCIATES** 

Agent(s):

Steve Gordon, (248) 948-0101, sgordon@signatureassociates.com