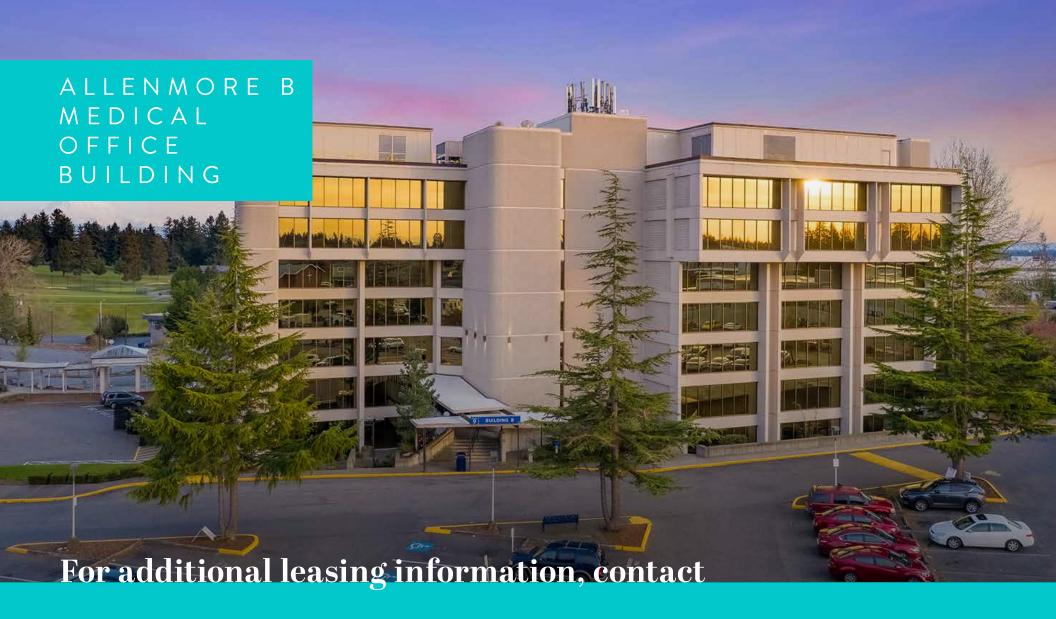

# Recently renovated medical office located on the Allenmore Hospital Campus

The Allenmore B MOB is an on campus renovated medical office building in an unbeatable Tacoma location

1901 S Union Ave, Tacoma, WA