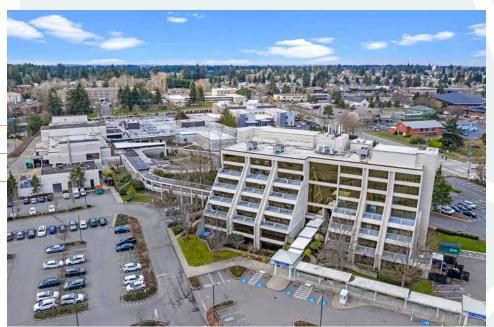

# Recently renovated medical office located on the Allenmore Hospital Campus

The Allenmore B MOB is an on campus renovated medical office building in an unbeatable Tacoma location

1901 S Union Ave, Tacoma, WA

#### UNBEATABLE LOCATION

Located on the hospital campus with direct access to the hospital