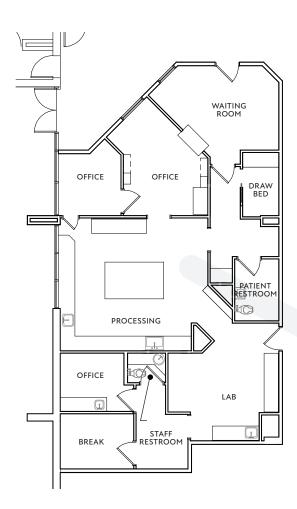

## **Suite 3005**

## As-Built

#### SPACE PROGRAM

- 3 OFFICES
- PROCESSING ROOM
- LAB
- 2 IN-SUITE RESTROOMS

 $\pm 1,840$ 

square feet available

The connection your employees need and your patients deserve.