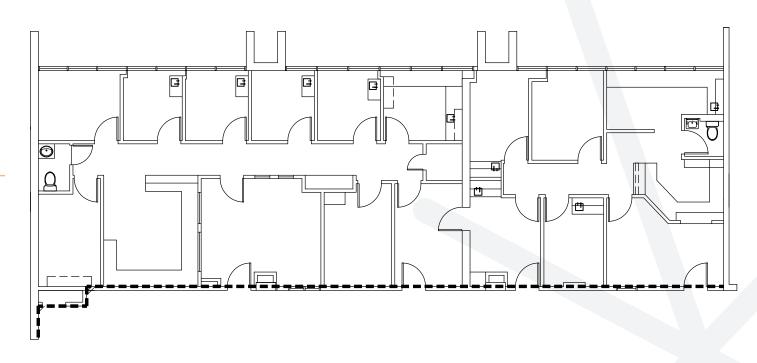

# **Suite 3003**

## As-Built

#### SPACE PROGRAM

- 6 EXAM ROOMS
- SPACIOUS WAITING ROOM
- 2 IN-SUITE RESTROOMS
- 5 OFFICES

 $\pm 3,053$ 

square feet available