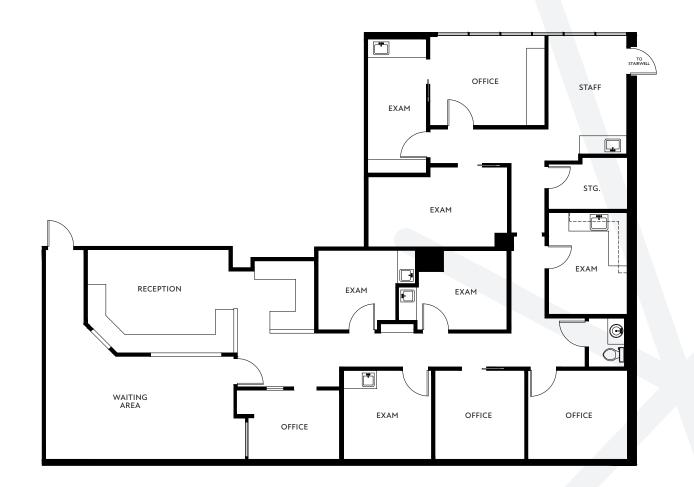

## **Suite 2010**

## As-Built

#### SPACE PROGRAM

- 6 EXAM ROOMS
- 4 PRIVATE OFFICES
- SPACIOUS WAITING ROOM
- IN-SUITE RESTROOMS
- STAFF ROOM
- STORAGE CLOSET

 $\pm 2,675$ 

square feet available