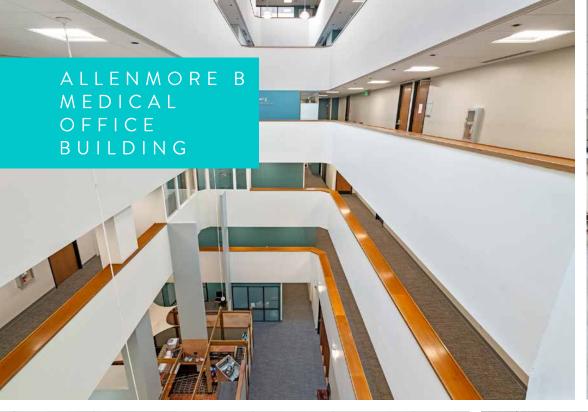

# Recently renovated medical office located on the Allenmore Hospital Campus

The Allenmore B MOB is an on campus renovated medical office building in an unbeatable Tacoma location

1901 S Union Ave, Tacoma, WA