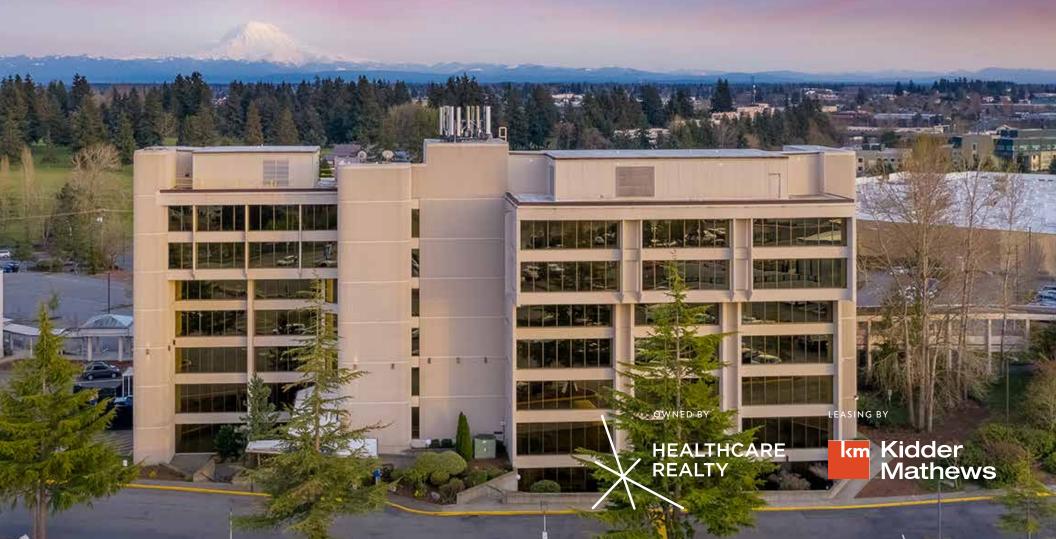

# Recently renovated medical office located on the Allenmore Hospital Campus

The Allenmore B MOB is an on campus renovated medical office building in an unbeatable Tacoma location

1901 S Union Ave, Tacoma, WA

#### UNBEATABLE LOCATION

Located on the hospital campus with direct access to the hospital