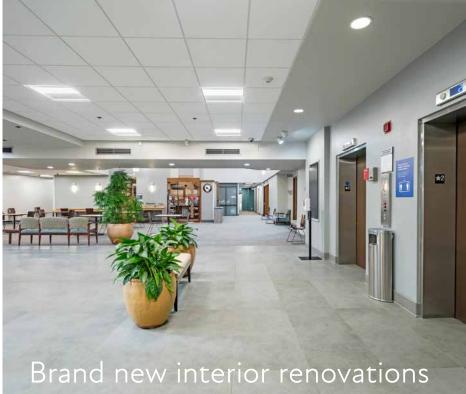

### **RECENT RENOVATIONS**

The entire interior of the building has been remodeled, including lobby, ceiling, lighting, common area and restrooms