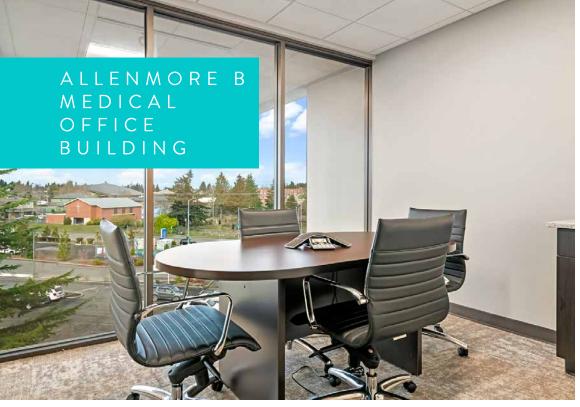

# Recently renovated medical office located on the Allenmore Hospital Campus

The Allenmore B MOB is an on campus renovated medical office building in an unbeatable Tacoma location

1901 S Union Ave, Tacoma, WA

### **RECENT RENOVATIONS**

The entire interior of the building has been remodeled, including lobby, ceiling, lighting, common area and restrooms