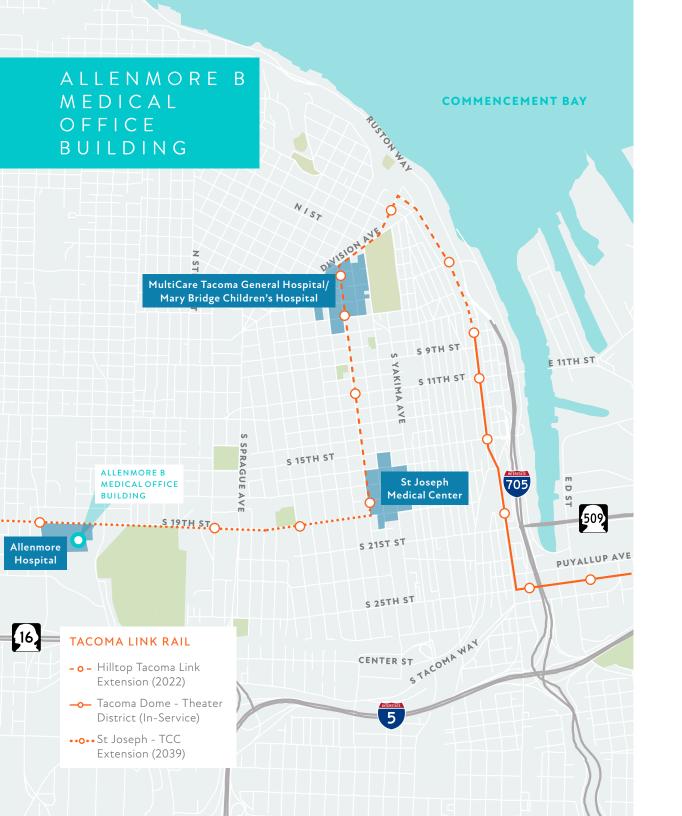

# 5 min

drive to the Tacoma General Hospital / Mary Bridge Medical Center

## 5 min

drive to the St. Joseph Medical Center

## 5 min

drive to Downtown Tacoma

## 5 min

drive to Highway 705 / Interstate 5