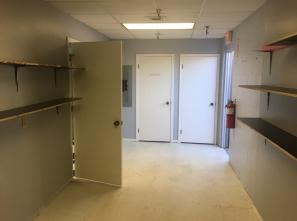

**Suite 13A:** Retail location suited for retail or office containing 1,548 square feet. Space features built in cabinetry, slat wall, tiled floors, restroom, dressing rooms, rear delivery entrance, display window and storefront parking. Lease amount is \$1,550 per month, includes NNNs and water.