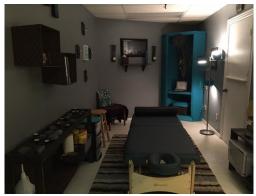

**Suite 13A:** Retail location suited for retail or office containing 1,548 square feet. Space features built in cabinetry, slat wall, tiled floors, restroom, dressing rooms, rear delivery entrance, display window and storefront parking. Lease amount is \$1,550 per month, includes NNNs and water.