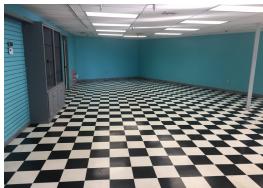

**Suite 13A:** Retail location suited for retail or office containing 1,548 square feet. Space features built in cabinetry, slat wall, tiled floors, restroom, dressing rooms, rear delivery entrance, display window and storefront parking. Lease amount is \$1,550 per month, includes NNNs and water.