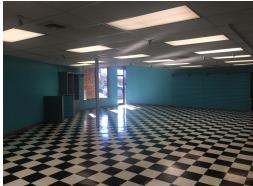

**Suite 13A:** Retail location suited for retail or office containing 1,548 square feet. Space features built in cabinetry, slat wall, tiled floors, restroom, dressing rooms, rear delivery entrance, display window and storefront parking. Lease amount is \$1,550 per month, includes NNNs and water.