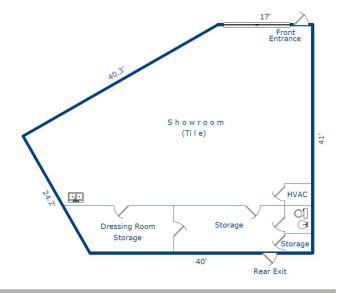

**Suite 13A:** Retail location suited for retail or office containing 1,548 square feet. Space features built in cabinetry, slat wall, tiled floors, restroom, dressing rooms, rear delivery entrance, display window and storefront parking. Lease amount is \$1,550 per month, includes NNNs and water.