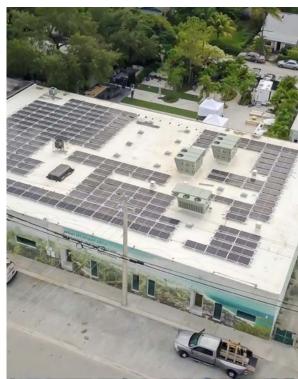

## Some of the sustainability features will include

- Aspirationally Net Zero
- Photovoltaic Panel System includes a total of 193 solar panel modules producing 79.13 kW energy
- Tesla Powerwall, Tesla Gateway System and Tesla Powerwall Racking
- Enhanced Air Filtration System
- Reclaimed Rainwater system captures, stores and reuses water for irrigation of planting throughout site
- Relocated 5 large native trees within property
- Planting 47 new trees & palms
- Low Voltage Lighting, LED site and landscape lights for reduced electrical usage
- Edible Garden with locally grown herbs and produce
- Gardening and potting area (with composting system for food waste and organic material waste)
- Ability for monitoring of energy to compare to energy stored within batteries.
- Ability for monitoring of water consumption to compare to water stored within cisterns for landscape irrigation
- All furniture sourced from certified sustainably sourced materials or reclaimed