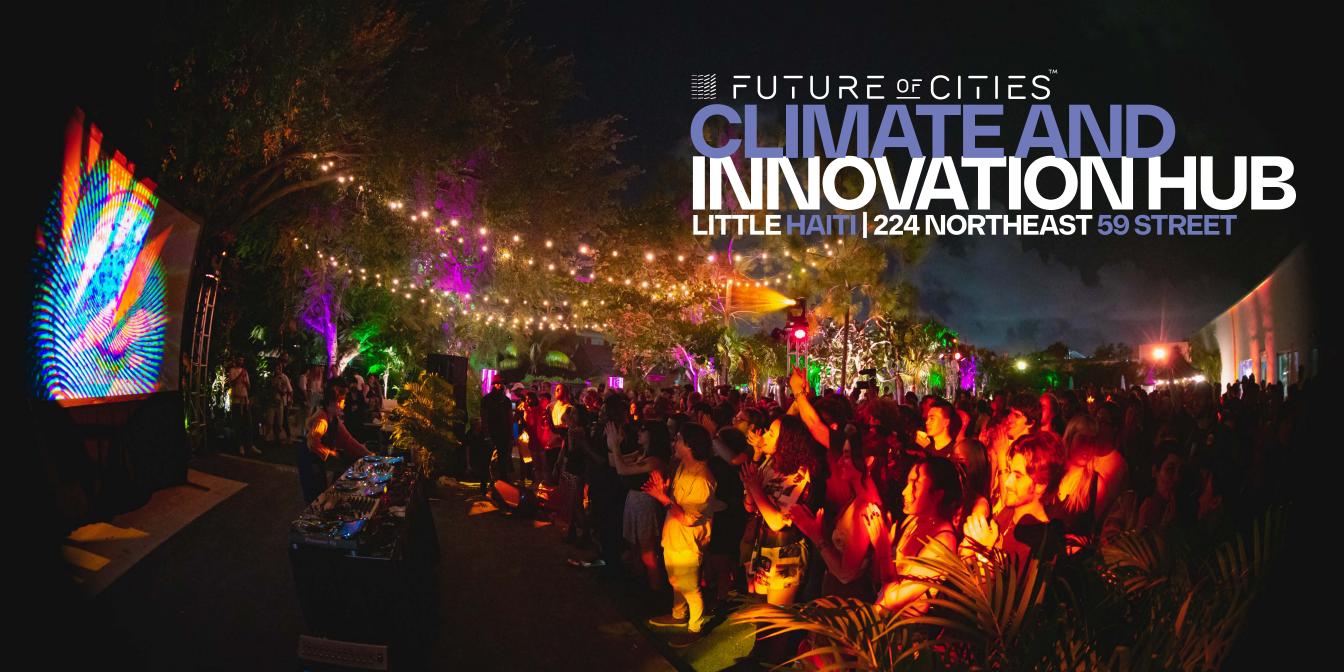

## A CLIVIATE FORWARD INTO A CLIVATE FORWARD INTO A CLIVATE FORWARD INTO A CLIVATE FORWARD INTO A CLIVATE FORWARD INTO A CLIVATE

The Innovation HUB at Little Haiti is a 1 Acre+ state-of-the-art complex featuring a sustainably repurposed warehouse located in the heart of historic Little Haiti on NE 59th Street adjacent to the Little Haiti Cultural Center.

This facility is a HUB for community, innovation, sustainability, culture, wellness and those looking for new models of regenerative living and development.

CLIMATE FORWARD FACILITY

## OUTDOOR MULTIPURPOSE EVENT SPACE

Enjoy thought provoking events and mind expanding educational opportunities. Live music stage and an urban sculpture garden showcasing local art work.

PAGE: 9

PAGE: 10