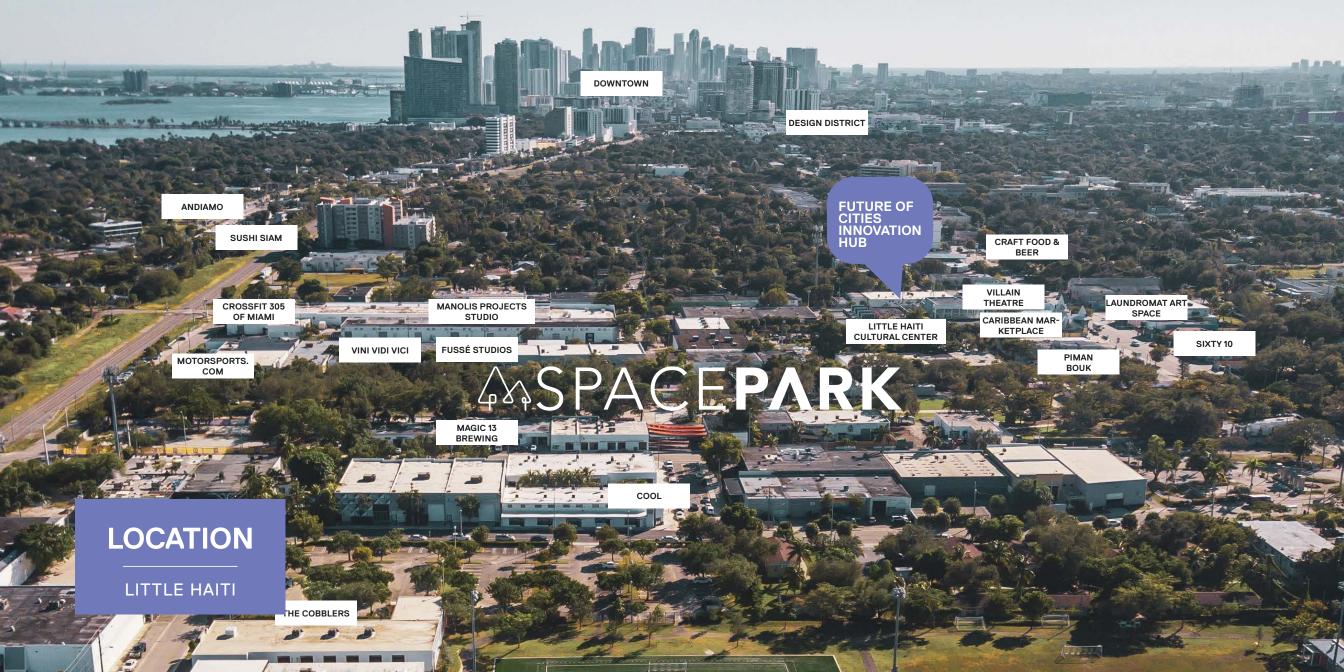

## A CLIVIATE FORWARD INTO A CLIVATE FORWARD INTO A CLIVATE FORWARD INTO A CLIVATE FORWARD INTO A CLIVATE FORWARD INTO A CLIVATE

The Innovation HUB at Little Haiti is a 1 Acre+ state-of-the-art complex featuring a sustainably repurposed warehouse located in the heart of historic Little Haiti on NE 59th Street adjacent to the Little Haiti Cultural Center.

This facility is a HUB for community, innovation, sustainability, culture, wellness and those looking for new models of regenerative living and development.

CLIMATE FORWARD FACILITY