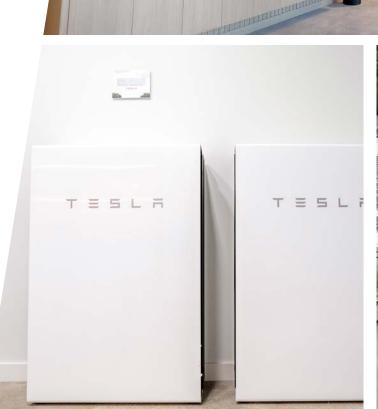

## Some of the sustainability features will include

- Aspirationally Net Zero
- Photovoltaic Panel System includes a total of 193 solar panel modules producing 79.13 kW energy
- Tesla Powerwall, Tesla Gateway System and Tesla Powerwall Racking
- Enhanced Air Filtration System
- Reclaimed Rainwater system captures, stores and reuses water for irrigation of planting throughout site
- Relocated 5 large native trees within property
- Planting 47 new trees & palms
- Low Voltage Lighting, LED site and landscape lights for reduced electrical usage
- Edible Garden with locally grown herbs and produce
- Gardening and potting area (with composting system for food waste and organic material waste)
- Ability for monitoring of energy to compare to energy stored within batteries.
- Ability for monitoring of water consumption to compare to water stored within cisterns for landscape irrigation
- All furniture sourced from certified sustainably sourced materials or reclaimed