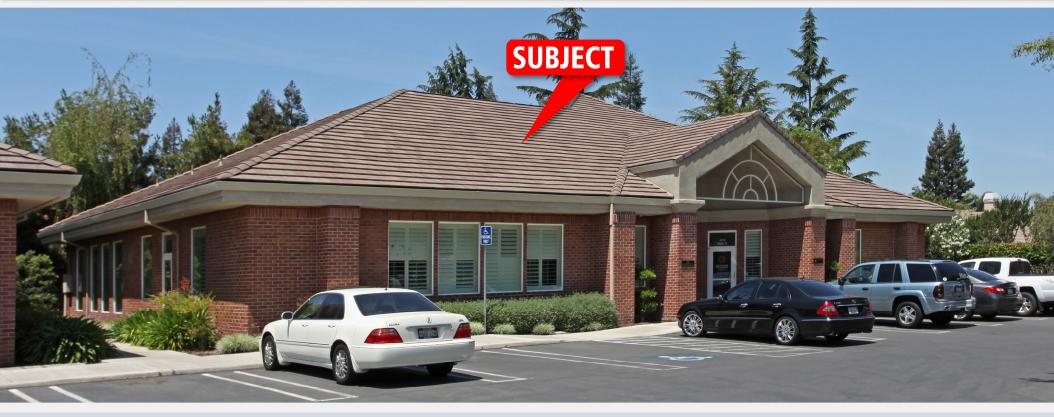

# PELANDALE PROFESSIONAL PARK

4213 DALE ROAD • SUITE 7 (BLDG C) • MODESTO, CALIFORNIA



2,902 ± SF OFFICE SPACE FOR LEASE

RANDY BREKKE DRE# 00856863

Office 209.571.7230 | Cell 209.606.0044 | randy@brekkere.com

BREKKE REAL ESTATE DRE# 01208688



## PELANDALE PROFESSIONAL PARK

# 2,902 ± SF OFFICE SPACE FOR LEASE



#### **AVAILABLE SPACE & RENT**

**AVAILABLE SPACE**: Suite 7 (portion of Building C)

**SUITE SIZE**:  $2,902 \pm \text{ sf}$ 

**RENT & LEASE TYPE**: \$1.95 per month (NNN)

AVAILABLE: May 1, 2025

**LEASE TERM**: Negotiable

YEAR BUILT: 2004

# PROPERTY FEATURES

- Attractive architecture & landscape
- Close to Kaiser Hospital & new Valley Children's Hospital
- Desirable North Modesto location
- Monument signage
- Recorded CC&R's & professionally managed

- Well maintained business park
- Parking: 5/1,000 sq. ft. (in-common)
- Approximately 1.5 mile to Hwy 99
- Close to Walgreens, O'Briens Market, restaurants, major retailers, banks & Vintage Faire Mall

RANDY BREKKE DRE# 00856863

Office 209.571.7230 | Cell 209.606.0044 | randy@brekkere.com

BREKKE REAL ESTATE DRE# 01208688



#### *