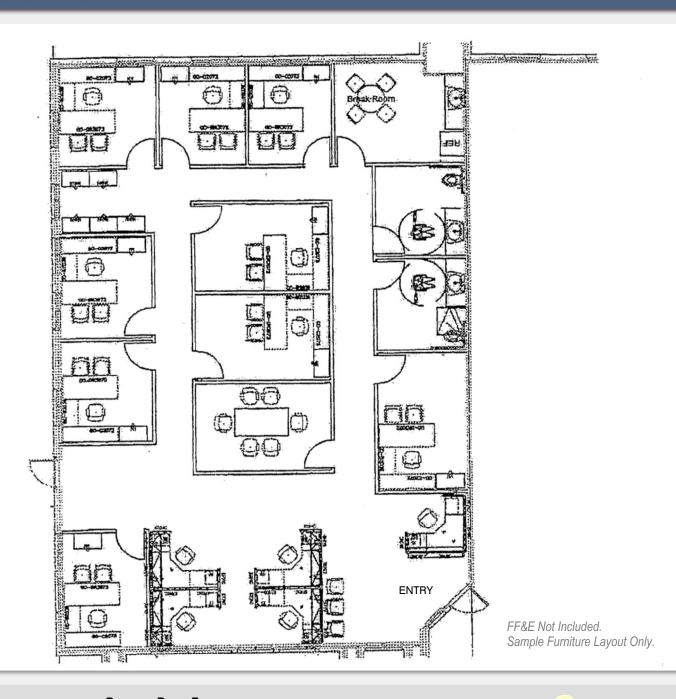

#### **FLOOR PLAN**

- 9 Private Offices
- Breakroom / Kitchen
- 2 Restrooms
- Large Reception / Waiting Area
- Open Area for Cubicles
- Conference Room