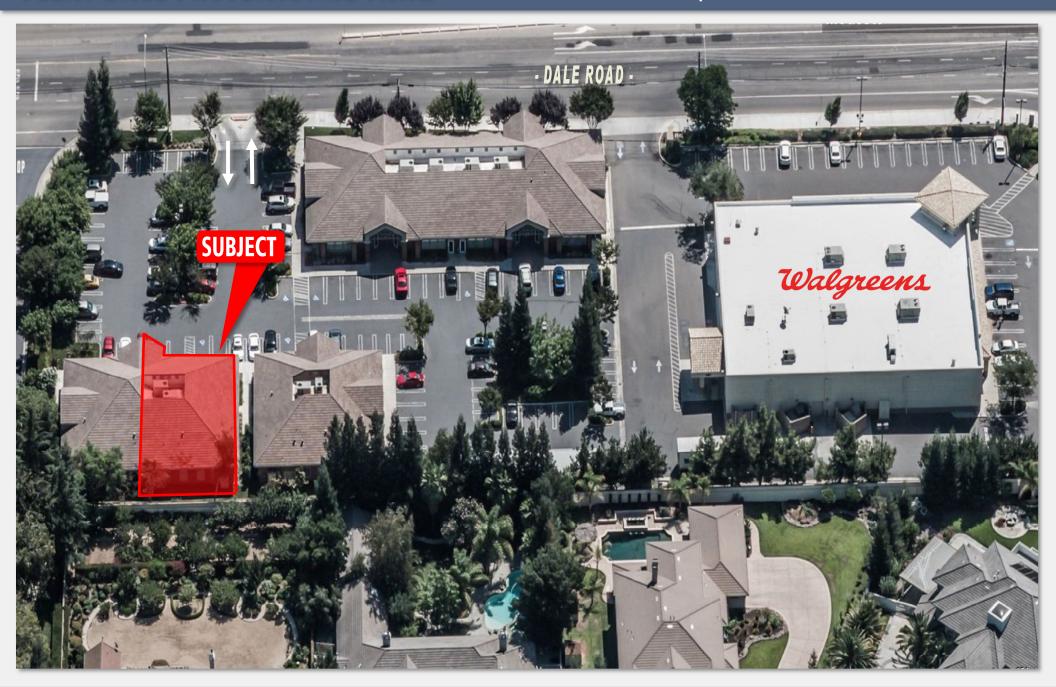

# PROPERTY FEATURES

- Attractive architecture & landscape
- Close to Kaiser Hospital & new Valley Children's Hospital
- Desirable North Modesto location
- Monument signage
- Recorded CC&R's & professionally managed

- Well maintained business park
- Parking: 5/1,000 sq. ft. (in-common)
- Approximately 1.5 mile to Hwy 99
- Close to Walgreens, O'Briens Market, restaurants, major retailers, banks & Vintage Faire Mall