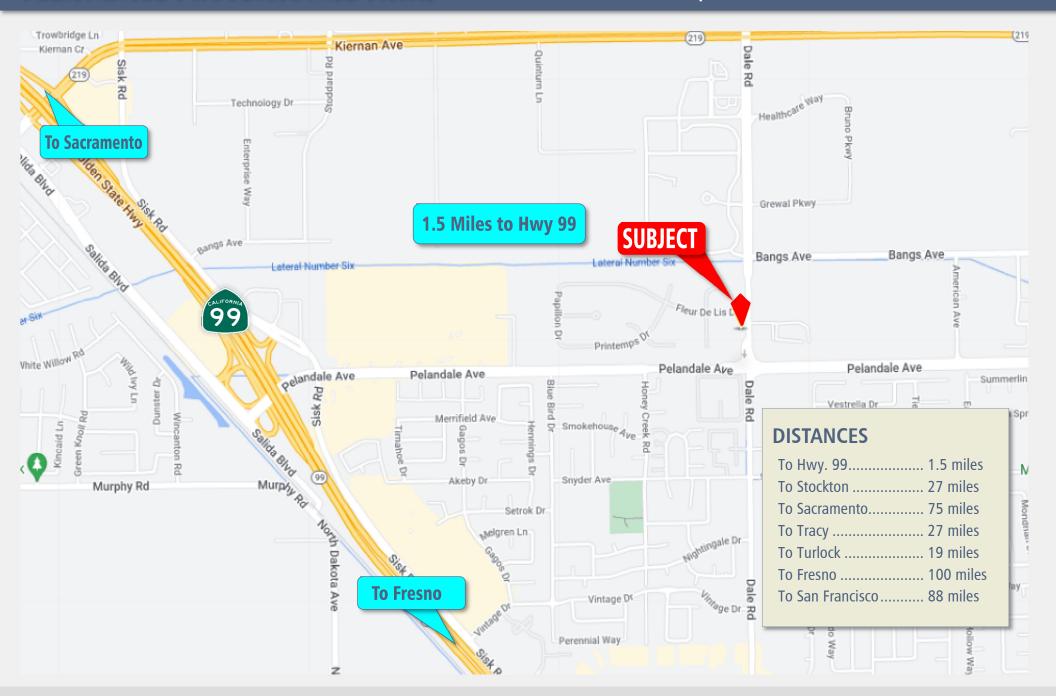

- Well maintained business park
- Parking: 5/1,000 sq. ft. (in-common)
- Approximately 1.5 mile to Hwy 99
- Close to Walgreens, O'Briens Market, restaurants, major retailers, banks & Vintage Faire Mall