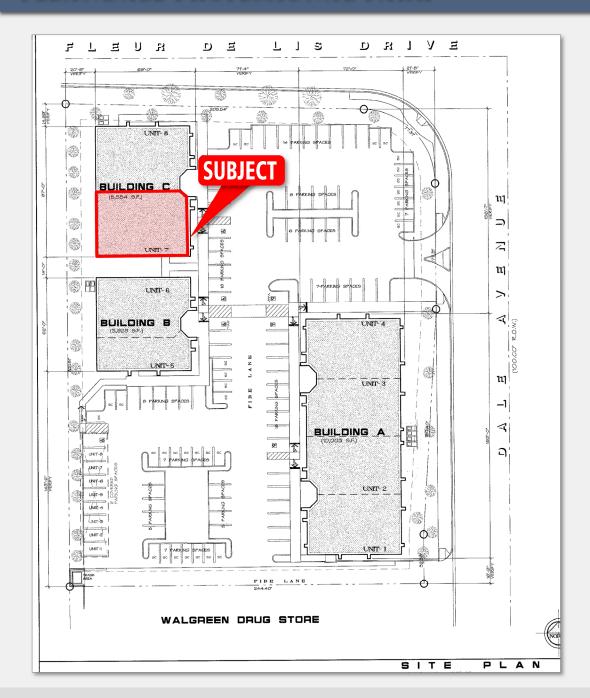

# PELANDALE PROFESSIONAL PARK

4213 DALE ROAD • SUITE 7 (BLDG C) • MODESTO, CALIFORNIA

2,902 ± SF OFFICE SPACE FOR LEASE

RANDY BREKKE DRE# 00856863

Office 209.571.7230 | Cell 209.606.0044 | randy@brekkere.com

#### **AVAILABLE SPACE & RENT**

**AVAILABLE SPACE**: Suite 7 (portion of Building C)

**SUITE SIZE**:  $2,902 \pm \text{ sf}$ 

**RENT & LEASE TYPE**: \$1.95 per month (NNN)

AVAILABLE: May 1, 2025

**LEASE TERM**: Negotiable