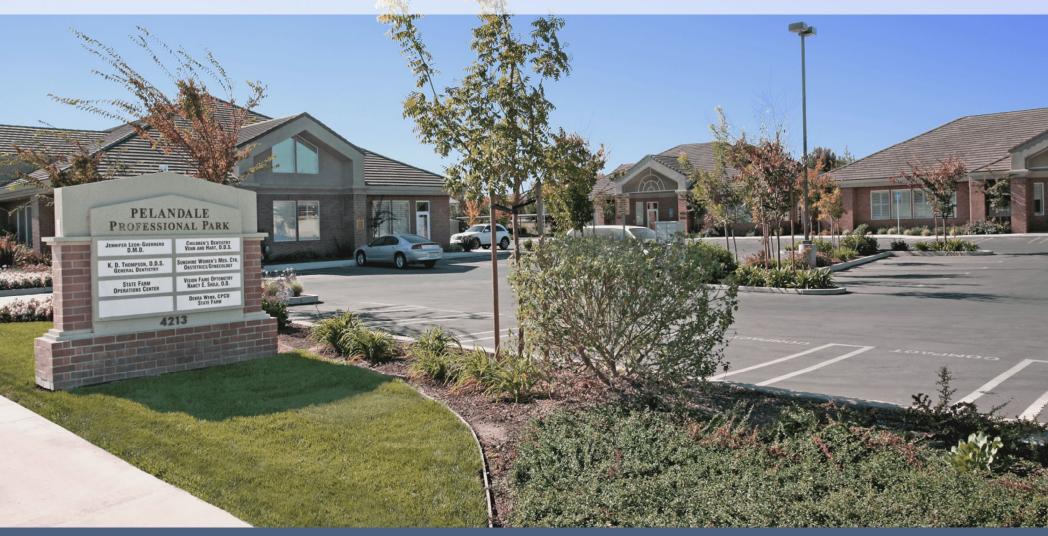

# PELANDALE PROFESSIONAL PARK

4213 DALE ROAD • SUITE 7 (BLDG C) • MODESTO, CALIFORNIA

2,902 ± SF OFFICE SPACE FOR LEASE

RANDY BREKKE DRE# 00856863

Office 209.571.7230 | Cell 209.606.0044 | randy@brekkere.com

## PELANDALE PROFESSIONAL PARK

# PROPERTY FEATURES

- Attractive architecture & landscape
- Close to Kaiser Hospital & new Valley Children's Hospital
- Desirable North Modesto location
- Monument signage
- Recorded CC&R's & professionally managed

- Well maintained business park
- Parking: 5/1,000 sq. ft. (in-common)
- Approximately 1.5 mile to Hwy 99
- Close to Walgreens, O'Briens Market, restaurants, major retailers, banks & Vintage Faire Mall