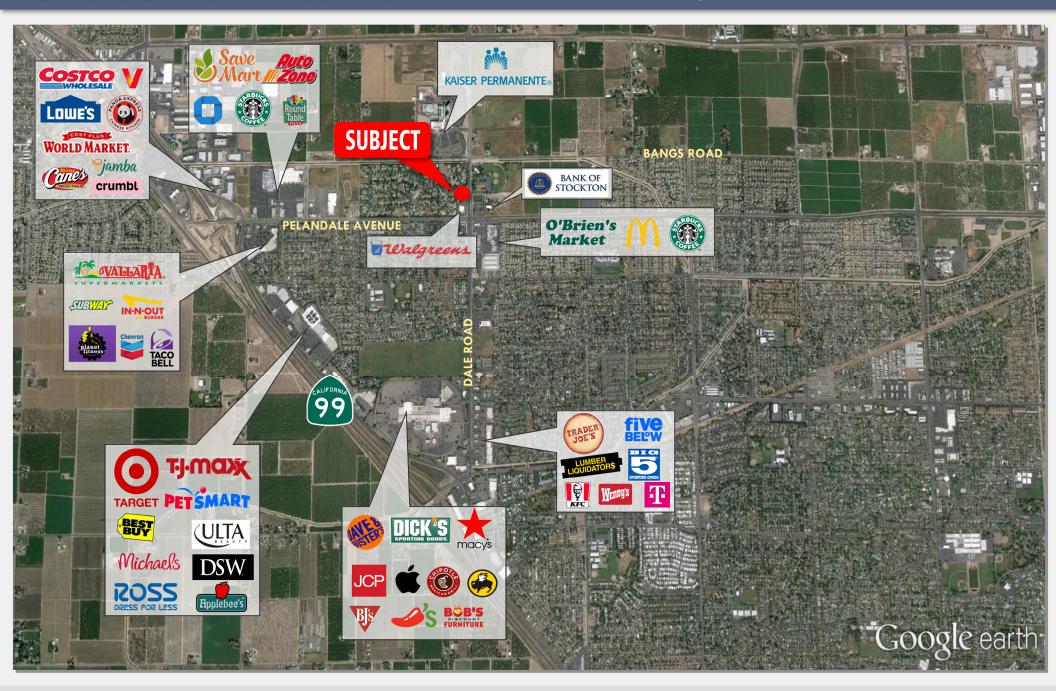

- Well maintained business park
- Parking: 5/1,000 sq. ft. (in-common)
- Approximately 1.5 mile to Hwy 99
- Close to Walgreens, O'Briens Market, restaurants, major retailers, banks & Vintage Faire Mall