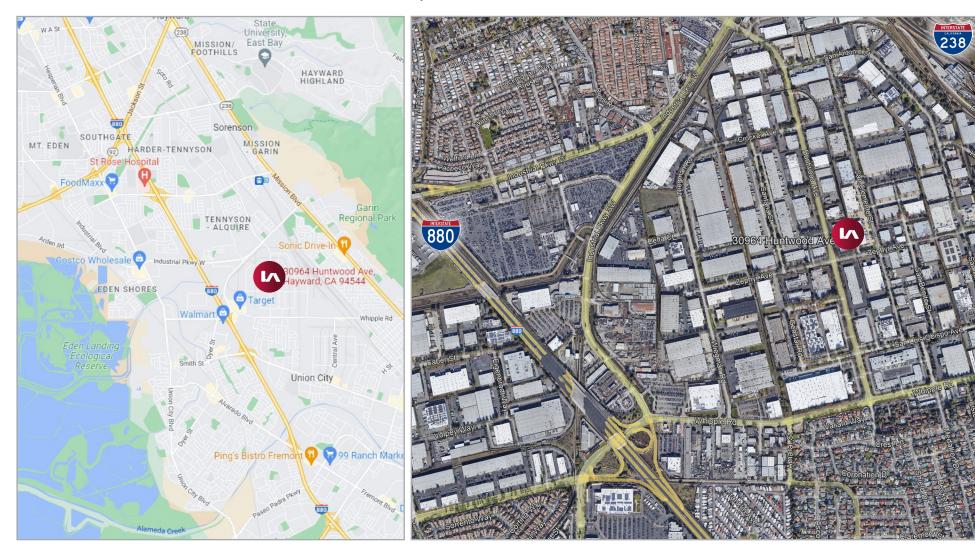

30964-30998 HUNTWOOD AVENUE | HAYWARD, CA

COMMERCIAL REAL ESTATE SERVICES

Lee & Associates Oakland Commercial Real Estate \ 520 3rd Street, Suite 105, Oakland, CA 94607 \ www.lee-associates.com

30964-30998 HUNTWOOD AVENUE | HAYWARD, CA

LEE & ASSOCIATES

**BUILDING** SF OFFICE LEASE RATE UNIT **OPEX** BLDG 1-30998 860± 100% \$1.70/SF, NNN \$0.41/SF #101 BLDG 2-30982 \$1.50/SF, NNN \$0.41/SF #208 924± 10% \$1.50/SF, NNN BLDG 3-30970 #310 10% \$0.41/SF  $1.364 \pm$ **Building 3 Building 2 Building** 1 30970 30982 30998 CURRENT AVAILABILITIES: 1363 Sq. Ft. (27' x 50.5') 1363 Sq. FL (27' x 50.5') 860± SF - 1,364± SF 104 307 105 2,250 Sq. FL (25' × 90') AVENUE 204 2250 Sq. FL (25' × 90') AVAILABLE 106 305 310 107 ZEPHYR 1212 Sq. Ft. (24" x 50.5") OCCUPIED 3121 108 (July 108 LEASING 109 201 5 202 一般 314 301 彩 彩 HUNTWOOD AVENUE