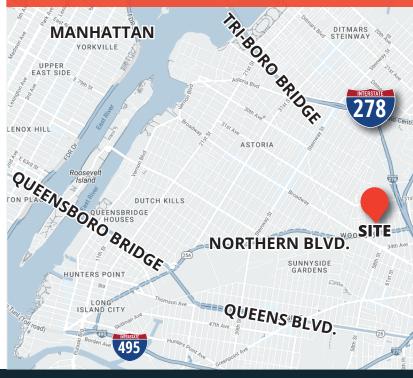

#### **ACCESS:**

- WALK TO: 🕞 🕜 📠 Long Island Rail Road Q16 BUS
- DRIVE TO: 278 495 QUEENSBORO BRIDGE

## PRISTINE INDUSTRIAL BUILDING STEPS TO NORTHERN BOULEVARD