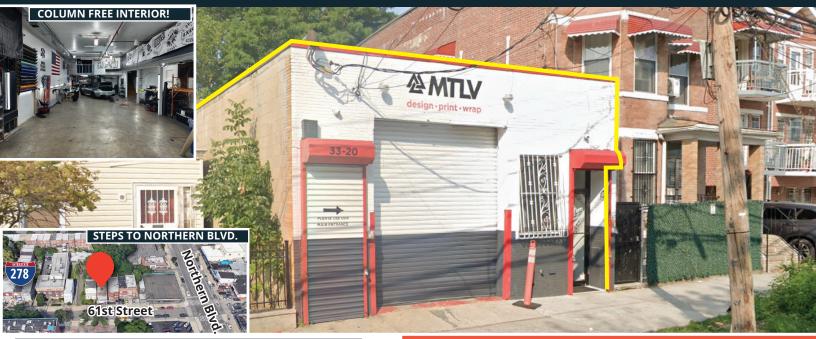

# FOR LEASE: MODERN INDUSTRIAL FLEX BUILDING

33-20 61ST STREET WOODSIDE, NY 11377

#### PROPERTY OVERVIEW

- SIZE: 3,200 SF TOTAL
- 2,500 SF GROUND FLOOR WAREHOUSE +
- 700 SF MEZZANINE

#### **PROPERTY FEATURES**

- NO COLUMNS CLEAR SPAN
- 13' CEILINGS
- FULLY AIR-CONDITIONED
- WET SPRINKER SYSTEM

#### **ACCESS:**

- WALK TO: 🕞 🕜 📠 Long Island Rail Road Q16 BUS
- DRIVE TO: 278 495 QUEENSBORO BRIDGE

## PRISTINE INDUSTRIAL BUILDING STEPS TO NORTHERN BOULEVARD