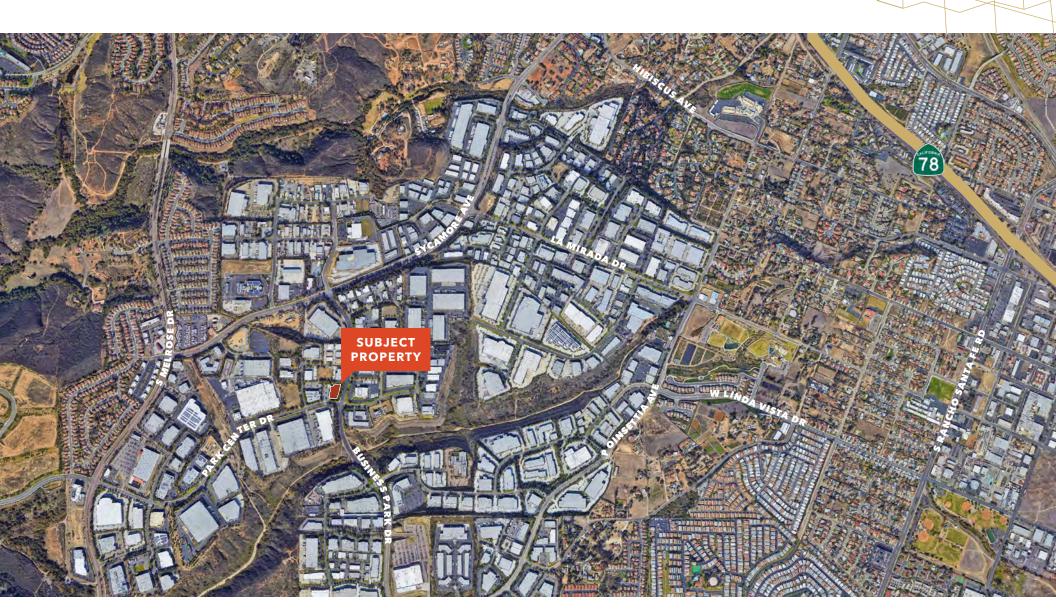

grade level roll-up doors (12' x 12')

**36 PARKING SPACES** (expandable into yard area)

FIRE SPRINKLERS .33/3,000 SF

**RLI** Zoning

DATE AVAILABLE July 1, 2024

LEASE RATE: \$1.35 / SF NNN

**SALE PRICE: SUBMIT OFFER** 





### 22,707 SF Freestanding Industrial Building

FOR SALE OR LEASE | SECURED YARD | GRADE-LEVEL LOADING | DIVISIBLE FLOOR PLAN

#### Site Plan



#### KIDDER.COM

### 22,707 SF Freestanding Industrial Building

FOR SALE OR LEASE | SECURED YARD | GRADE-LEVEL LOADING | DIVISIBLE FLOOR PLAN



#### KIDDER.COM



### 22,707 SF Freestanding Industrial Building

FOR SALE OR LEASE | SECURED YARD | GRADE-LEVEL LOADING | DIVISIBLE FLOOR PLAN







### 22,707 SF Freestanding Industrial Building

FOR SALE OR LEASE | SECURED YARD | GRADE-LEVEL LOADING | DIVISIBLE FLOOR PLAN



#### KIDDER.COM