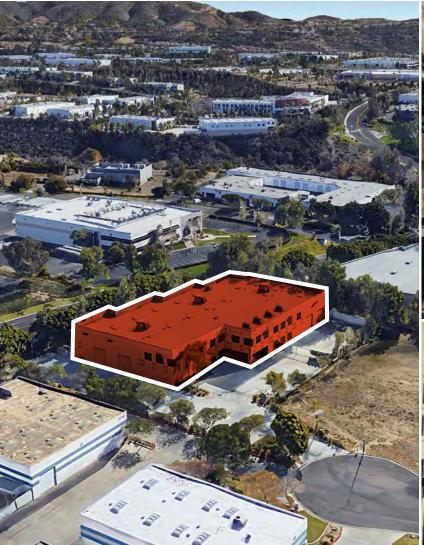

# 22,707 SF Industrial Building Divisible to 17,707 SF

1205 AVENIDA CHELSEA, VISTA, CA 92081

### 22,707 SF Freestanding Industrial Building

FOR SALE OR LEASE | SECURED YARD | GRADE-LEVEL LOADING | DIVISIBLE FLOOR PLAN

FLOOR PLAN DIVISIBLE to 17,7070 SF

**STORAGE MEZZANINE** / potential future open office space

4,500 SF secured & fenced yard

**SITUATED ON 1.20 AC of land (52,272 SF)** 

1,600AMPS, 120-208V, 4W 3-Phase Power

YEAR BUILT 1998

CLEAR HEIGHT 22'

**FOUR (4)** grade level roll-up doors (12' x 12')

**36 PARKING SPACES** (expandable into yard area)