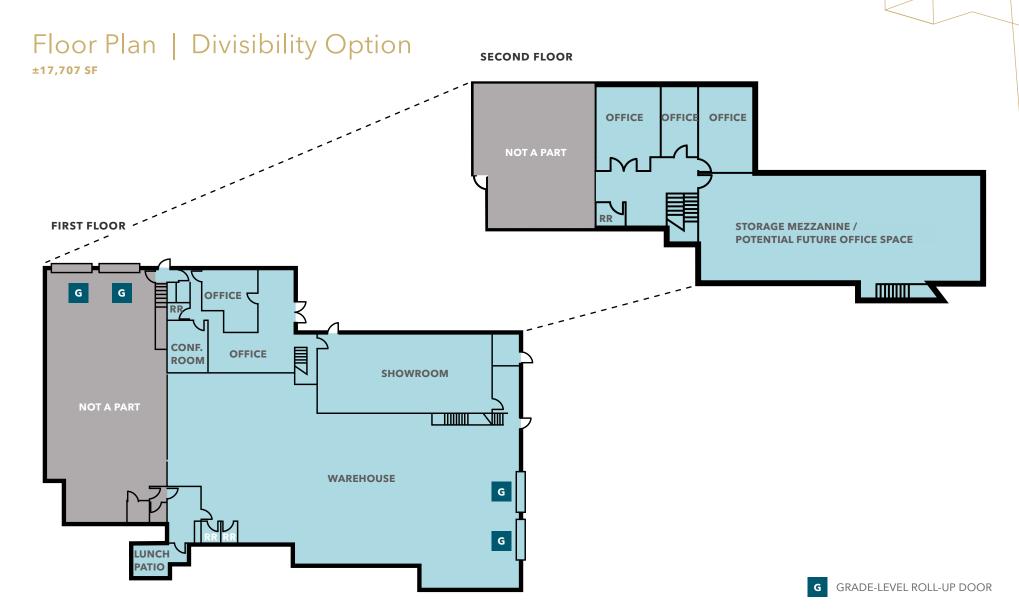

### 22,707 SF Freestanding Industrial Building

FOR SALE OR LEASE | SECURED YARD | GRADE-LEVEL LOADING | DIVISIBLE FLOOR PLAN

FLOOR PLAN DIVISIBLE to 17,7070 SF

**STORAGE MEZZANINE** / potential future open office space

### 22,707 SF Freestanding Industrial Building

FOR SALE OR LEASE | SECURED YARD | GRADE-LEVEL LOADING | DIVISIBLE FLOOR PLAN