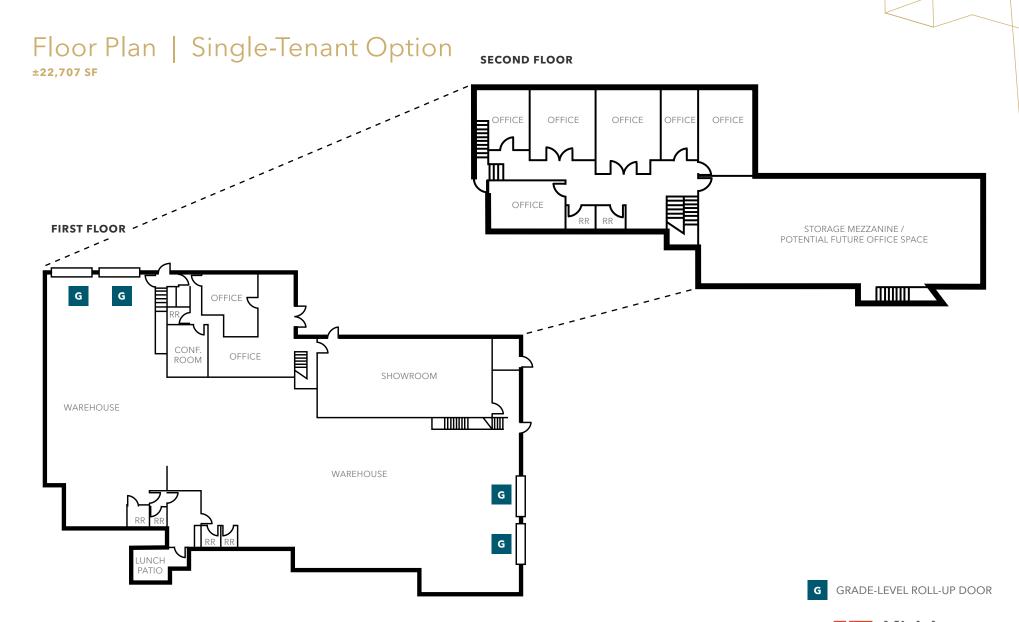

### 22,707 SF Freestanding Industrial Building

FOR SALE OR LEASE | SECURED YARD | GRADE-LEVEL LOADING | DIVISIBLE FLOOR PLAN

FLOOR PLAN DIVISIBLE to 17,7070 SF

**STORAGE MEZZANINE** / potential future open office space

### 22,707 SF Freestanding Industrial Building

FOR SALE OR LEASE | SECURED YARD | GRADE-LEVEL LOADING | DIVISIBLE FLOOR PLAN