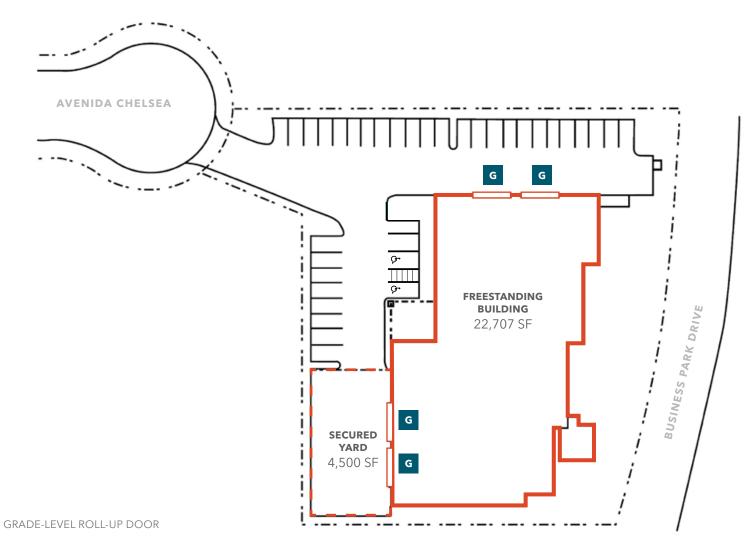

#### Site Plan

### 22,707 SF Freestanding Industrial Building

FOR SALE OR LEASE | SECURED YARD | GRADE-LEVEL LOADING | DIVISIBLE FLOOR PLAN

FLOOR PLAN DIVISIBLE to 17,7070 SF

**STORAGE MEZZANINE** / potential future open office space

4,500 SF secured & fenced yard

**SITUATED ON 1.20 AC of land (52,272 SF)** 

1,600AMPS, 120-208V, 4W 3-Phase Power

YEAR BUILT 1998

CLEAR HEIGHT 22'

**FOUR (4)** grade level roll-up doors (12' x 12')

**36 PARKING SPACES** (expandable into yard area)