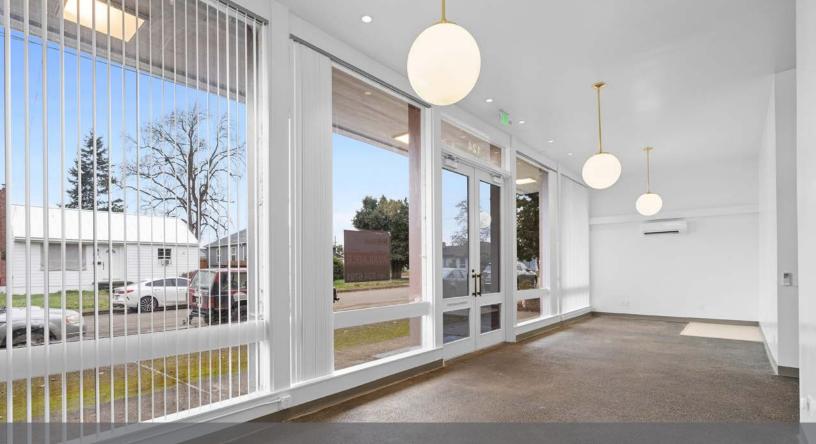

## Photos

### Introducing a prime investment opportunity at 124 Berkley Ave, in Molalla, OR.

This 2,200 SF building, constructed in 1960 and zoned C1, offers an ideal space for office investors, as well as potential opportunities for daycare facilities or medical practices. The property features a large, fully-fenced yard, adding versatility for outdoor use or additional functionality to suit your business needs. With a strategic location in the Molalla area, this property presents a versatile foundation for a wide range of business ventures. Whether you're looking to establish a community-serving business or expand your investment portfolio, this asset offers immense potential.