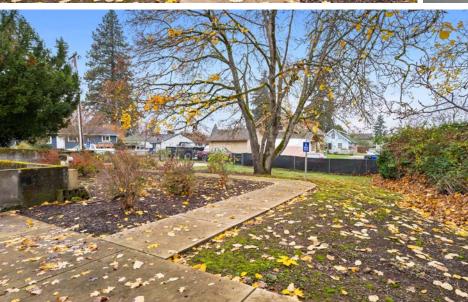

### Introducing a prime investment opportunity at 124 Berkley Ave, in Molalla, OR.

This 2,200 SF building, constructed in 1960 and zoned C1, offers an ideal space for office investors, as well as potential opportunities for daycare facilities or medical practices. The property features a large, fully-fenced yard, adding versatility for outdoor use or additional functionality to suit your business needs. With a strategic location in the Molalla area, this property presents a versatile foundation for a wide range of business ventures. Whether you're looking to establish a community-serving business or expand your investment portfolio, this asset offers immense potential.

## Photos