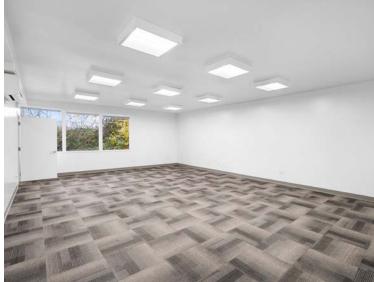

## Photos

### Introducing a prime investment opportunity at 124 Berkley Ave, in Molalla, OR.

This 2,200 SF building, constructed in 1960 and zoned C1, offers an ideal space for office investors, as well as potential opportunities for daycare facilities or medical practices. The property features a large, fully-fenced yard, adding versatility for outdoor use or additional functionality to suit your business needs. With a strategic location in the Molalla area, this property presents a versatile foundation for a wide range of business ventures. Whether you're looking to establish a community-serving business or expand your investment portfolio, this asset offers immense potential.