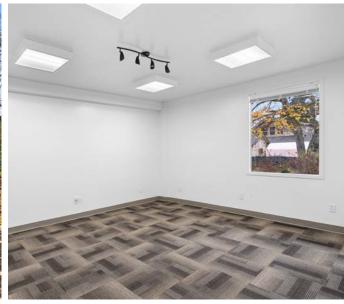

### Introducing a prime investment opportunity at 124 Berkley Ave, in Molalla, OR.

This 2,200 SF building, constructed in 1960 and zoned C1, offers an ideal space for office investors, as well as potential opportunities for daycare facilities or medical practices. The property features a large, fully-fenced yard, adding versatility for outdoor use or additional functionality to suit your business needs. With a strategic location in the Molalla area, this property presents a versatile foundation for a wide range of business ventures. Whether you're looking to establish a community-serving business or expand your investment portfolio, this asset offers immense potential.

## Photos