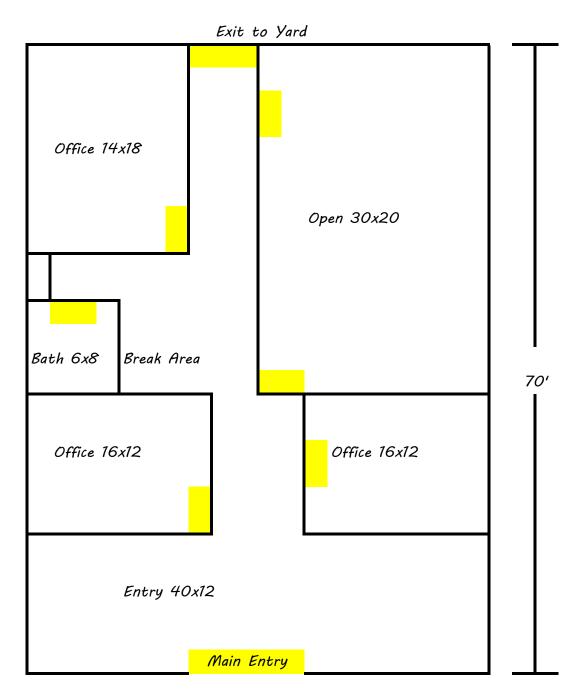

# Site plan

124 Berkley

#### All Dimensions are Approximate

| 40' | _ |
|-----|---|
|-----|---|

503 804 2929 / 503 224 6791 / clio@naielliott.com **Chris Lio** Mike Mayer

CONTACT

503 686 0599 / 503 224 6791 / mmayer@naielliott.com