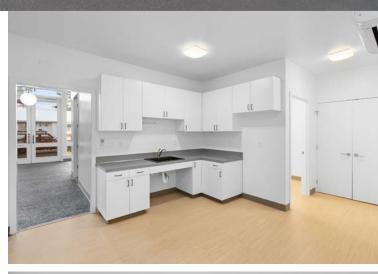

## Photos

### Introducing a prime investment opportunity at 124 Berkley Ave, in Molalla, OR.

This 2,200 SF building, constructed in 1960 and zoned C1, offers an ideal space for office investors, as well as potential opportunities for daycare facilities or medical practices. The property features a large, fully-fenced yard, adding versatility for outdoor use or additional functionality to suit your business needs. With a strategic location in the Molalla area, this property presents a versatile foundation for a wide range of business ventures. Whether you're looking to establish a community-serving business or expand your investment portfolio, this asset offers immense potential.