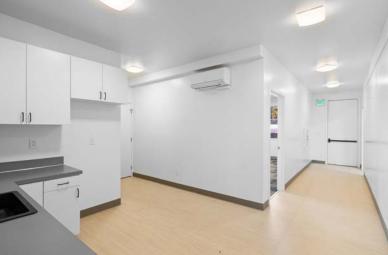

### Introducing a prime investment opportunity at 124 Berkley Ave, in Molalla, OR.

This 2,200 SF building, constructed in 1960 and zoned C1, offers an ideal space for office investors, as well as potential opportunities for daycare facilities or medical practices. The property features a large, fully-fenced yard, adding versatility for outdoor use or additional functionality to suit your business needs. With a strategic location in the Molalla area, this property presents a versatile foundation for a wide range of business ventures. Whether you're looking to establish a community-serving business or expand your investment portfolio, this asset offers immense potential.

## Photos