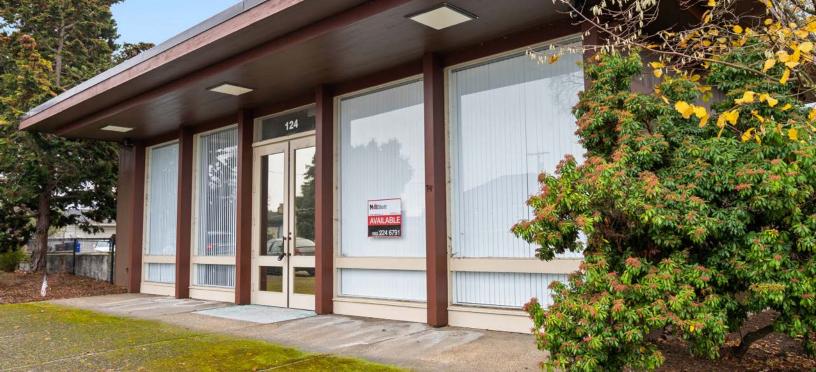

### **OFFICE FOR SALE**

# 124 Berkley Avenue

### MOLALLA, OR 97038

# Versatile office space in the heart of Molalla

# Well-maintained property with ample parking

| Building address | 124 Berkley Ave, Molalla, OR 97038 |
|------------------|------------------------------------|
| Price            | \$600,000                          |
| Property type    | Office                             |
| Zoning           | Neighborhood Commercial (C1)       |
| Building size    | 2,200 SF                           |
| Lot size         | 14,375 SF / .33 AC                 |
| Year built       | 1960                               |

### Introducing a prime investment opportunity at 124 Berkley Ave, in Molalla, OR.

This 2,200 SF building, constructed in 1960 and zoned C1, offers an ideal space for office investors, as well as potential opportunities for daycare facilities or medical practices. The property features a large, fully-fenced yard, adding versatility for outdoor use or additional functionality to suit your business needs. With a strategic location in the Molalla area, this property presents a versatile foundation for a wide range of business ventures. Whether you're looking to establish a community-serving business or expand your investment portfolio, this asset offers immense potential.