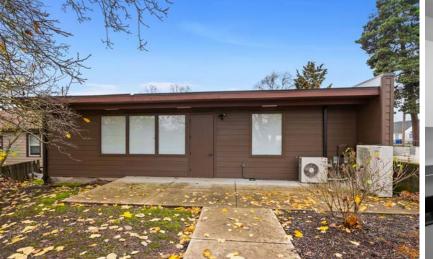

# Well-maintained property with ample parking

| Building address | 124 Berkley Ave, Molalla, OR 97038 |
|------------------|------------------------------------|
| Price            | \$600,000                          |
| Property type    | Office                             |
| Zoning           | Neighborhood Commercial (C1)       |
| Building size    | 2,200 SF                           |
| Lot size         | 14,375 SF / .33 AC                 |
| Year built       | 1960                               |

### Introducing a prime investment opportunity at 124 Berkley Ave, in Molalla, OR.

This 2,200 SF building, constructed in 1960 and zoned C1, offers an ideal space for office investors, as well as potential opportunities for daycare facilities or medical practices. The property features a large, fully-fenced yard, adding versatility for outdoor use or additional functionality to suit your business needs. With a strategic location in the Molalla area, this property presents a versatile foundation for a wide range of business ventures. Whether you're looking to establish a community-serving business or expand your investment portfolio, this asset offers immense potential.

## Photos