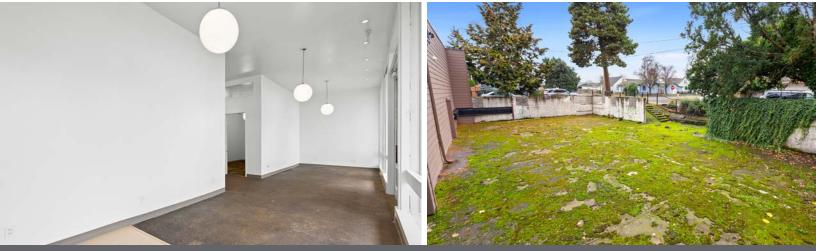

14,375 SF / .33 AC                 |
| Year built       | 1960                               |

### Introducing a prime investment opportunity at 124 Berkley Ave, in Molalla, OR.

This 2,200 SF building, constructed in 1960 and zoned C1, offers an ideal space for office investors, as well as potential opportunities for daycare facilities or medical practices. The property features a large, fully-fenced yard, adding versatility for outdoor use or additional functionality to suit your business needs. With a strategic location in the Molalla area, this property presents a versatile foundation for a wide range of business ventures. Whether you're looking to establish a community-serving business or expand your investment portfolio, this asset offers immense potential.





## Photos











### CONTACT

Chris Lio Mike Mayer 503 804 2929 / 503 224 6791 / clio@naielliott.com 503 686 0599 / 503 224 6791 / mmayer@naielliott.com



The information herein has been obtained from sources we deem reliable. We do not, however, guarantee its accuracy. All information should be veri ed prior to purchase/leasing. View the Real Estate Agency Pamphlet by visiting our website, www.naielliott.com/agencydisclosures

# Site plan

124 Berkley



#### All Dimensions are Approximate

| 40' | _ |
|-----|---|
|-----|---|



503 804 2929 / 503 224 6791 / clio@naielliott.com **Chris Lio** Mike Mayer

CONTACT

503 686 0599 / 503 224 6791 / mmayer@naielliott.com

The information herein has been obtained from sources we deem reliable. We do not, however, guarantee its accuracy. All information should b