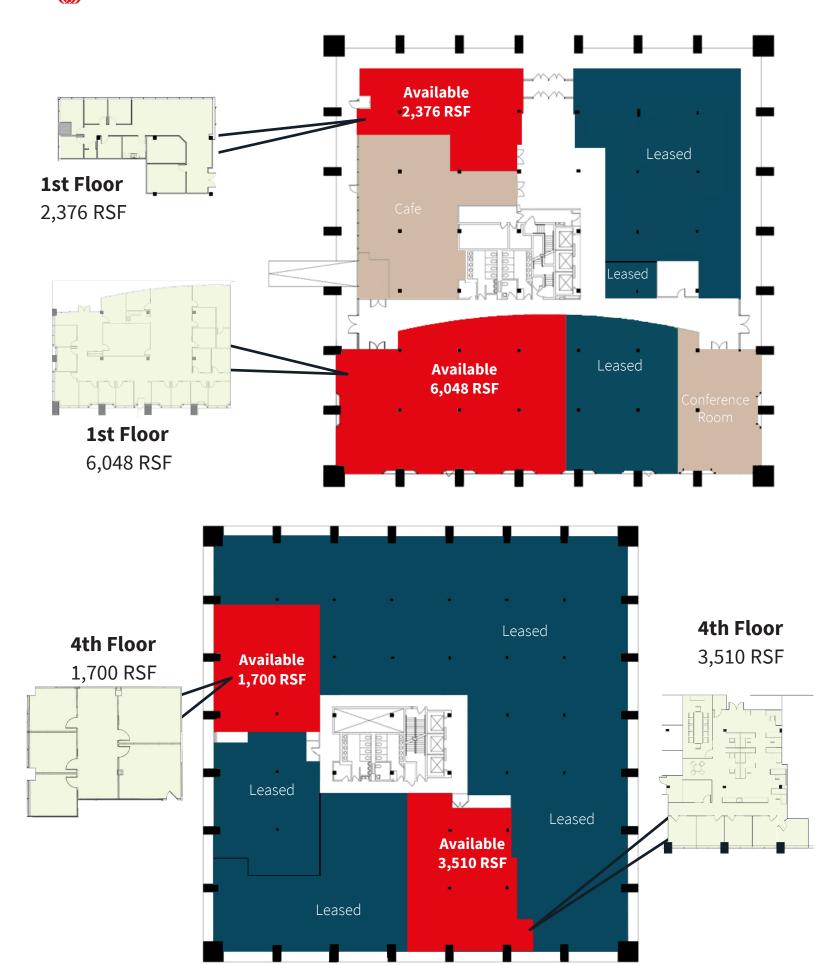

### Availabilities:

Partial 1st floor: 2,376 RSF

Partial 1st floor: 6,048 RSF

Partial 4<sup>th</sup> floor: 1,700 RSF

Partial 4<sup>th</sup> floor: 3,510 RSF

Partial 6<sup>th</sup> floor: 15,769 RSF

\*Landlord could provide up to 30,000 SF

to meet your growing needs!