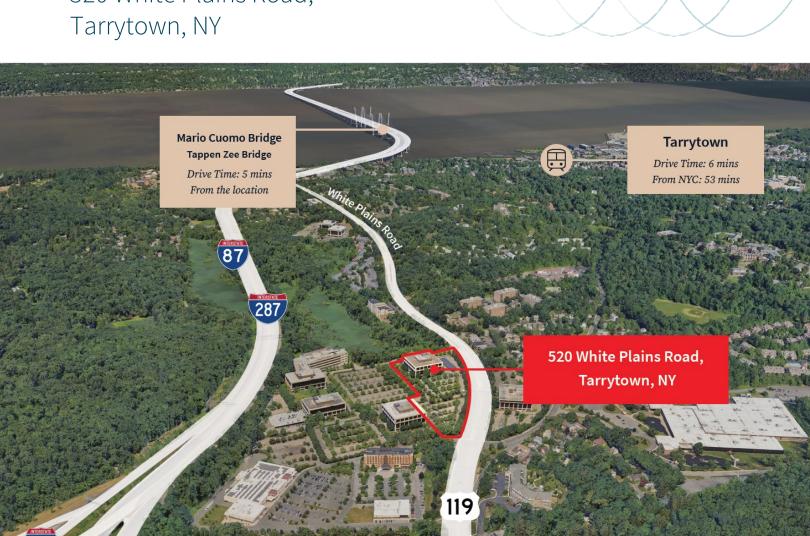

Proximate to local amenities including the Sheraton and Marriot hotels, numerous restaurants, and the Tarrytown train station.

The newly constructed Mario M. Cuomo (Tappan Zee) Bridge offers ease of access from Rockland, Bergen, Fairfield, and Putnam counties.