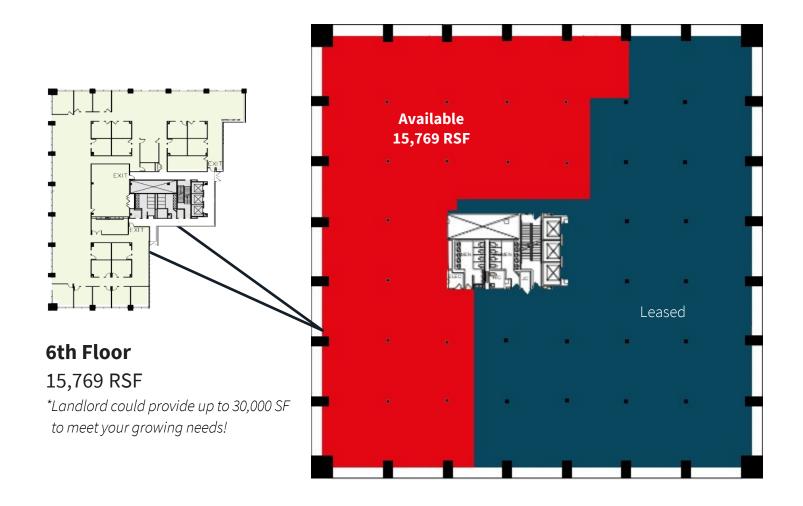

### Availabilities:

Partial 1st floor: 2,376 RSF

Partial 1st floor: 6,048 RSF

Partial 4<sup>th</sup> floor: 1,700 RSF

Partial 4<sup>th</sup> floor: 3,510 RSF

Partial 6<sup>th</sup> floor: 15,769 RSF

\*Landlord could provide up to 30,000 SF

to meet your growing needs!