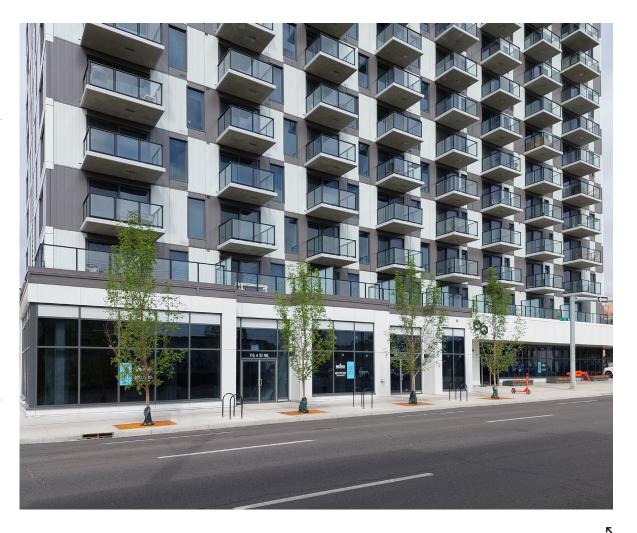

## PROPERTY INFORMATION

LOCATION

ERA — I23 4<sup>TH</sup> STREET NE

**AVAILABLE FOR SALE** 

MAIN FLOOR STRATA

CRU#I: 1,894 SQ. FT.

SOLD

CRU #2: I,420 SQ. FT. CRU #3: 1,356 SQ. FT.

## **GENERAL INFORMATION**

SITUATED ON THE BORDER OF THE HIGHLY DESIRABLE COMMUNITIES OF CRESCENT HEIGHTS AND BRIDGELAND POSITIONED AT THE BASE OF COMPLETELY SOLD OUT 220 UNIT RESIDENTIAL CONDOMINIUM PROJECT.

THE OPPORTUNITY PRESENTS PHENOMENAL MAIN FLOOR PRESENCE TO 4TH STREET NE WITH HIGH PROFILE END CAPS MAXIMIZING LIGHT AND EXPOSURE, FRONTING IST AVENUE NE AND MARSH ROAD NE RESPECTIVELY.

IMMEDIATELY ADJACENT TO A WELL-ESTABLISHED COMMERCIAL AND RESIDENTIAL NODE OF MEDIUM TO HIGH DENSITY RESIDENTIAL AND AWARD-WINNING RESTAURANTS AND POPULAR RETAIL SERVICES.