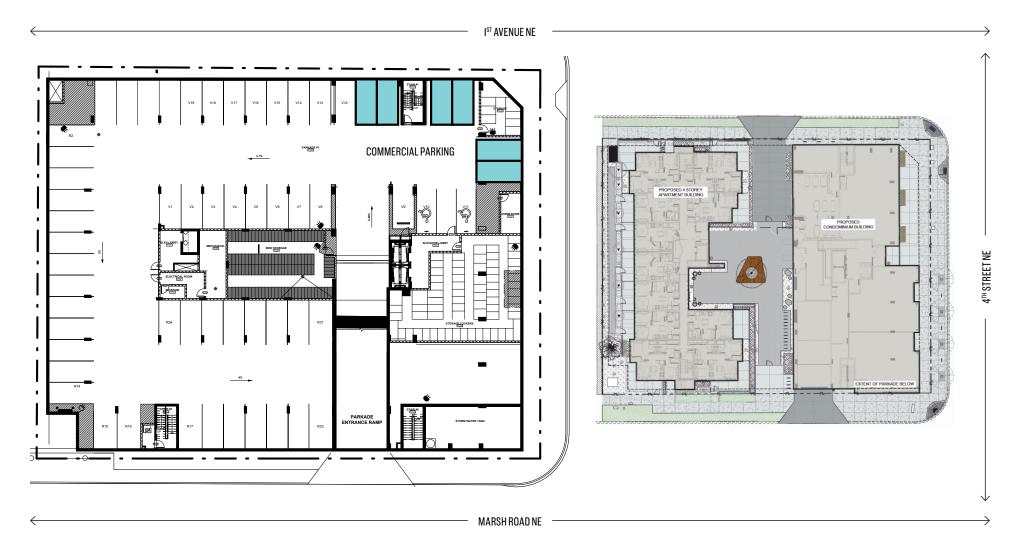

**TAXES** 

TBD

**CEILING HEIGHT** 

II FT. CLEAR

**POWER** 

**PARKING** CRU #2: 100 A 2 TITLE STALLS PER CRU.

**ZONING** 

DIRECT CONTROL