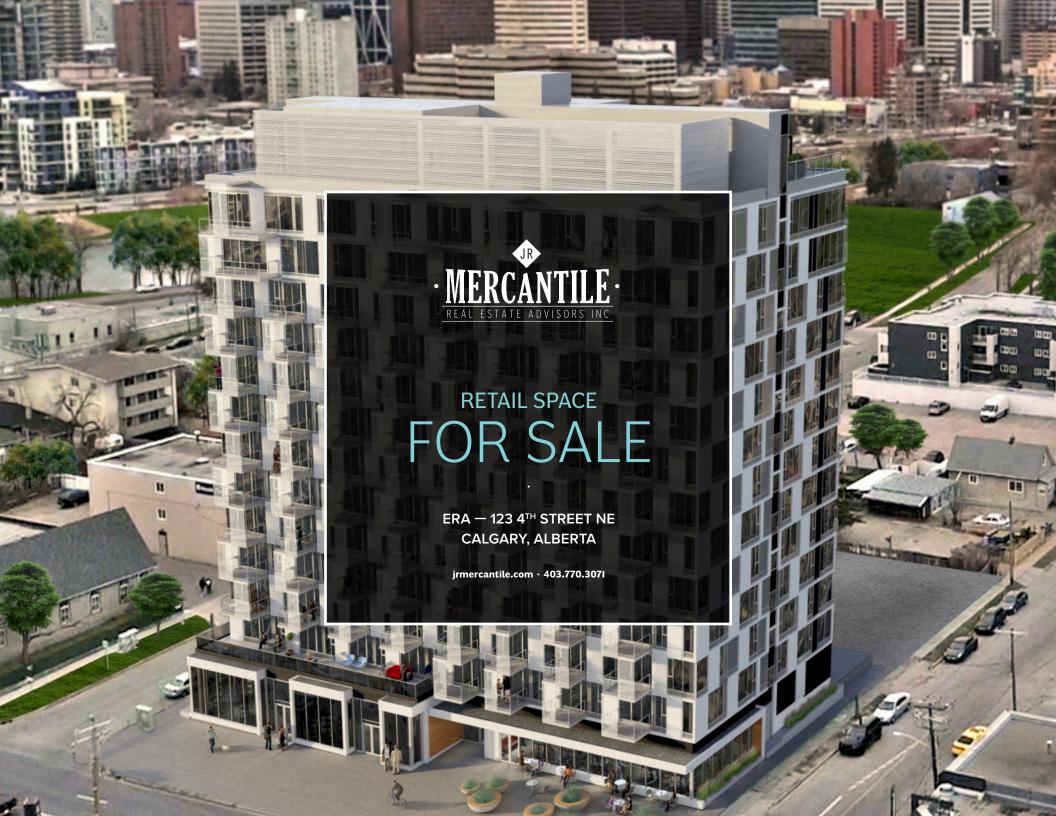

## PROPERTY INFORMATION

LOCATION

ERA — I23 4<sup>TH</sup> STREET NE

**AVAILABLE FOR SALE** 

MAIN FLOOR STRATA

CRU#I: 1,894 SQ. FT.

SOLD

CRU #2: I,420 SQ. FT. CRU #3: 1,356 SQ. FT.

ERA BUILDING — 123 4TH STREET NE

VISIT US 202, 7710 5<sup>™</sup> STREET SE CALGARY, ALBERTA T2H 2L9 JEFF ROBSON PRESIDENT & BROKER jeff@jrmercantile.com 403.770.3071 ext 200

**ALEX MORRISON** ASSOCIATE alex@jrmercantile.com 403.770.307I ext 204