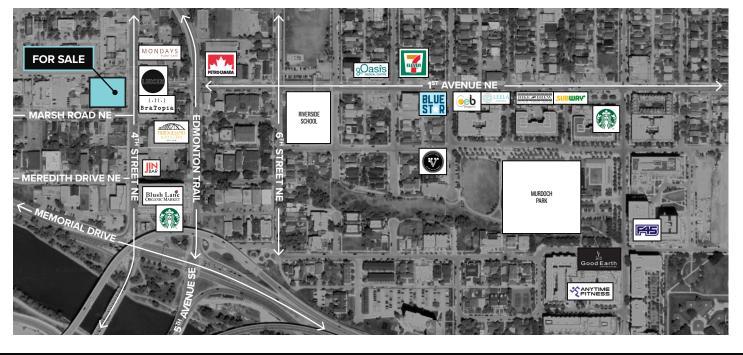

## **GENERAL INFORMATION**

SITUATED ON THE BORDER OF THE HIGHLY DESIRABLE COMMUNITIES OF CRESCENT HEIGHTS AND BRIDGELAND POSITIONED AT THE BASE OF COMPLETELY SOLD OUT 220 UNIT RESIDENTIAL CONDOMINIUM PROJECT.

THE OPPORTUNITY PRESENTS PHENOMENAL MAIN FLOOR PRESENCE TO 4TH STREET NE WITH HIGH PROFILE END CAPS MAXIMIZING LIGHT AND EXPOSURE, FRONTING IST AVENUE NE AND MARSH ROAD NE RESPECTIVELY.

IMMEDIATELY ADJACENT TO A WELL-ESTABLISHED COMMERCIAL AND RESIDENTIAL NODE OF MEDIUM TO HIGH DENSITY RESIDENTIAL AND AWARD-WINNING RESTAURANTS AND POPULAR RETAIL SERVICES.