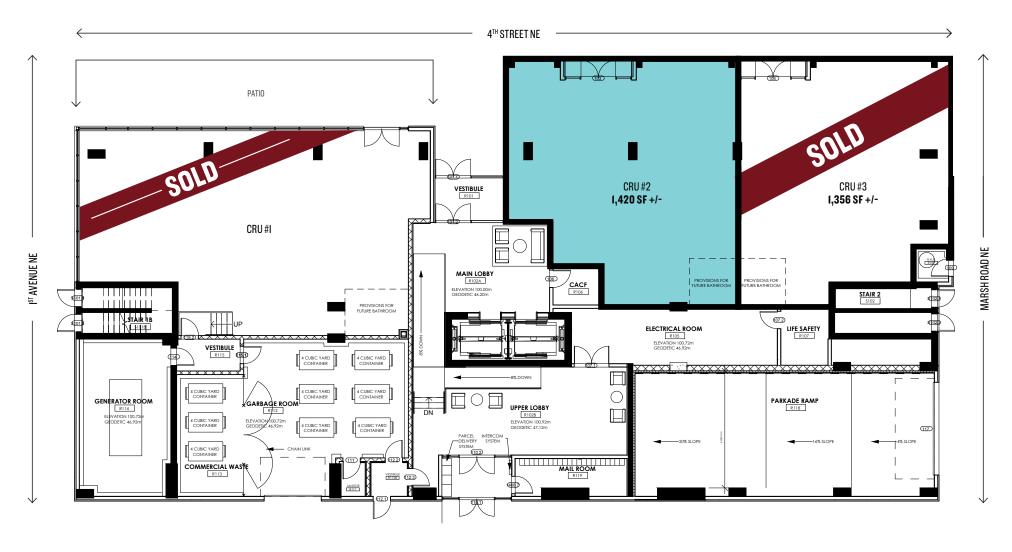

## PROPERTY INFORMATION

LOCATION

ERA — I23 4<sup>TH</sup> STREET NE

**AVAILABLE FOR SALE** 

MAIN FLOOR STRATA

CRU#I: 1,894 SQ. FT.

SOLD

CRU #2: I,420 SQ. FT. CRU #3: 1,356 SQ. FT.

SOLD

TOTAL SQ. FT. OF OPPORTUNITY

1,420 SQ. FT.

AVAILABLE **IMMEDIATELY** 

ASKING PRICE

\$500.00 / SQ. FT.

**ESTIMATED CONDO FEES** 

\$ II.I2 / SQ. FT. PER YEAR

**TAXES** 

TBD

**CEILING HEIGHT** 

II FT. CLEAR

**POWER** 

**PARKING** CRU #2: 100 A 2 TITLE STALLS PER CRU.

**ZONING** 

DIRECT CONTROL

COMMERCIAL -

GUIDELINES

9D20I5 FOLLOWING

CORRIDOR I (C-CORI)

22 VISITOR STALLS

BELOW GRADE.

**DEMOGRAPHICS** 

**POPULATION** 2KM 3KM 5KM 2022 52,271 107,851 196,899 2027 57,553 118,543 216,554