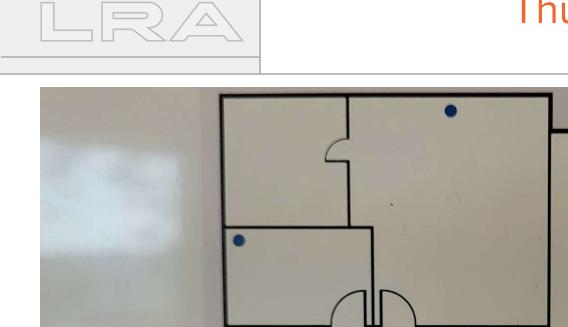

### OFFERING SUMMARY

| Lease Rate:      | \$20.00 SF/yr (NNN) |
|------------------|---------------------|
| Building Size:   | 15,768 SF           |
| Available SF:    | 5,973 SF            |
| Lot Size:        | 43,585 SF           |
| Number of Units: | 8                   |
| Year Built:      | 1997                |
| Zoning:          | 1-1                 |

#### **PROPERTY OVERVIEW**

Discover a prime leasing opportunity at 7580 E Gray Rd, Scottsdale, AZ 85260. This modern commercial property offers a flexible layout, high ceilings, abundant natural light, and ample space for customization. With easy access to major transportation routes and plenty of parking, it provides an ideal setting for businesses to thrive.