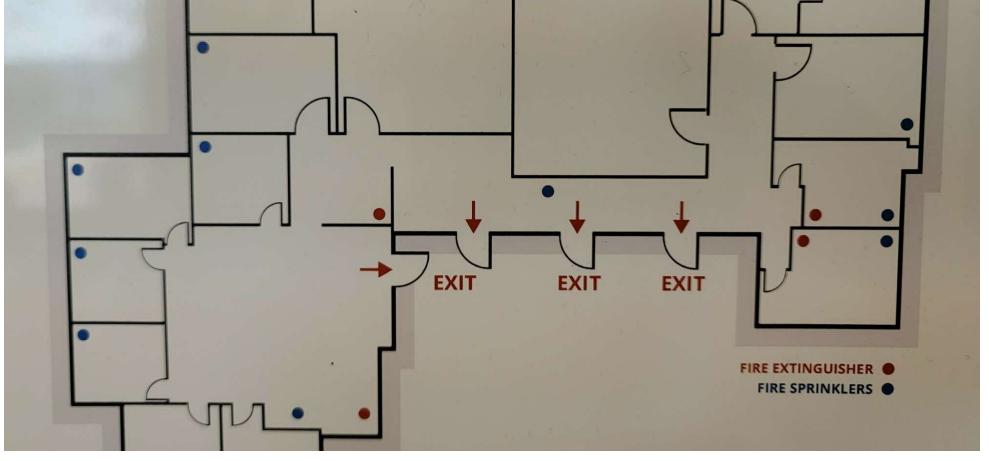

#### **PROPERTY OVERVIEW**

Discover a prime leasing opportunity at 7580 E Gray Rd, Scottsdale, AZ 85260. This modern commercial property offers a flexible layout, high ceilings, abundant natural light, and ample space for customization. With easy access to major transportation routes and plenty of parking, it provides an ideal setting for businesses to thrive.