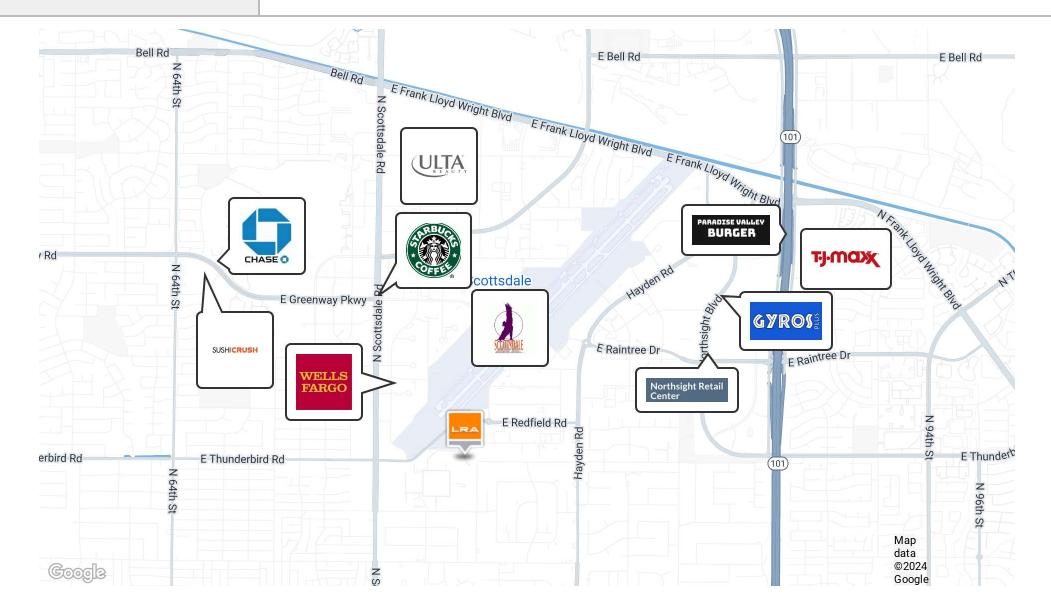

#### **PROPERTY OVERVIEW**

Discover a prime leasing opportunity at 7580 E Gray Rd, Scottsdale, AZ 85260. This modern commercial property offers a flexible layout, high ceilings, abundant natural light, and ample space for customization. With easy access to major transportation routes and plenty of parking, it provides an ideal setting for businesses to thrive.