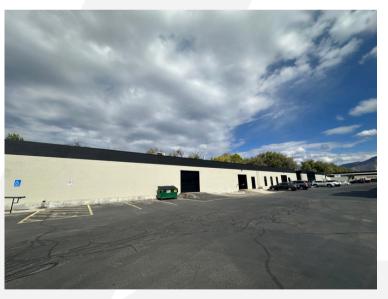

### Property Details

- 7,463 Total Square Feet
  - +/-1,500 Upstairs Office
  - +/-1,500 Showroom
  - +/-4,463 Warehouse
- Lease Rate: \$1.25/SF NNN
- 12' Clear Height
- Zoning: TOD
- Ample Shared Parking
- 1 Overhead Door (Ramped)
- 3 Phase Power
- Full Temperature Control In Warehouse