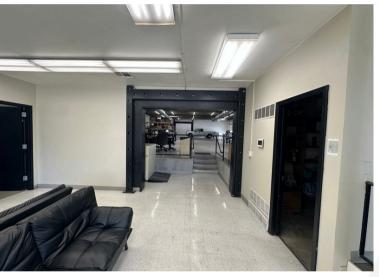

### Property Details

- 7,463 Total Square Feet
  - +/-1,500 Upstairs Office
  - +/-1,500 Showroom
  - +/-4,463 Warehouse
- Lease Rate: \$1.25/SF NNN
- 12' Clear Height
- Zoning: TOD
- Ample Shared Parking
- 1 Overhead Door (Ramped)
- 3 Phase Power
- Full Temperature Control In Warehouse

- High Traffic Location
- Large Signage
- Kitchen with Washer/Dryer
- 3 Restrooms, 1 Shower
- 4 Offices
- Conference Room
- Showroom and Lobby
- Owner is a Licensed Real Estate
  Agent in the state of Utah