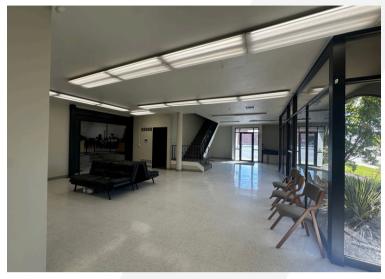

### Property Details

- 7,463 Total Square Feet
  - +/-1,500 Upstairs Office
  - +/-1,500 Showroom
  - +/-4,463 Warehouse
- Lease Rate: \$1.25/SF NNN
- 12' Clear Height
- Zoning: TOD
- Ample Shared Parking
- 1 Overhead Door (Ramped)
- 3 Phase Power
- Full Temperature Control In Warehouse

- High Traffic Location
- Large Signage
- Kitchen with Washer/Dryer
- 3 Restrooms, 1 Shower
- 4 Offices
- Conference Room
- Showroom and Lobby
- Owner is a Licensed Real Estate
  Agent in the state of Utah