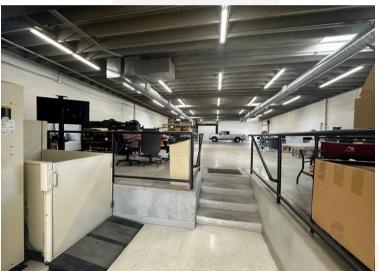

### Property Details

- 7,463 Total Square Feet
  - +/-1,500 Upstairs Office
  - +/-1,500 Showroom
  - +/-4,463 Warehouse
- Lease Rate: \$1.25/SF NNN
- 12' Clear Height
- Zoning: TOD
- Ample Shared Parking
- 1 Overhead Door (Ramped)
- 3 Phase Power
- Full Temperature Control In Warehouse

- High Traffic Location
- Large Signage
- Kitchen with Washer/Dryer
- 3 Restrooms, 1 Shower
- 4 Offices
- Conference Room
- Showroom and Lobby
- Owner is a Licensed Real Estate
  Agent in the state of Utah