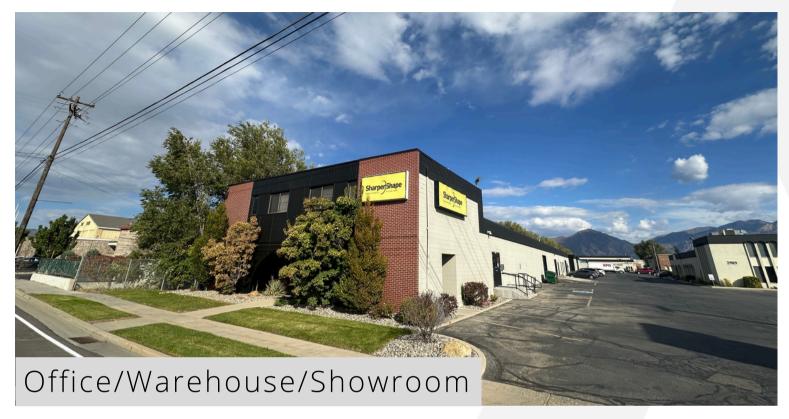

#### 2985 S 300 W | South Salt Lake City, UT

### Property Details

- 7,463 Total Square Feet
  - +/-1,500 Upstairs Office
  - +/-1,500 Showroom
  - +/-4,463 Warehouse
- Lease Rate: \$1.25/SF NNN
- 12' Clear Height
- Zoning: TOD
- Ample Shared Parking
- 1 Overhead Door (Ramped)
- 3 Phase Power
- Full Temperature Control In Warehouse

- High Traffic Location
- Large Signage
- Kitchen with Washer/Dryer
- 3 Restrooms, 1 Shower
- 4 Offices
- Conference Room
- Showroom and Lobby
- Owner is a Licensed Real Estate
  Agent in the state of Utah