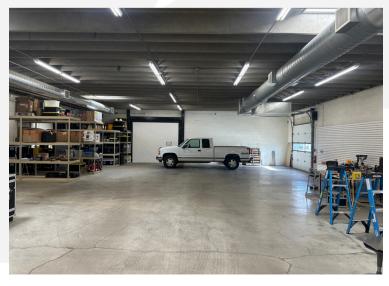

### Property Details

- 7,463 Total Square Feet
  - +/-1,500 Upstairs Office
  - +/-1,500 Showroom
  - +/-4,463 Warehouse
- Lease Rate: \$1.25/SF NNN
- 12' Clear Height
- Zoning: TOD
- Ample Shared Parking
- 1 Overhead Door (Ramped)
- 3 Phase Power
- Full Temperature Control In Warehouse

- High Traffic Location
- Large Signage
- Kitchen with Washer/Dryer
- 3 Restrooms, 1 Shower
- 4 Offices
- Conference Room
- Showroom and Lobby
- Owner is a Licensed Real Estate
  Agent in the state of Utah