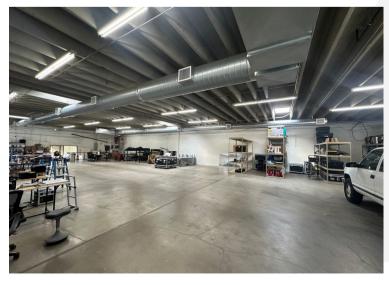

### Property Details

- 7,463 Total Square Feet
  - +/-1,500 Upstairs Office
  - +/-1,500 Showroom
  - +/-4,463 Warehouse
- Lease Rate: \$1.25/SF NNN
- 12' Clear Height
- Zoning: TOD
- Ample Shared Parking
- 1 Overhead Door (Ramped)
- 3 Phase Power
- Full Temperature Control In Warehouse

- High Traffic Location
- Large Signage
- Kitchen with Washer/Dryer
- 3 Restrooms, 1 Shower
- 4 Offices
- Conference Room
- Showroom and Lobby
- Owner is a Licensed Real Estate
  Agent in the state of Utah