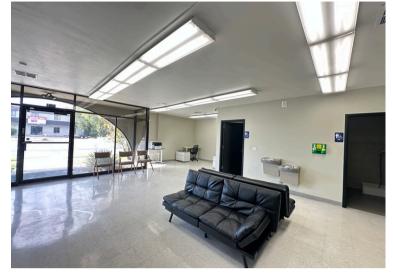

### Property Details

- 7,463 Total Square Feet
  - +/-1,500 Upstairs Office
  - +/-1,500 Showroom
  - +/-4,463 Warehouse
- Lease Rate: \$1.25/SF NNN
- 12' Clear Height
- Zoning: TOD
- Ample Shared Parking
- 1 Overhead Door (Ramped)
- 3 Phase Power
- Full Temperature Control In Warehouse

- High Traffic Location
- Large Signage
- Kitchen with Washer/Dryer
- 3 Restrooms, 1 Shower
- 4 Offices
- Conference Room
- Showroom and Lobby
- Owner is a Licensed Real Estate
  Agent in the state of Utah