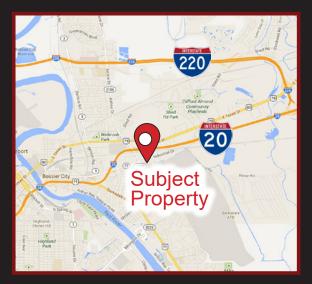

## 2223 OLD MINDEN ROAD, BOSSIER CITY, LA 71112

- Desirable location at Old Minden Road between Airline and Industrial Dr.
- Large conference center available to all tenants at no cost
- Easy access to I-20, Airline Dr and Barksdale
- Ample parking
- Multi-level security with key card entry
- Competitive lease rates include utilities
- Modified gross (electricity and water included)
- Price: \$12-\$16 PSF