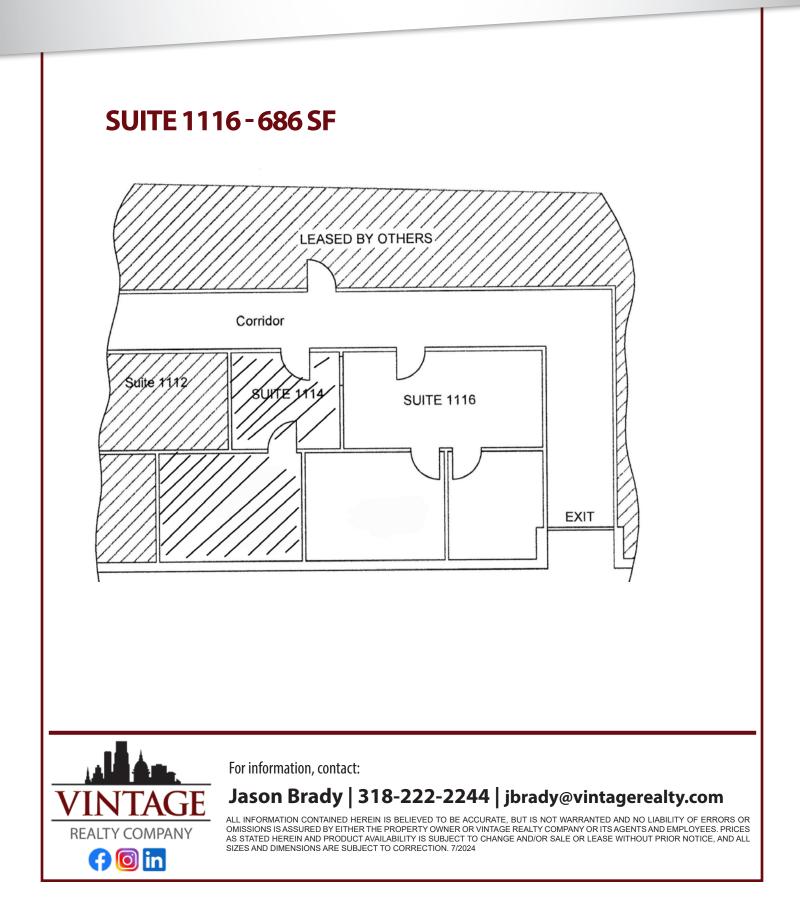

## BOSSIER CITY OFFICE PARK SUITES FOR LEASE

#### 3018 OLD MINDEN ROAD BOSSIER CITY, LA 71112

For information, contact:

Jason Brady | 318-222-2244 | jbrady@vintagerealty.com

ALL INFORMATION CONTAINED HEREIN IS BELIEVED TO BE ACCURATE, BUT IS NOT WARRANTED AND NO LIABILITY OF ERRORS OR OMISSIONS IS ASSURED BY EITHER THE PROPERTY OWNER OR VINTAGE REALTY COMPANY OR ITS AGENTS AND EMPLOYEES. PRICES AS STATED HEREIN AND PRODUCT AVAILABILITY IS SUBJECT TO CHANGE AND/OR SALE OR LEASE WITHOUT PRIOR NOTICE, AND ALL SIZES AND DIMENSIONS ARE SUBJECT TO CORRECTION. 7/2024