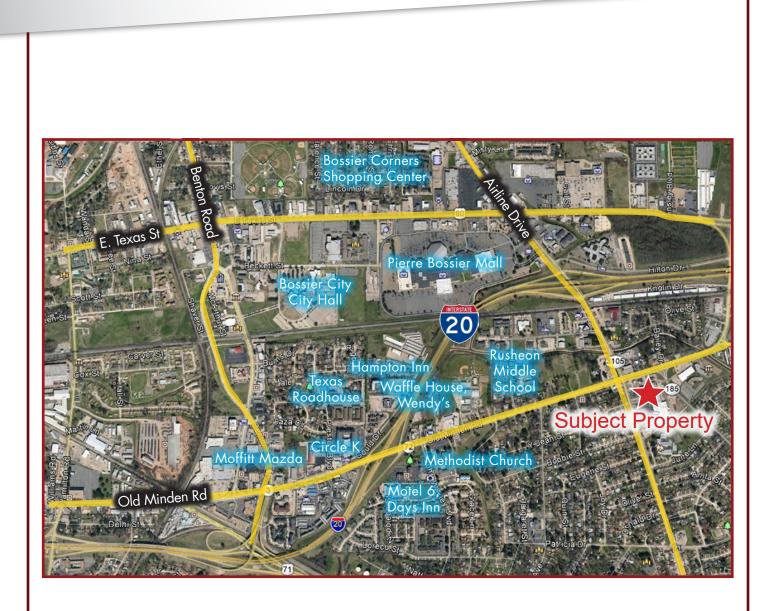

## 2223 OLD MINDEN ROAD, BOSSIER CITY, LA 71112

- Desirable location at Old Minden Road between Airline and Industrial Dr.
- Large conference center available to all tenants at no cost
- Easy access to I-20, Airline Dr and Barksdale
- Ample parking
- Multi-level security with key card entry
- Competitive lease rates include utilities
- Modified gross (electricity and water included)
- Price: \$12-\$16 PSF