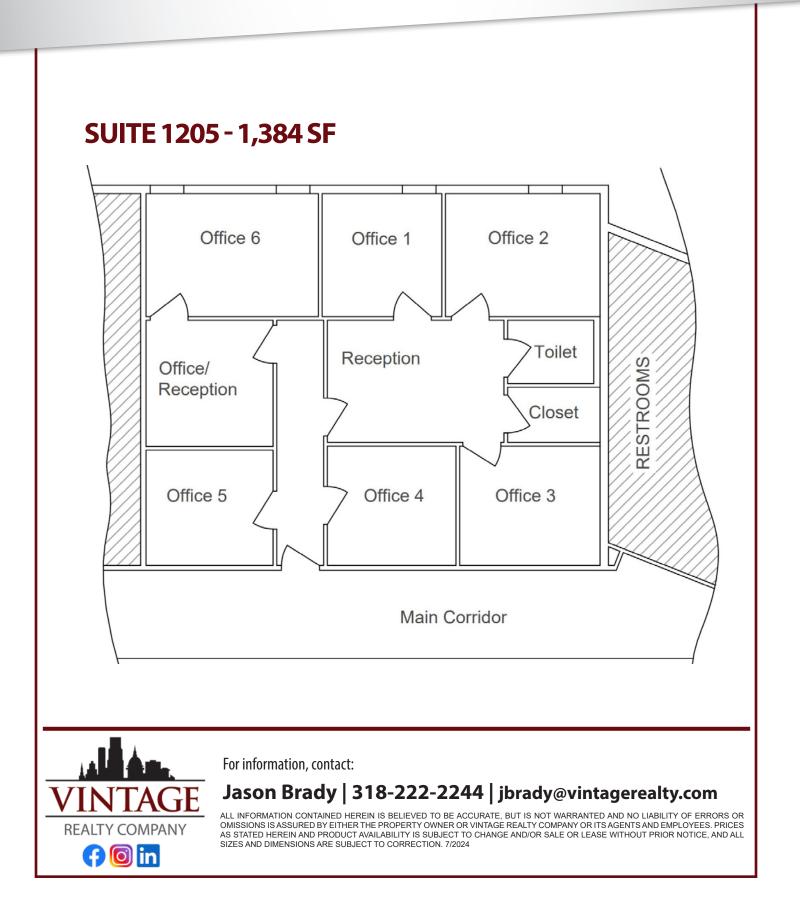

#### 3018 OLD MINDEN ROAD BOSSIER CITY, LA 71112

For information, contact:

Jason Brady | 318-222-2244 | jbrady@vintagerealty.com

ALL INFORMATION CONTAINED HEREIN IS BELIEVED TO BE ACCURATE, BUT IS NOT WARRANTED AND NO LIABILITY OF ERRORS OR OMISSIONS IS ASSURED BY EITHER THE PROPERTY OWNER OR VINTAGE REALTY COMPANY OR ITS AGENTS AND EMPLOYEES. PRICES AS STATED HEREIN AND PRODUCT AVAILABILITY IS SUBJECT TO CHANGE AND/OR SALE OR LEASE WITHOUT PRIOR NOTICE, AND ALL SIZES AND DIMENSIONS ARE SUBJECT TO CORRECTION. 7/2024