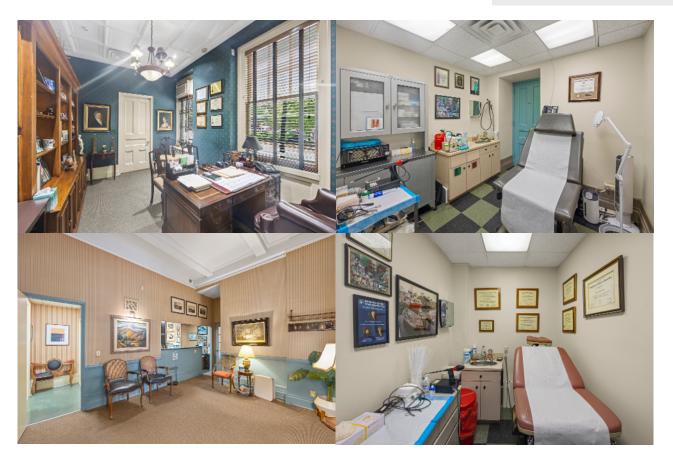

## **Property Description**

Charming Medical office for sale in central park avenue and 82nd street. 969 Park Avenue #1D is an approx 1000 square foot medical co-op. Spacious waiting and reception area with high ceilings, 2 exam rooms, a formal office space and a staff room, all make for a spectacular deal! Priced to sell! Clientele built in!