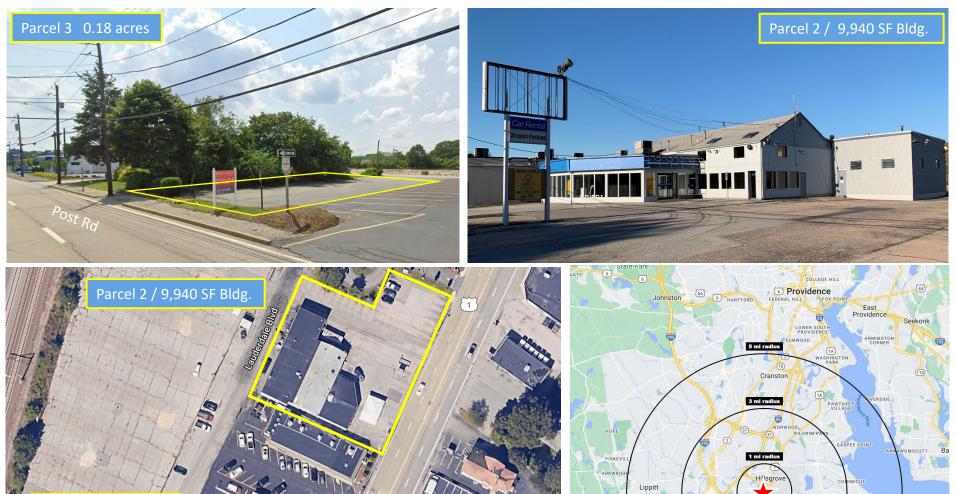

## LAND & BUILDINGS AVAILABLE 2329 Post Road

Warwick, RI 02886

+-9,940 SF Buildings +-0.81 Acres Land

## **Property Features**

Parcel/Building 2:

Building Size: 9,942 sf

Lot size 0.63 acres

> show room with garage space and office space above

Parcel 3:

Lot Size: 0.18 acres

## **Demographics**

| 2329 Post Rd<br>Warwick, RI 02886 | 1 mi Radius | 3 mi Radius | 5 mi Radius |
|-----------------------------------|-------------|-------------|-------------|
| Population                        | 6,139       | 68,509      | 182,763     |
| Median HH Income                  | \$76,364    | \$85,266    | \$88,929    |
| Population Median Age             | 46.6        | 43.2        | 42.3        |
| 5 Yr Pop Growth (Total%)          | 2.8%        | 1.1%        | 1.5%        |
| Total Businesses                  | 770         | 4,812       | 9,515       |
| Total Employees                   | 9,701       | 52,885      | 89,580      |