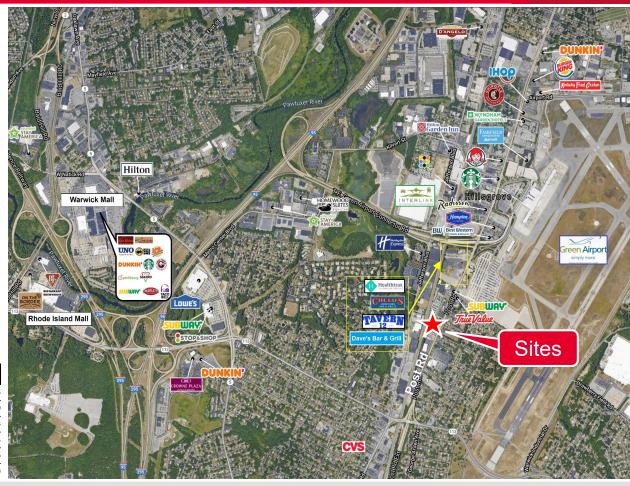

## LAND & BUILDINGS AVAILABLE 2329 Post Road

Warwick, RI 02886

+-9,940 SF Buildings +-0.81 Acres Land