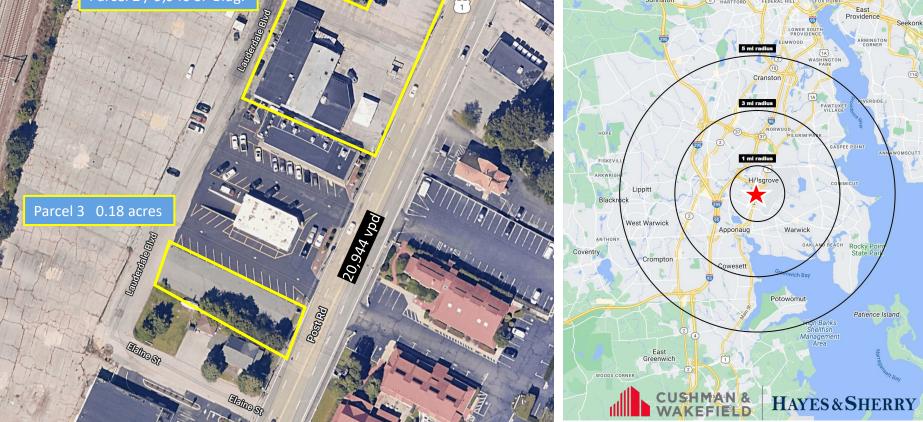

## **Property Features**

Parcel/Building 2:

Building Size: 9,942 sf

Lot size 0.63 acres

> show room with garage space and office space above

Parcel 3:

Lot Size: 0.18 acres

## **Demographics**

| 2329 Post Rd<br>Warwick, RI 02886 | 1 mi Radius | 3 mi Radius | 5 mi Radius |
|-----------------------------------|-------------|-------------|-------------|
| Population                        | 6,139       | 68,509      | 182,763     |
| Median HH Income                  | \$76,364    | \$85,266    | \$88,929    |
| Population Median Age             | 46.6        | 43.2        | 42.3        |
| 5 Yr Pop Growth (Total%)          | 2.8%        | 1.1%        | 1.5%        |
| Total Businesses                  | 770         | 4,812       | 9,515       |
| Total Employees                   | 9,701       | 52,885      | 89,580      |