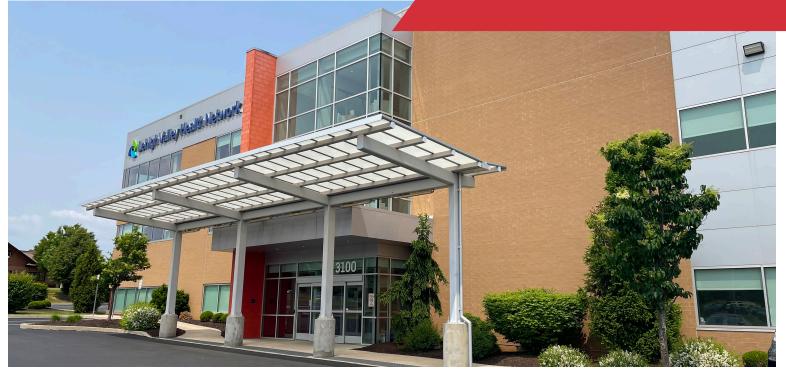

# For Lease

## **3100 Emrick Boulevard** Bethlehem, Northampton County, PA

#### **Property Features**

- Class A office building
- 7,772 SF (divisible) first floor office
- Highly visible location in professional office park LVIP VI
- Ample parking and area amenities nearby
- Located in close proximity to multiple medical care related sites and corporate neighbors
- Directly off Route 33 with easy access to Route 22 and I-78
- Lease rate: \$21.00/SF Modified Gross plus Utilities and Janitorial