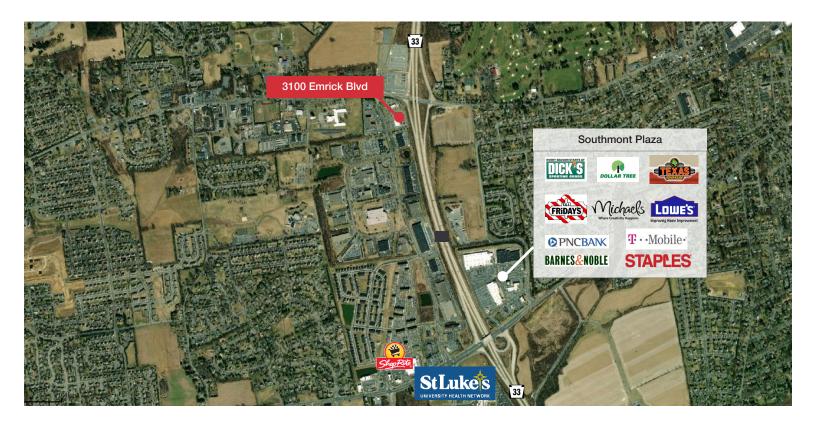

### Area Overview

Situated between William Penn Highway and Freemansburg Avenue, adjacent to PA Route 33.

Location provides quick access to Routes 22 and I-78

Area amenities include Southmont Plaza, a shopping center with major retailers

One mile drive to St. Luke's Hospital- Anderson Campus