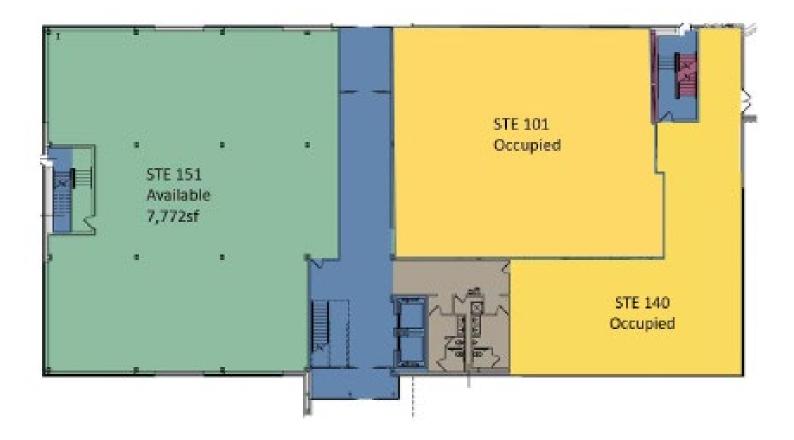

## AVAILABLE OFFICE SUITES BUILDING FLOOR PLAN

**1st Floor** 

NAI Summit 1620 Pond Rd, Suite 150 Allentown PA 18104 610.264.0200 | naisummit.com For more information:

Sarah Finney Miller 610.871.1719 sfinney@naisummit.com Jennifer Kennedy 610.871.1707 jennkennedy@naisummit.com