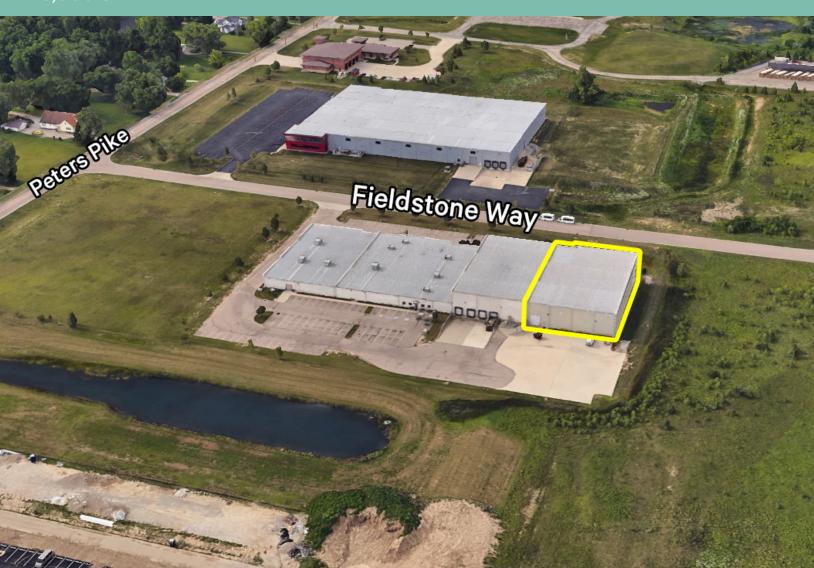

## 1625 Fieldstone Way

Vandalia, OH 45377

15,000 SF AVAILABLE

# Property Specifications

| Sublease Space Available | 15,000 SF                                                                                                                          |
|--------------------------|------------------------------------------------------------------------------------------------------------------------------------|
| Drive-in Door            | 12' x 14'                                                                                                                          |
| Docks                    | Accessible                                                                                                                         |
| Clear Height             | 30'                                                                                                                                |
| Other                    | Racking available<br>Short/Long term options available<br>Owner willing to build out office space<br>Potential for outdoor storage |

### For Sublease