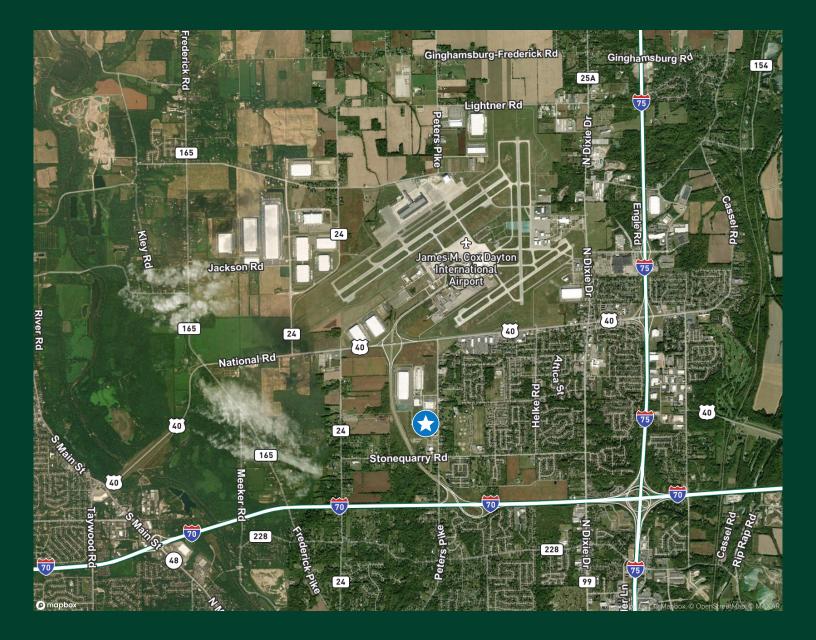

## 1625 Fieldstone Way

Vandalia, OH 45377

15,000 SF AVAILABLE





# Property Specifications

| Sublease Space Available | 15,000 SF                                                                                                                          |
|--------------------------|------------------------------------------------------------------------------------------------------------------------------------|
| Drive-in Door            | 12' x 14'                                                                                                                          |
| Docks                    | Accessible                                                                                                                         |
| Clear Height             | 30'