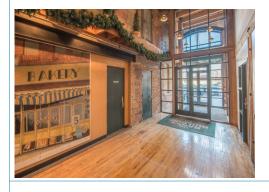

## **BUILDING HIGHLIGHTS**

Beautifully restored office building with high ceilings, hardwood floors, exposed brick and wood beams

A mixture of high tech office, studio and storage tenants

Built in 1905, renovated in 2001

TAX \$3.14 PSF INSURANCE \$0.14 PSF

TOTAL \$8.86 PSF (2019 Est.)

Comments Beautifully restored 100 year old building with classic and

stylish interiors. Includes hardwood floors, high ceilings,

exposed brick and wood beams.