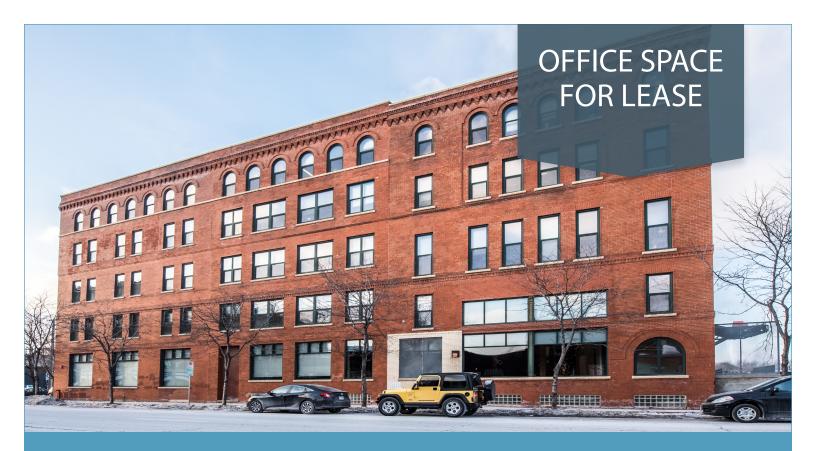

## **BANKS BUILDING**

615 First Avenue NE, Minneapolis, MN 55413

## **BUILDING HIGHLIGHTS**

Beautifully restored office building with high ceilings, hardwood floors, exposed brick and wood beams

A mixture of high tech office, studio and storage tenants

Built in 1905, renovated in 2001