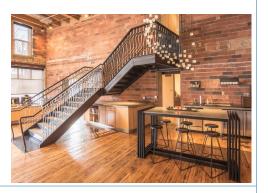

## **BUILDING HIGHLIGHTS**

Beautifully restored office building with high ceilings, hardwood floors, exposed brick and wood beams

A mixture of high tech office, studio and storage tenants

Built in 1905, renovated in 2001

TAX \$3.14 PSF INSURANCE \$0.14 PSF

TOTAL \$8.86 PSF (2019 Est.)

Comments Beautifully restored 100 year old building with classic and

stylish interiors. Includes hardwood floors, high ceilings,

exposed brick and wood beams.