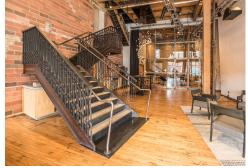

## **BUILDING HIGHLIGHTS**

Beautifully restored office building with high ceilings, hardwood floors, exposed brick and wood beams

A mixture of high tech office, studio and storage tenants

Built in 1905, renovated in 2001

TAX \$3.14 PSF INSURANCE \$0.14 PSF

TOTAL \$8.86 PSF (2019 Est.)

Comments Beautifully restored 100 year old building with classic and

stylish interiors. Includes hardwood floors, high ceilings,

exposed brick and wood beams.